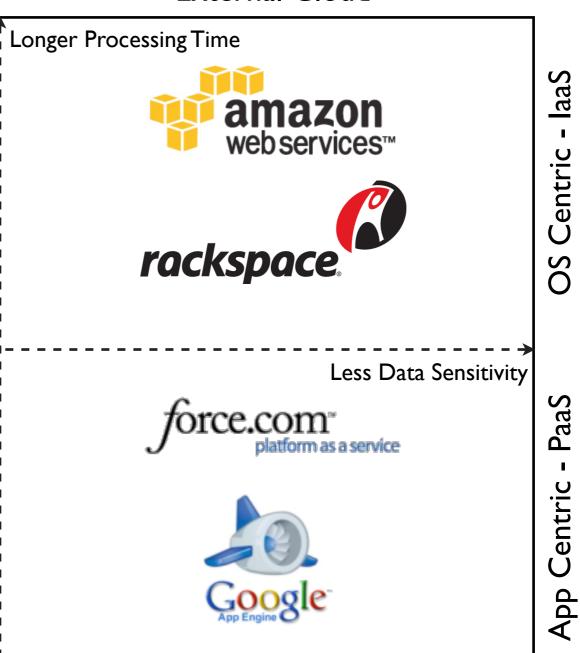

Shorter Processing Time

Internal Cloud

External Cloud

OS Centric - laaS

## Cloud Computing Types

Internal Cloud

External Cloud

OS Centric - laaS

More Data Sensitivity

Longer Processing Time

Less Data Sensitivity

Shorter Processing Time

Internal Cloud

External Cloud

Internal Cloud

External Cloud

Internal Cloud

**External Cloud** 

LShorter Processing Time