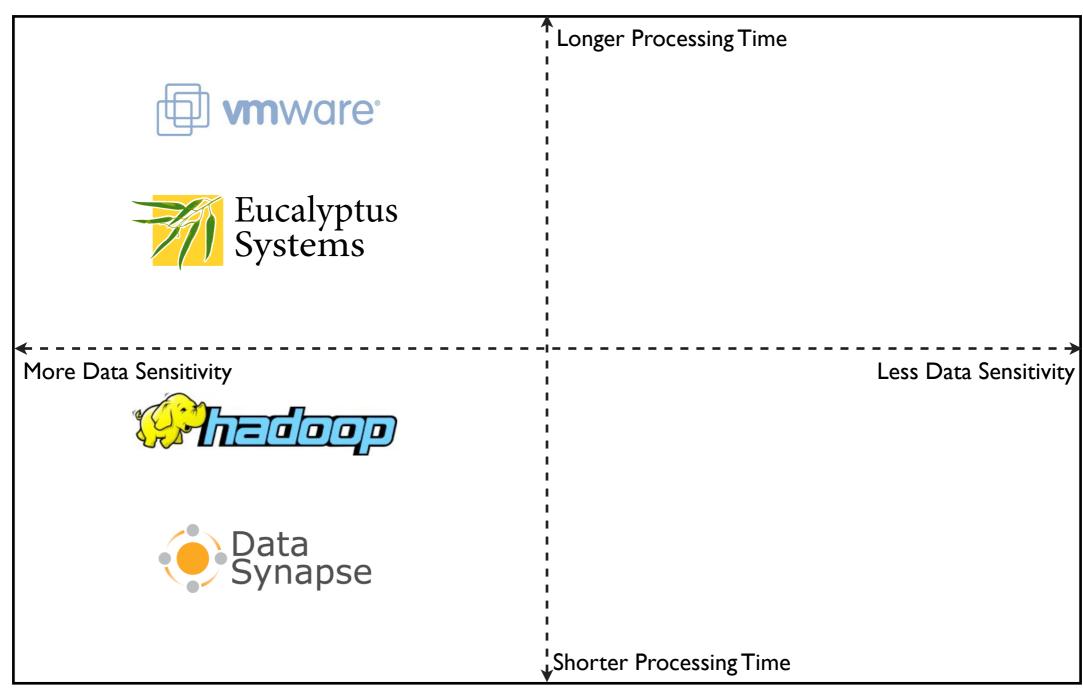

### The Solution

### The Solution

Internal Cloud

Internal Cloud

Internal Cloud

More Data Sensitivity

Less Data Sensitivity

Shorter Processing Time

Internal Cloud

Internal Cloud

More Data Sensitivity

Less Data Sensitivity

Shorter Processing Time

Internal Cloud

Internal Cloud

Longer Processing Time

Less Data Sensitivity