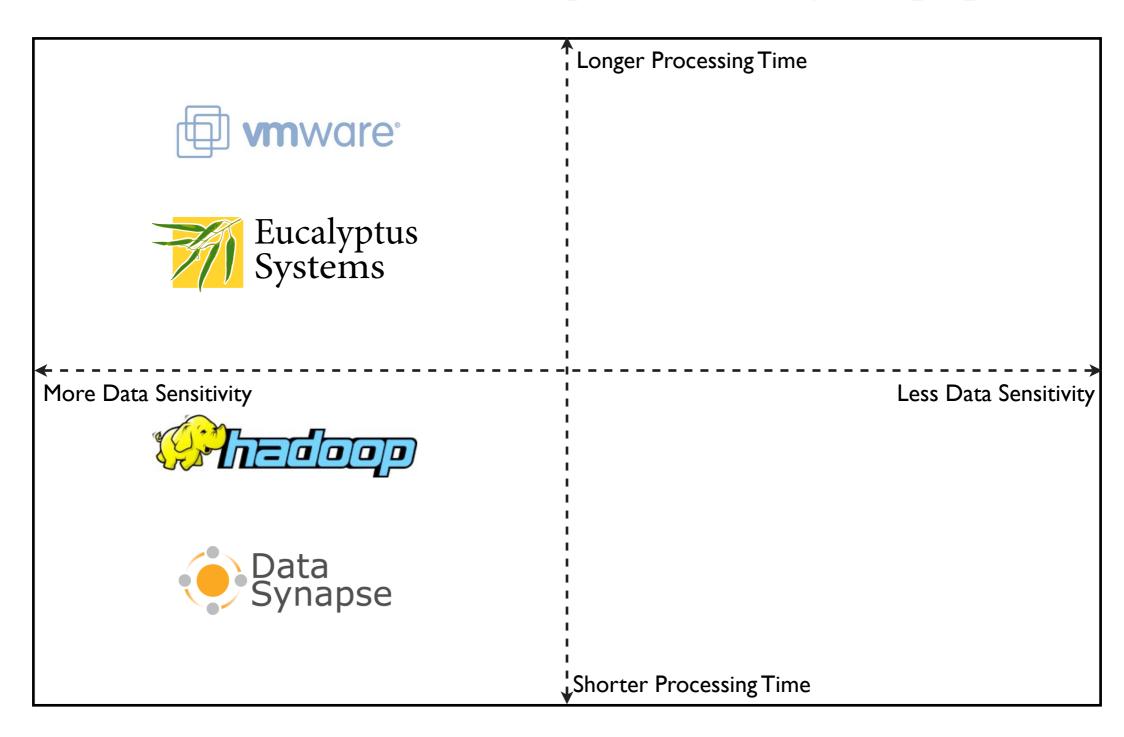

### The Solution

### The Solution

Internal Cloud

Internal Cloud

Internal Cloud

More Data Sensitivity

Less Data Sensitivity

Shorter Processing Time

Internal Cloud

Internal Cloud

More Data Sensitivity

Less Data Sensitivity

Shorter Processing Time

Internal Cloud

Internal Cloud

Longer Processing Time

Less Data Sensitivity