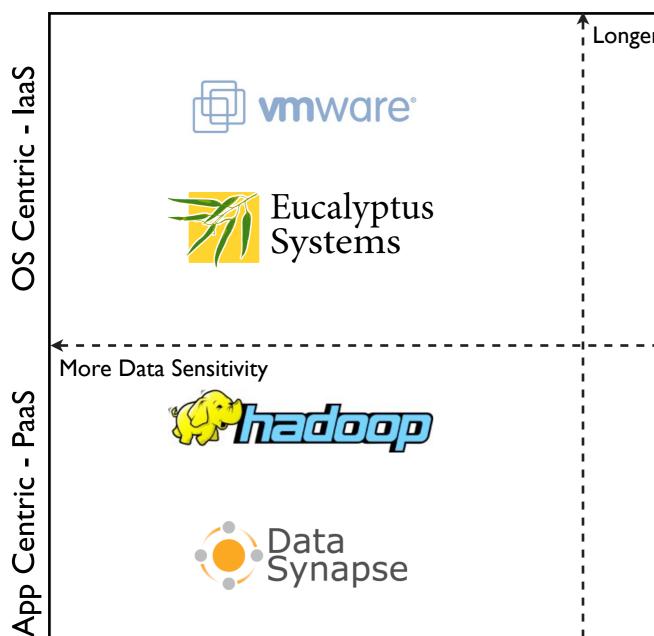

Shorter Processing Time

Internal Cloud

External Cloud

OS Centric - laaS

## Cloud Computing Types

Internal Cloud

External Cloud

OS Centric - laaS

More Data Sensitivity

Longer Processing Time

Less Data Sensitivity

Shorter Processing Time

Internal Cloud

External Cloud

Internal Cloud

External Cloud

Internal Cloud

**External Cloud** 

LShorter Processing Time