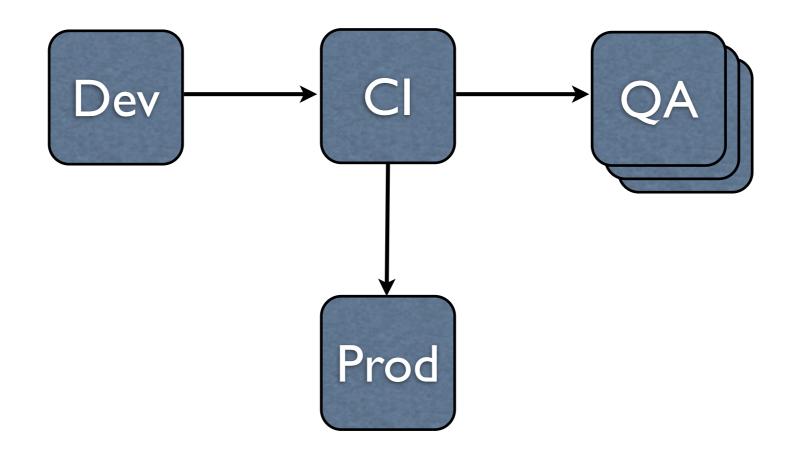

Cloud

Internal Cloud











Longer Processing Time





Less Data Sensitivity





Shorter Processing Time

Internal Cloud

External Cloud

OS Centric - laaS

## Cloud Computing Types

Internal Cloud

External Cloud

OS Centric - laaS







More Data Sensitivity





Longer Processing Time





Less Data Sensitivity





Shorter Processing Time

Internal Cloud

External Cloud

Internal Cloud

External Cloud





Internal Cloud

**External Cloud** 

LShorter Processing Time

#### What's Different?

- Disposability
- Expect Failure
- "One Click Deployment" Required
- More Cost Sensitive

## What must Improve?

- Skills
- Process
- Automation
- Testing

#### New Problems

- Data Affinity
- Monitoring
- Diagnosing Failure

**Thought**Works®

# Making the Most of Your Cloud















#### **Thought**Works®