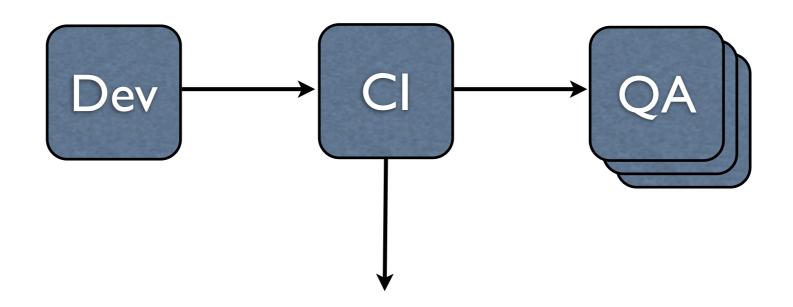

al Cloud

Internal Cloud











Longer Processing Time





Less Data Sensitivity





Shorter Processing Time

Internal Cloud

External Cloud

OS Centric - laaS

## Cloud Computing Types

Internal Cloud

External Cloud

OS Centric - laaS







More Data Sensitivity





Longer Processing Time





Less Data Sensitivity





Shorter Processing Time

Internal Cloud

External Cloud

Internal Cloud

External Cloud





Internal Cloud

**External Cloud** 

LShorter Processing Time

#### What's Different?

- Disposability
- Expect Failure
- "One Click Deployment" Required
- More Cost Sensitive

## What must Improve?

- Skills
- Process
- Automation
- Testing

#### New Problems

- Data Affinity
- Monitoring
- Diagnosing Failure

**Thought**Works®

# Making the Most of Your Cloud















#### **Thought**Works®