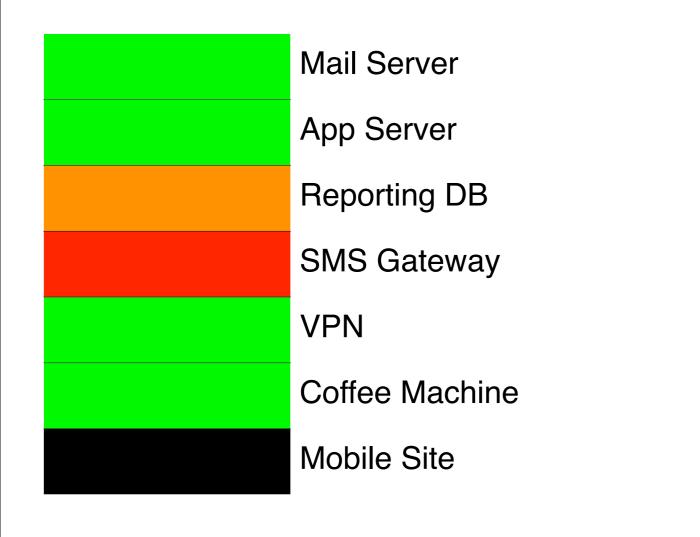

#### **Datacentre Disribution**

Most Recent Incidents

- RESOLVED: Network Outage in DC1
- RESOLVED: Coffee Machine out of