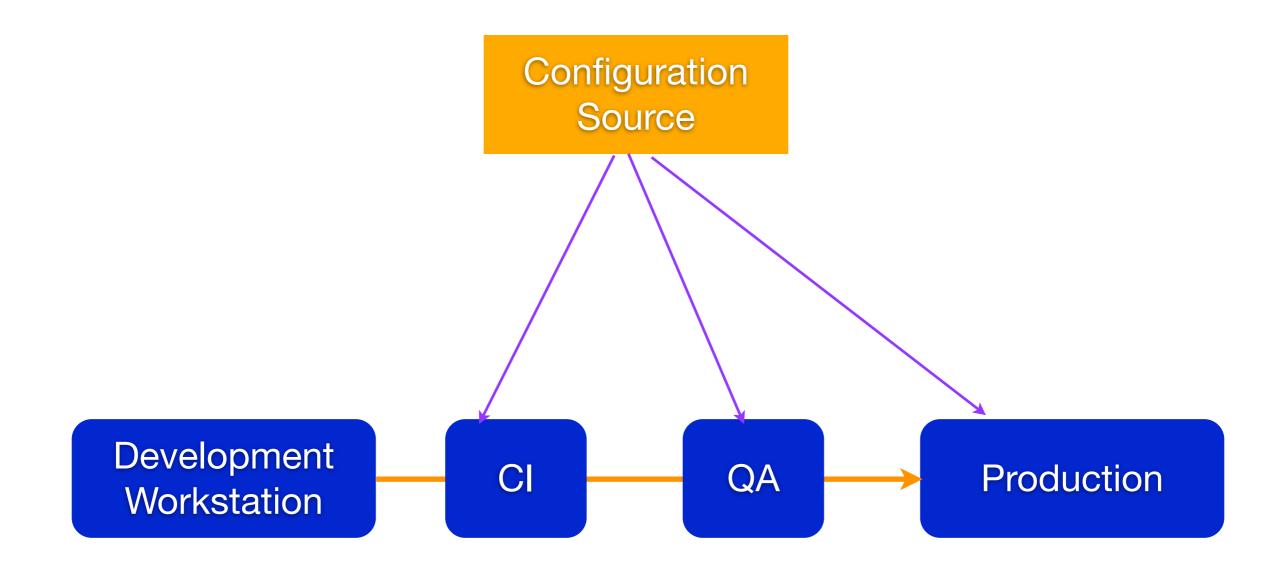

# 2. Configuration

### Separate Configuration From Binaries

### Separate Configuration From Binaries

Separate Configuration From Binaries

System Configuration

System Properties

System Variables

Integration Points

Monitored Events

Database Monitoring