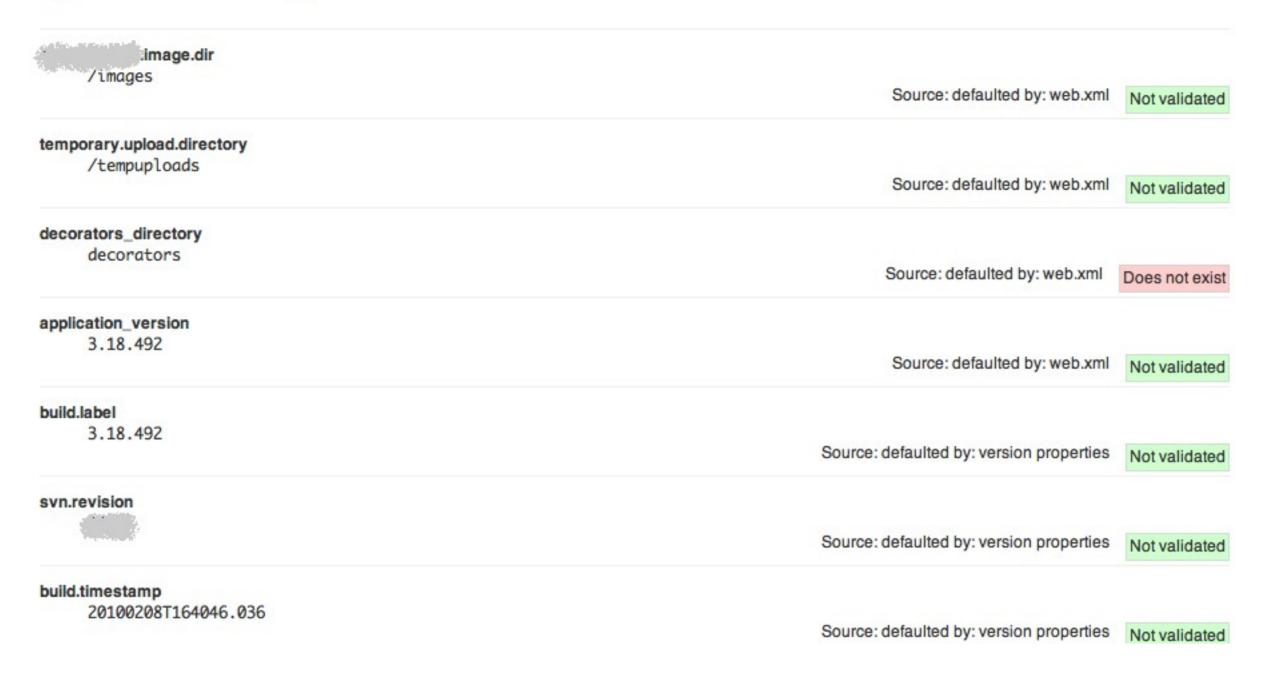

## System configuration

image.dir /images

temporary.upload.directory /tempuploads

decorators\_directory decorators

application\_version 3.18.492

build.label 3.18.492

| Source: overridden by: /usr/local    | -override.properties | Validated at 172.17.0.59  |
|--------------------------------------|----------------------|---------------------------|
| net                                  |                      |                           |
| Source: overridden by: /usr/local/   | -override.properties | Validated at 172.17.0.149 |
| Source: overridden by: /usr/local/   | override.prope       | erties connect timed out  |
| Course. Of Ciriadon by . 74017100417 |                      | connect timed out         |
|                                      |                      |                           |

### Validate Your Config