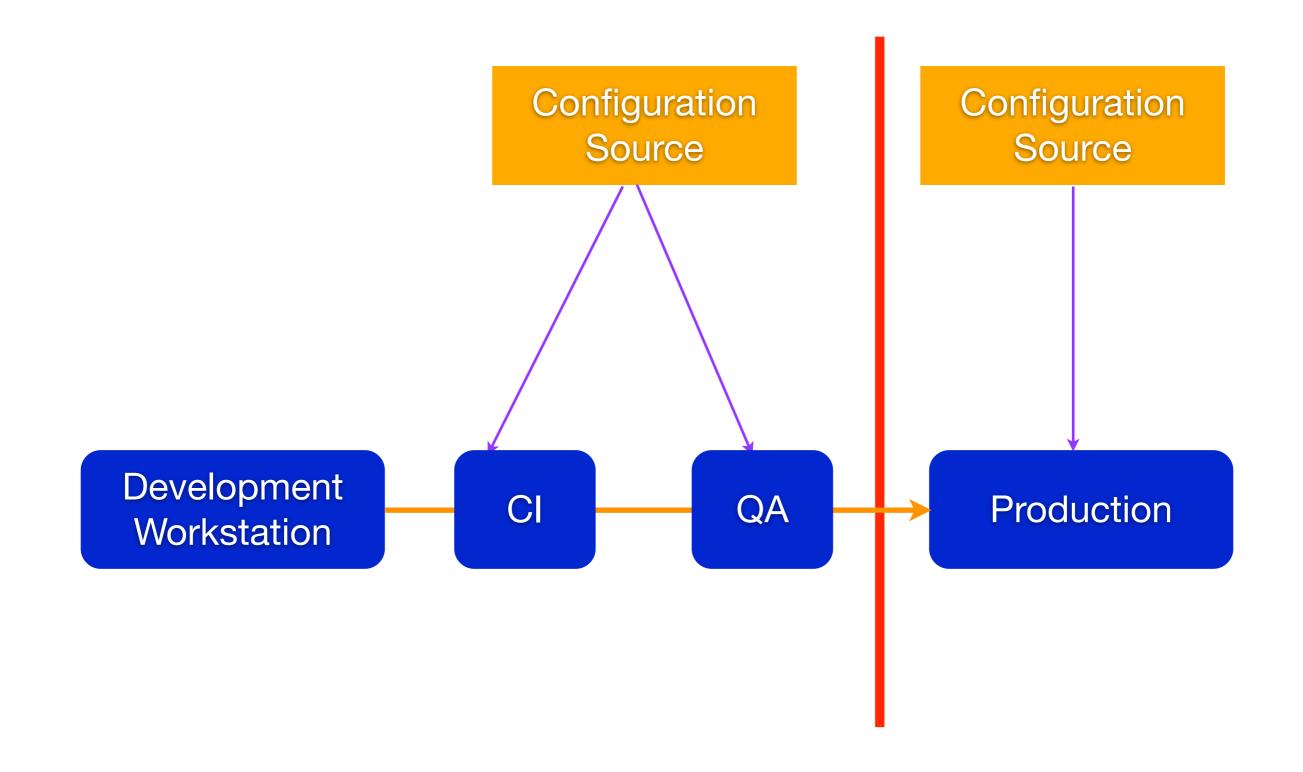

# 2. Configuration

### Separate Configuration From Binaries

### Separate Configuration From Binaries

Separate Configuration From Binaries

System Configuration

System Properties

System Variables

Integration Points

Monitored Events

Database Monitoring