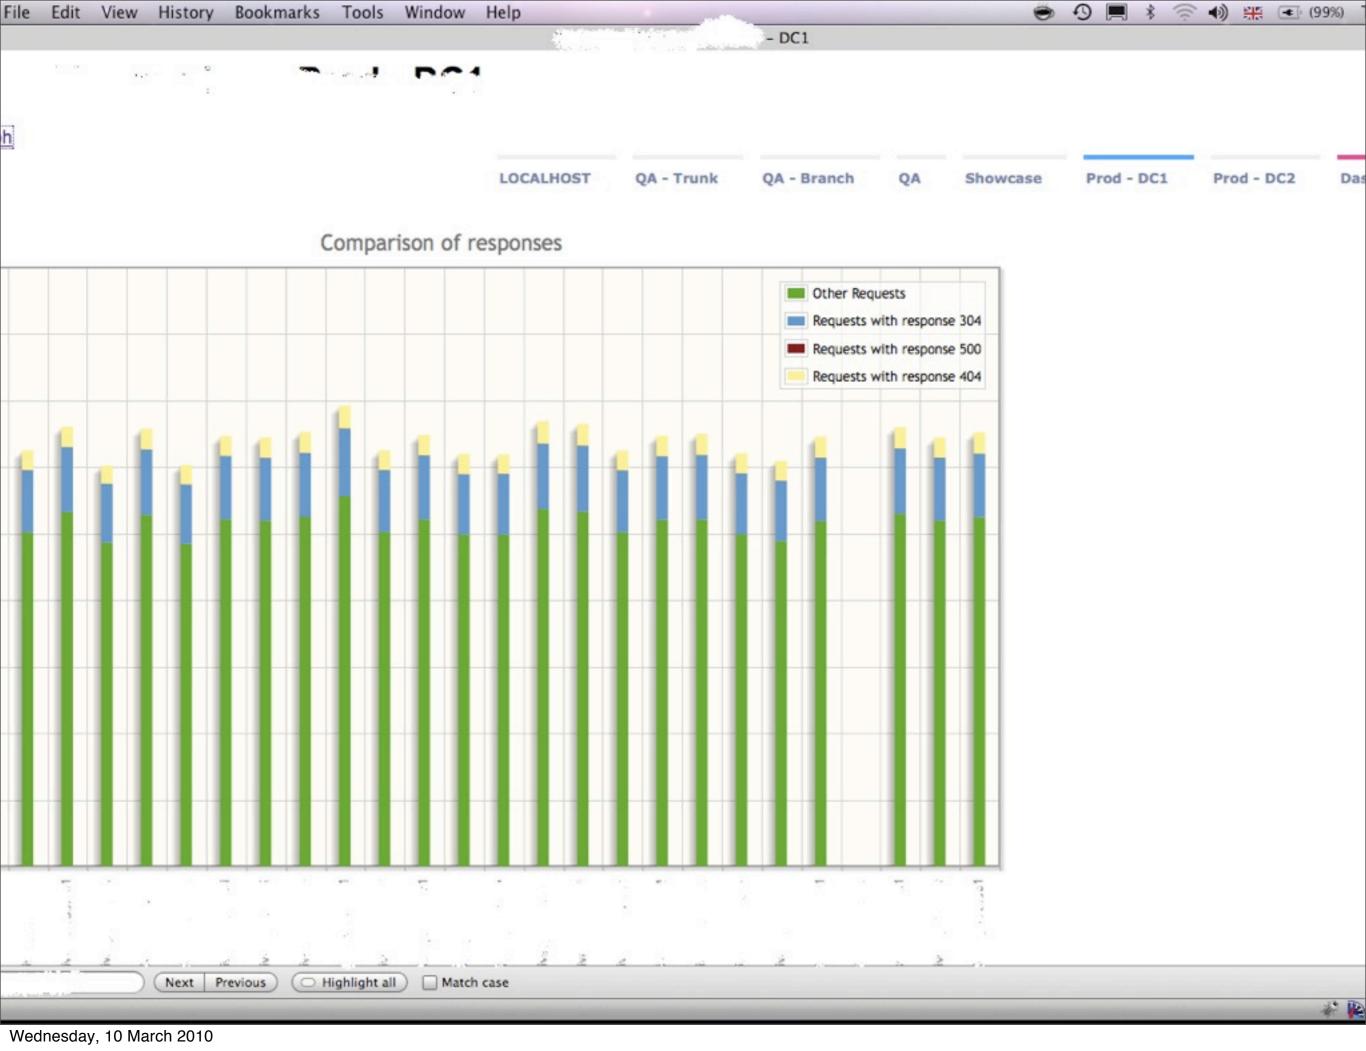

# 5. Monitoring

| nun  | nberOfApplicationErrors<br>57                   |
|------|-------------------------------------------------|
| nun  | nberOfServicedRequestsWithResponse200<br>136711 |
| nun  | nberOfServicedRequestsWithResponse304<br>27782  |
| nun  | nberOfServicedRequestsWithResponse404<br>303    |
| nun  | nberOfServicedRequestsWithResponse500<br>141    |
| tota | INumberOfServicedRequests<br>172383             |