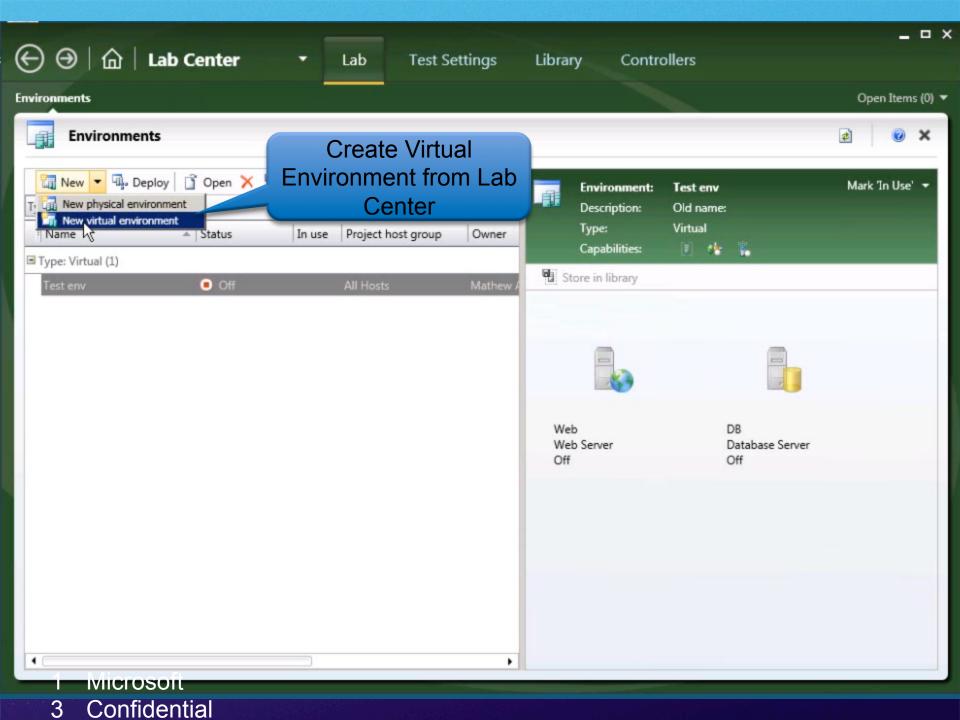

## Lab Management

Now part of Visual Studio Ultimate

Create clean, isolated test environments

Deploy the current build

Run the tests & store the results

Attach environment snapshots to bug reports