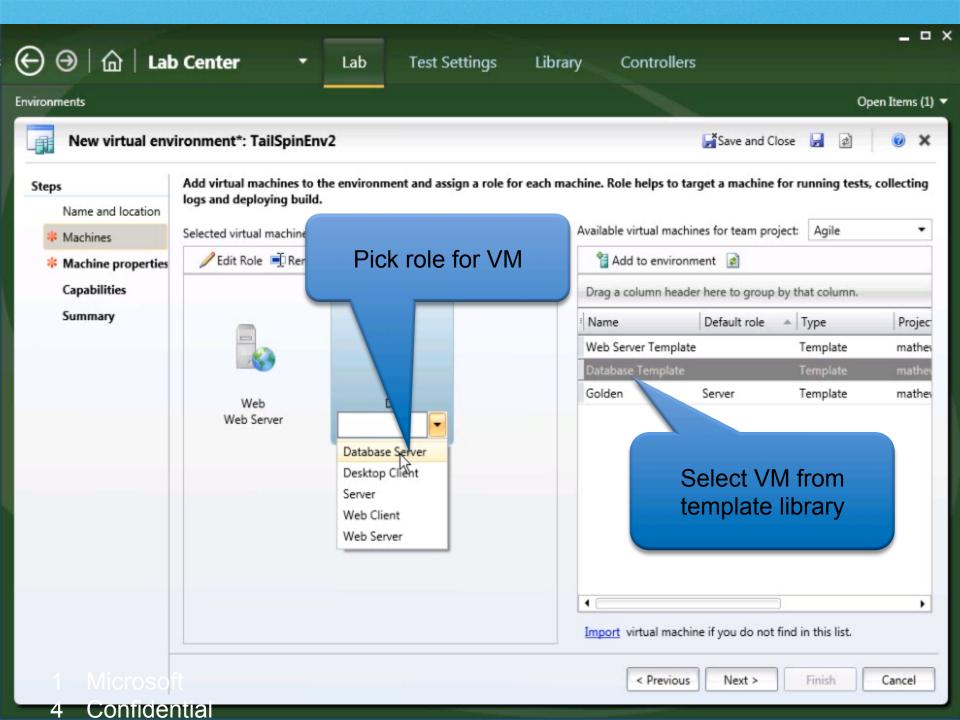

## Lab Management

Now part of Visual Studio Ultimate

Create clean, isolated test environments

Deploy the current build

Run the tests & store the results

Attach environment snapshots to bug reports