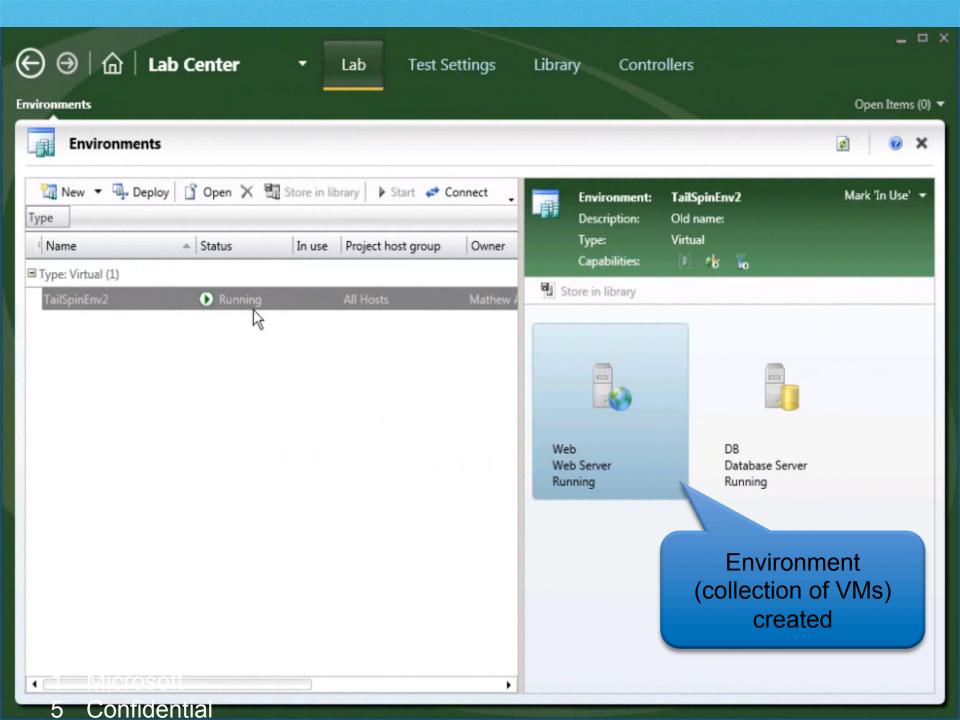

## Lab Management

Now part of Visual Studio Ultimate

Create clean, isolated test environments

Deploy the current build

Run the tests & store the results

Attach environment snapshots to bug reports