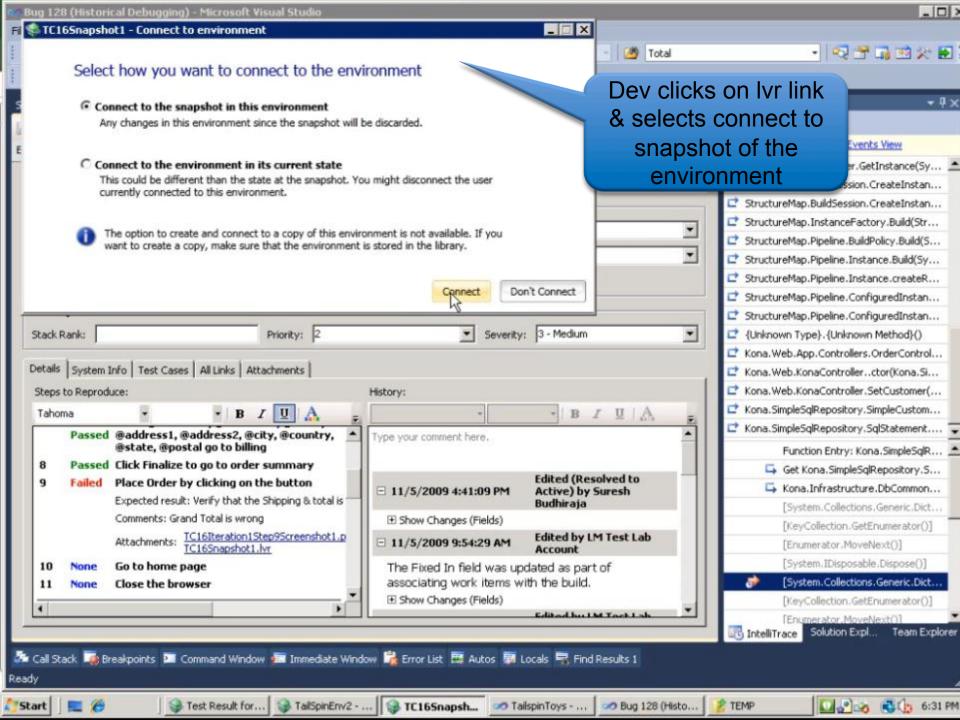

## Lab Management

Now part of Visual Studio Ultimate

Create clean, isolated test environments

Deploy the current build

Run the tests & store the results

Attach environment snapshots to bug reports