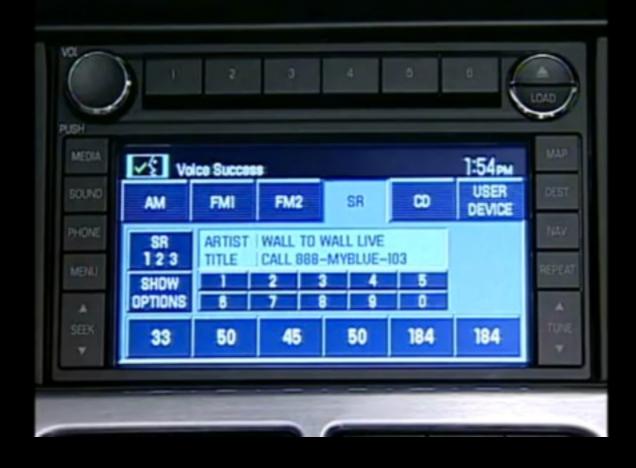

# Distance: 0 m

Photo: Mark Kleis, leftlanenews.com

#### Sudden Unintended Acceleration

| Year Reported | Make                                                                    |
|---------------|-------------------------------------------------------------------------|
| 1982-1987     | Audi 5000                                                               |
| 1988          | Honda Accord                                                            |
| 1997          | Jeep Cherokee, Grand Cherokee                                           |
| 2000          | Ford Explorer                                                           |
| 2006          | Ford Cobra                                                              |
| 2008          | Kia Sophia, Amanti                                                      |
| 2009          | Toyota Avalon                                                           |
| 2010          | Pontiac Vibe<br>Toyota Camry, Corolla, Tacoma, Matrix,<br>Avalon, Prius |