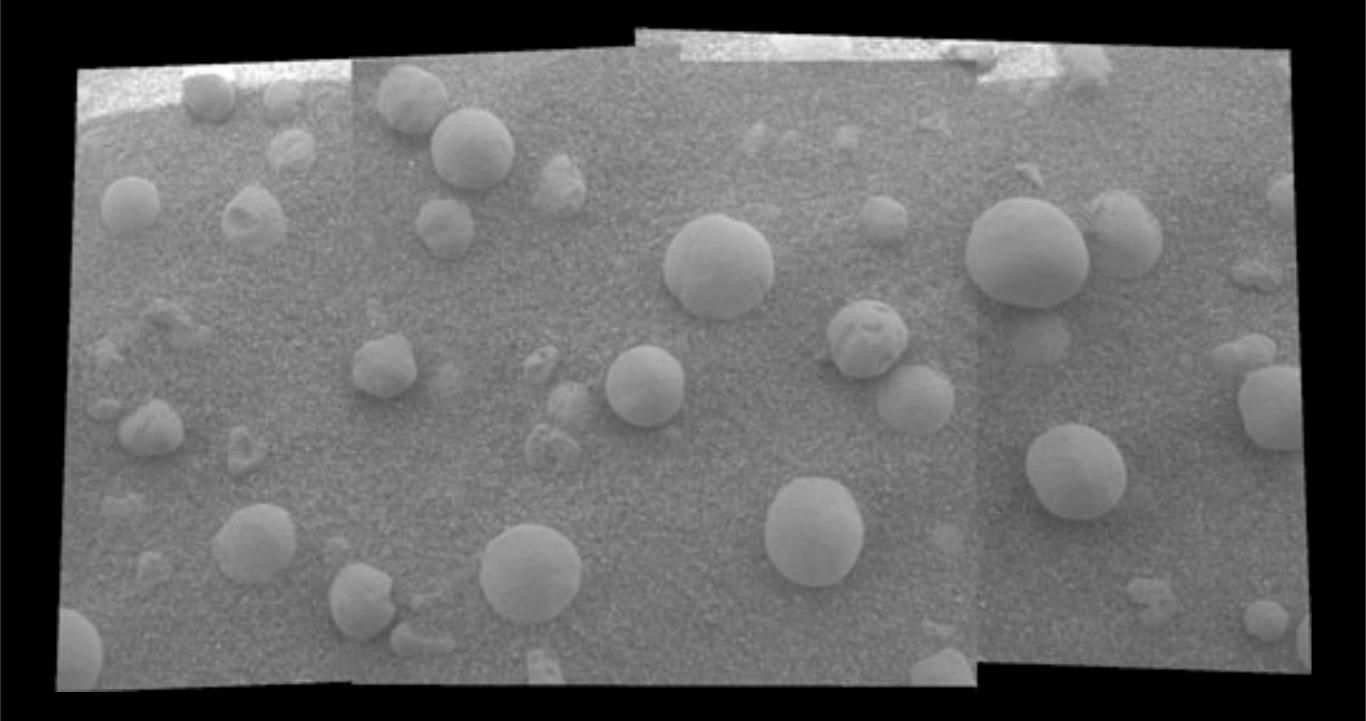

## 13-filter mosaic of Flounder, Oyster, Moray Eel Spectral Analysis of Minnow Drive to Southern Shore, Post-drive imaging

2

N.