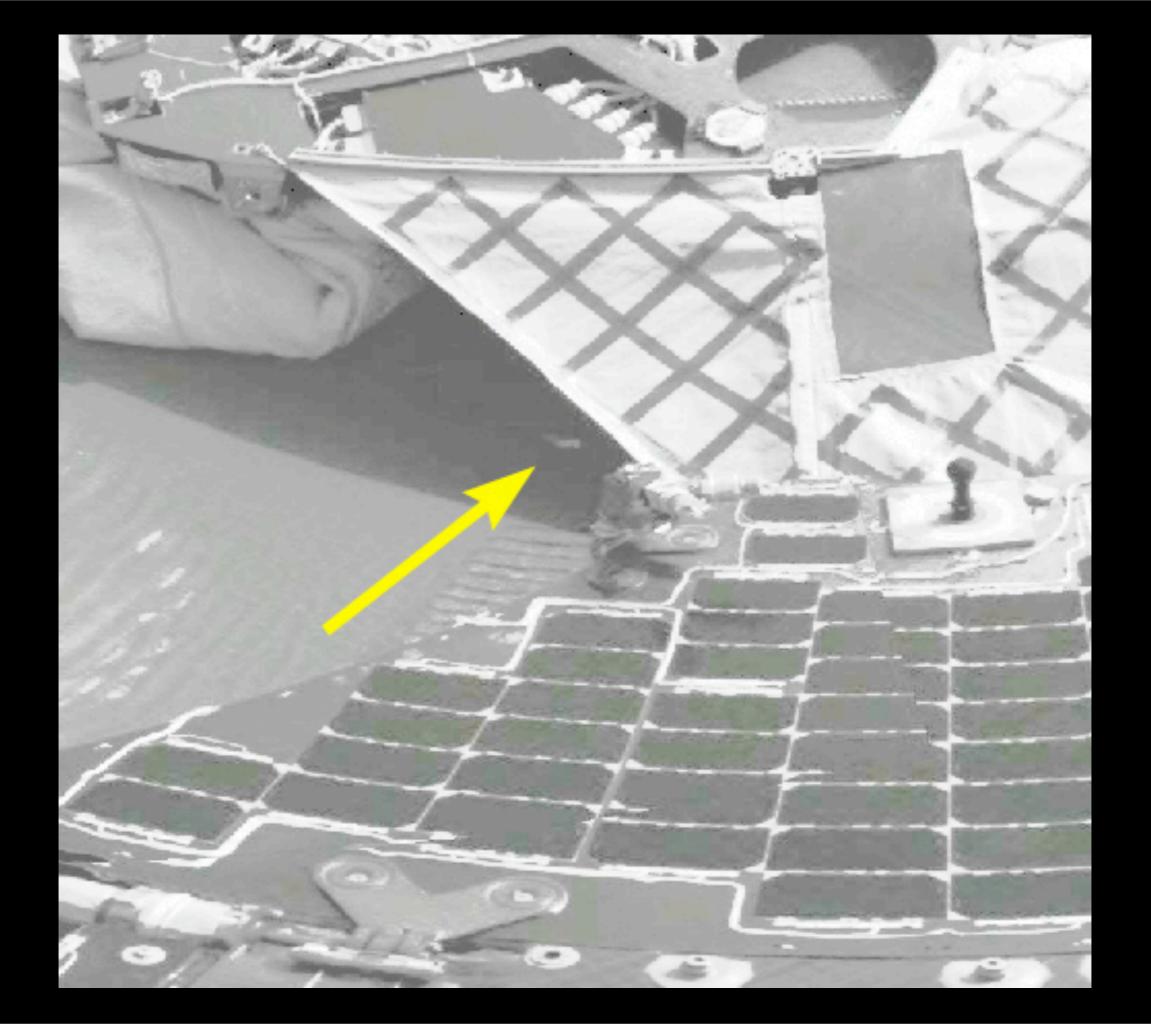

## 13-filter mosaic of Flounder, Oyster, Moray Eel Spectral Analysis of Minnow Drive to Southern Shore, Post-drive imaging

2

N.