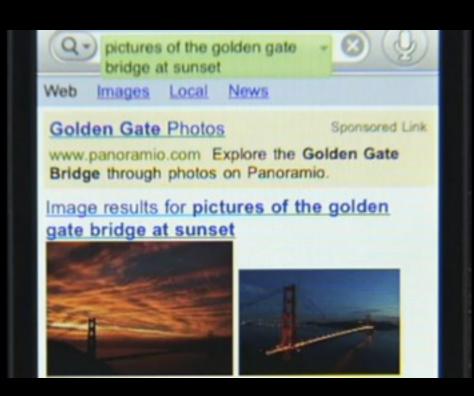

|        |
| Images navcam tagged highpriority on sol 1555<br>Images sequenceld is p2111 site is 134<br>crockett's places                                                                                  | © Navcam<br>2N269204096EDNAY00P1587L0<br>Seq: p1587<br>© Sol 1609 () RMC:134/0                 | © Navcam<br>2N269204118EDNAY00P1587L0<br>Seq: p1587<br>Sol 1609 () RMC:134/0                                  | © Pancam<br>2P269203658⊟TAY00P2275L2M1<br>Seq::p2275<br>∰ Soi 1609                                  |        |





















## Spirit's Journey to the Columbia Hills





adapted from Miles K "Clever Things to Say" blog

©Paramount









adapted from Miles K "Clever Things to Say" blog

©Paramount























©Universal



©Paramount Pictures

















#### Distance:

# Distance: m









# Distance: m

# Distance: 0 m





Photo: Mark Kleis, leftlanenews.com

#### Sudden Unintended Acceleration

| Year Reported | Make                                                                    |
|---------------|-------------------------------------------------------------------------|
| 1982-1987     | Audi 5000                                                               |
| 1988          | Honda Accord                                                            |
| 1997          | Jeep Cherokee, Grand Cherokee                                           |
| 2000          | Ford Explorer                                                           |
| 2006          | Ford Cobra