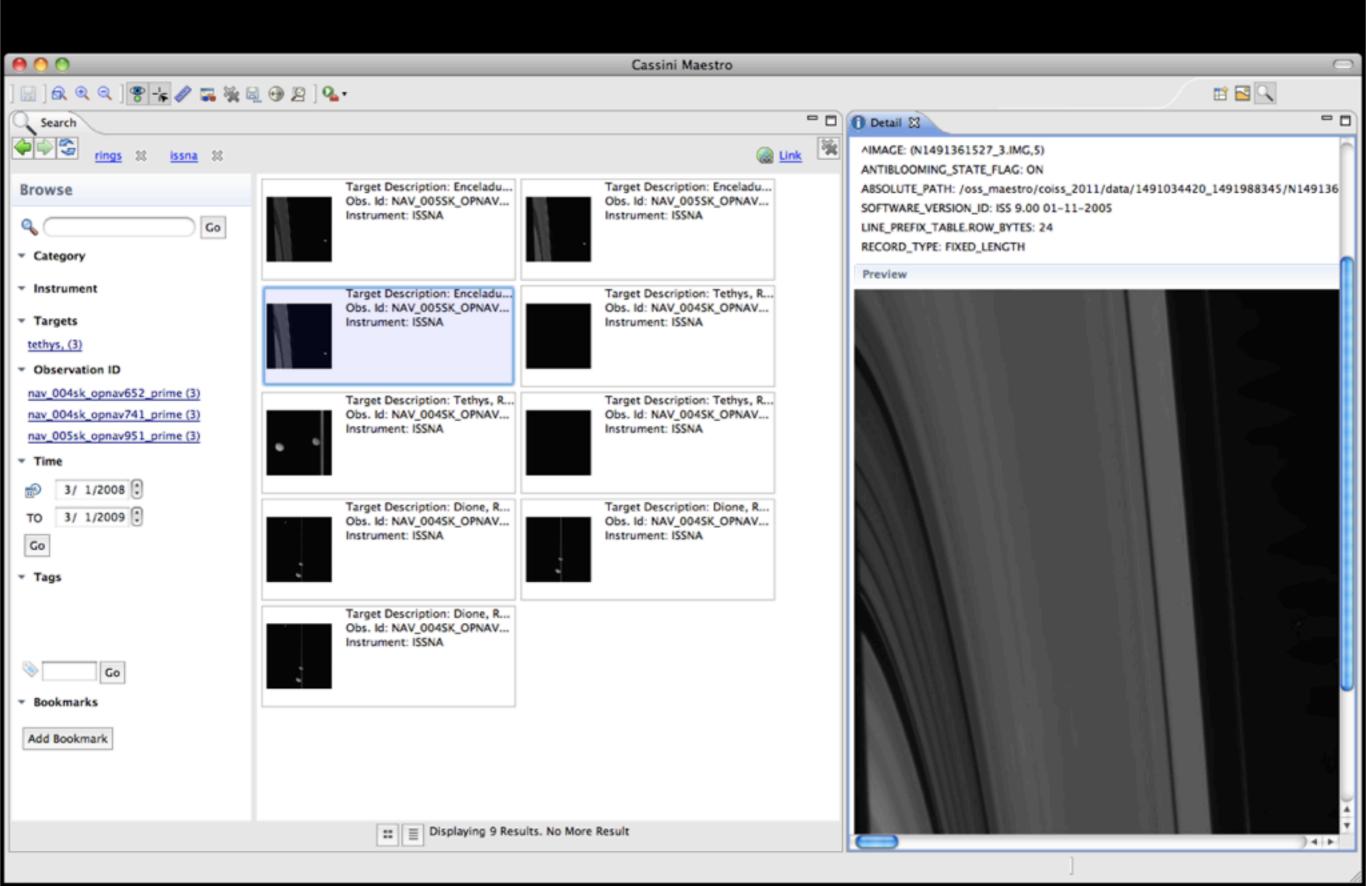

L8M1<br>Seq: p2600<br>© Sol 1609 © RMC:134/0                | Pancam<br>2P26920330555FAY00P2111L2M1<br>Seq. p2111<br>Sol 1609 RMC:134/0<br>Califier<br>Califier<br>Califier | Navcam<br>2N269203984EDNAY00P1587L0<br>Seq: p1587<br>D Sol 1609 O RMC:134/0                         |        |
| Images navcam tagged highpriority on sol 1555<br>Images sequenceld is p2111 site is 134<br>crockett's places                                                                                  | © Navcam<br>2N269204096EDNAY00P1587L0<br>Seq: p1587<br>© Sol 1609 () RMC:134/0                 | © Navcam<br>2N269204118EDNAY00P1587L0<br>Seq: p1587<br>Sol 1609 () RMC:134/0                                  | © Pancam<br>2P269203658⊟TAY00P2275L2M1<br>Seq::p2275<br>∰ Soi 1609                                  |        |





















## Spirit's Journey to the Columbia Hills





adapted from Miles K "Clever Things to Say" blog

©Paramount









adapted from Miles K "Clever Things to Say" blog

©Paramount























©Universal



©Paramount Pictures

















#### Distance:

# Distance: m









# Distance: m

# Distance: 0 m





Photo: Mark Kleis, leftlanenews.com

#### Sudden Unintended Acceleration

| Year Reported | Make                                                                    |
|---------------|-------------------------------------------------------------------------|
| 1982-1987     | Audi 5000                                                               |
| 1988          | Honda Accord                                                            |
| 1997