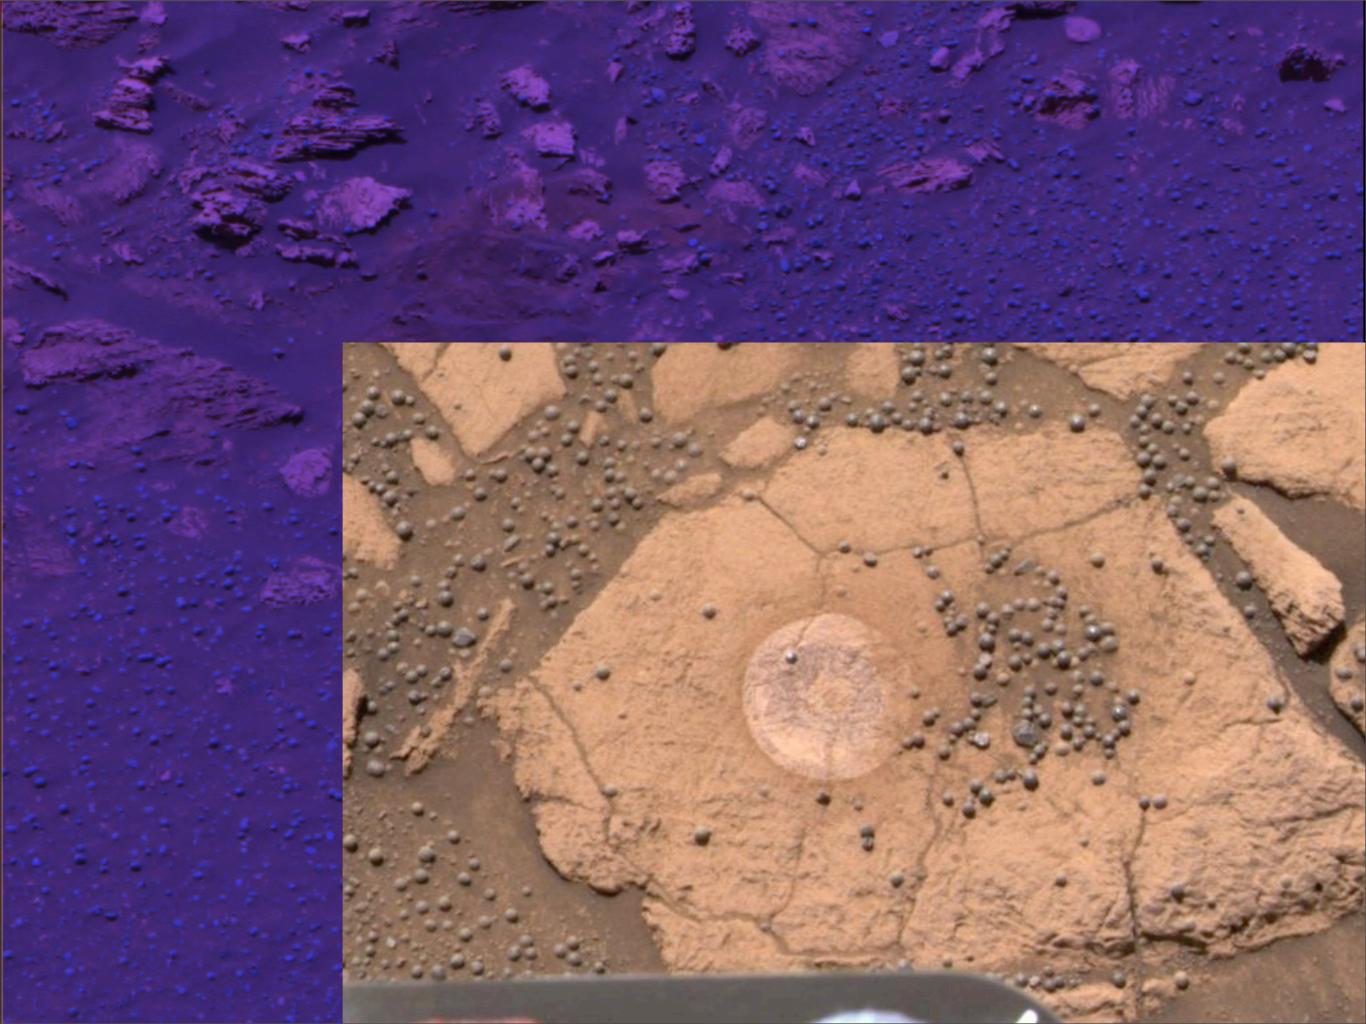

## 13-filter mosaic of Flounder, Oyster, Moray Eel Spectral Analysis of Minnow Drive to Southern Shore, Post-drive imaging

2

N.