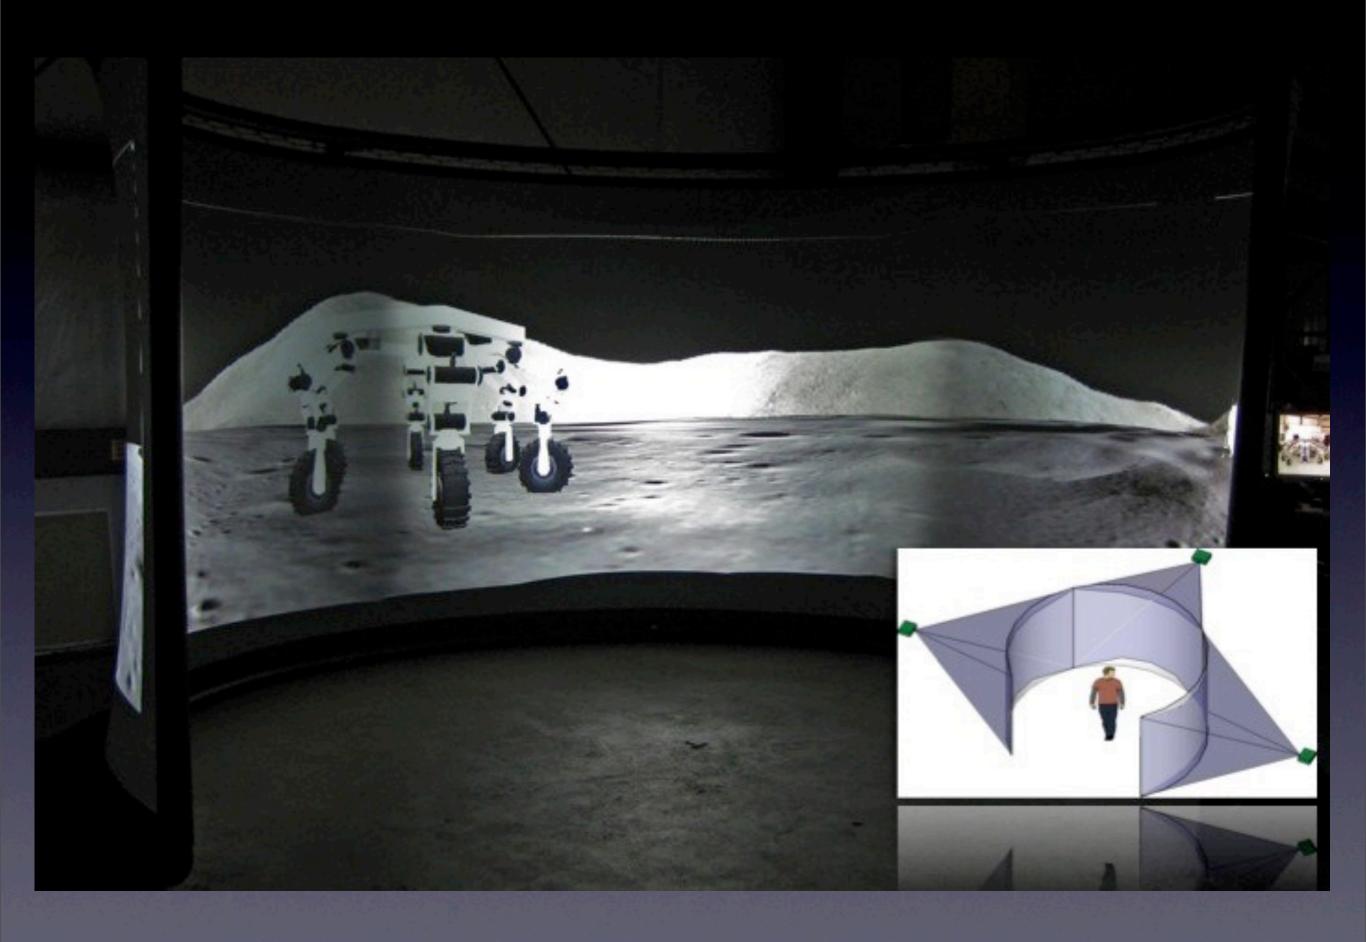

Seq: p1587<br>D Sol 1609 O RMC:134/0                         |        |
| Images navcam tagged highpriority on sol 1555<br>Images sequenceld is p2111 site is 134<br>crockett's places                                                                                  | © Navcam<br>2N269204096EDNAY00P1587L0<br>Seq: p1587<br>© Sol 1609 () RMC:134/0                 | © Navcam<br>2N269204118EDNAY00P1587L0<br>Seq: p1587<br>Sol 1609 () RMC:134/0                                  | © Pancam<br>2P269203658⊟TAY00P2275L2M1<br>Seq::p2275<br>∰ Soi 1609                                  |        |





















## Spirit's Journey to the Columbia Hills





adapted from Miles K "Clever Things to Say" blog

©Paramount









adapted from Miles K "Clever Things to Say" blog

©Paramount























©Universal



©Paramount Pictures

















#### Distance:

# Distance: m









# Distance: m

# Distance: 0 m





Photo: Mark Kleis, leftlanenews.com

#### Sudden Unintended Acceleration

| Year Reported | Make                                                                    |
|---------------|-------------------------------------------------------------------------|
| 1982-1987     | Audi 5000                                                               |
| 1988          | Honda Accord                                                            |
| 1997          | Jeep Cherokee, Grand Cherokee                                           |
| 2000          | Ford Explorer                                                           |
| 2006          | Ford Cobra