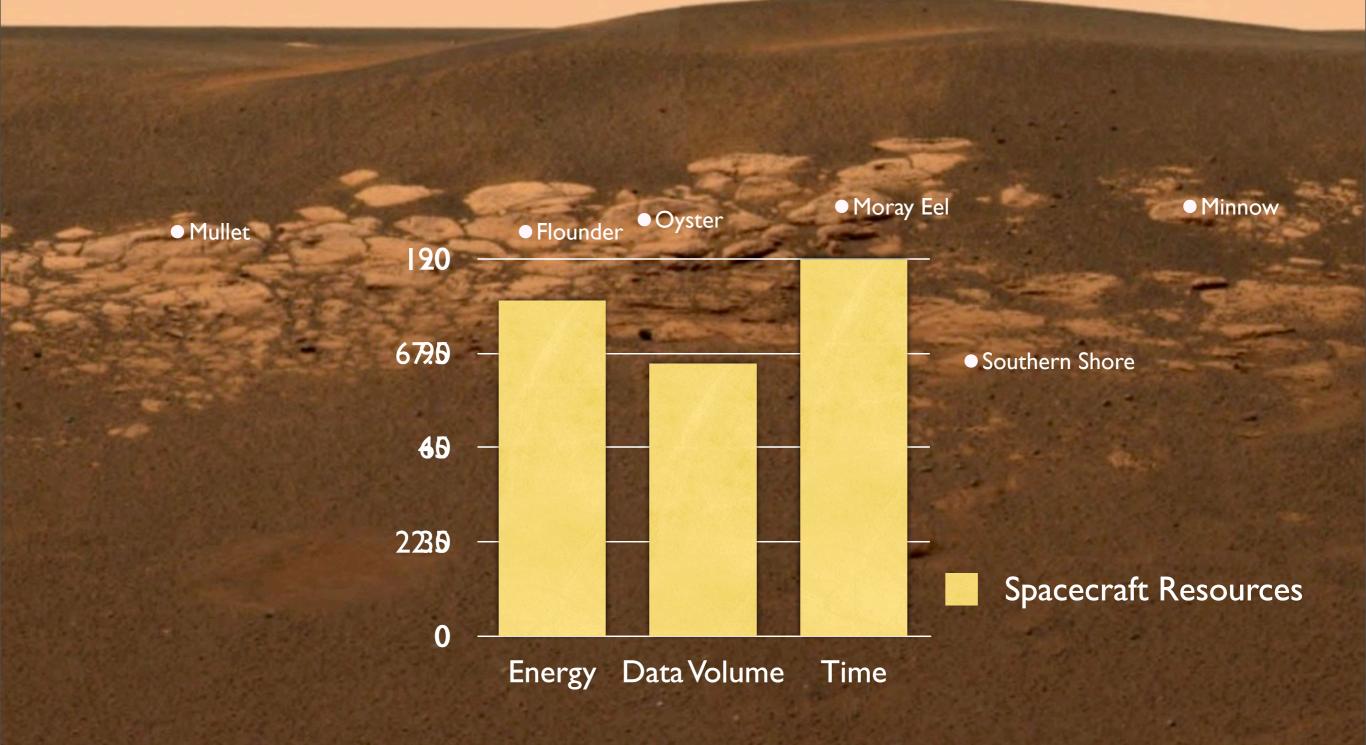

## 13-filter mosaic of Flounder, Oyster, Moray Eel Spectral Analysis of Minnow Drive to Southern Shore, Post-drive imaging

2

N.