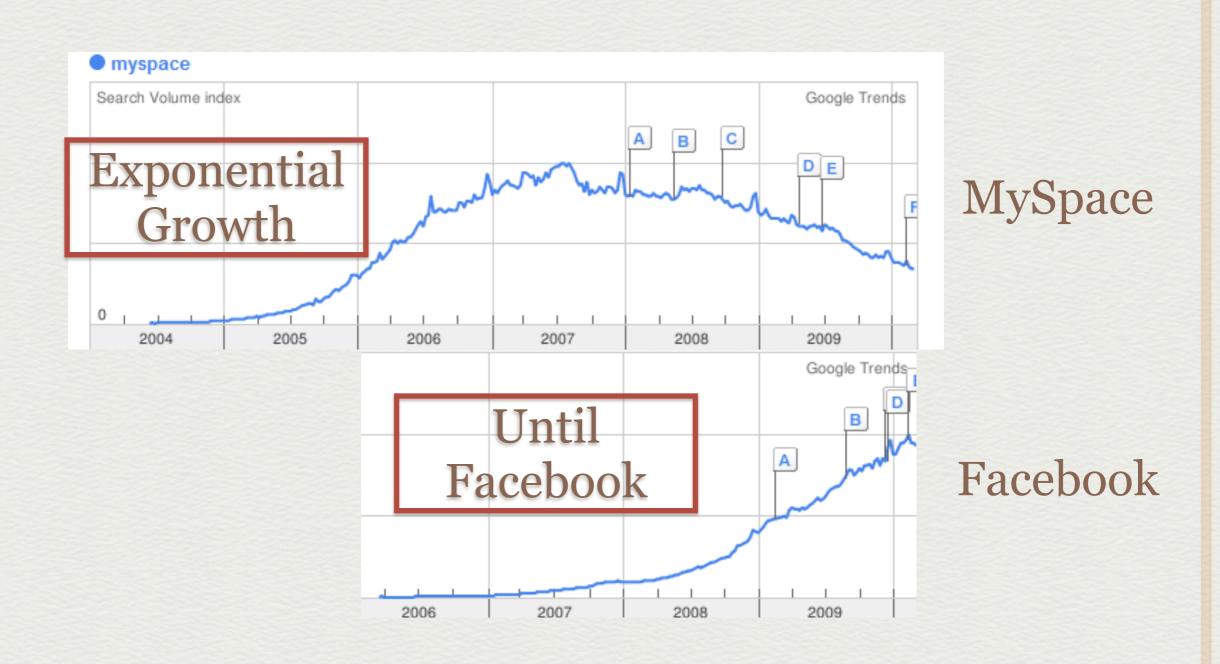

xibility

- Do you care which AWS availability zone you use?
- At what price would you move zone with 3 weeks notice?
- Can you switch cloud providers easily given enough notice?
  - This "Optionality" is all valuable to a cloud broker-dealer, as it can be monetized.
  - Ask them for a discount!



## Forecasting

Certainty and Flexibility have a value



### DIY or Public Cloud?





## Delta Function Workloads











### DIY or Public Cloud?



DIY for IT-focussed large enterprise Public Cloud for nimble corporates



## BP -Deepwater Horizon





Even baseload applications can spike, so hybrid cloud capabilities are essential



#### DIY or Public Cloud?



- Project New Venture (Low Case)
- Project New Venture (High Case)

Public Cloud is far less risky



## MySpace or Facebook?





#### Forecasts are Valuable

- If you can commit to a minimum usage, you should ask for a discount.
- A broker-dealer may be able to offer a discount, even if the cloud provider does not offer one.



#### Thank You

**James Mitchell** 

CEO of Strategic Blue

james@strategic-blue.com

www.strategic-blue.com

@StrategicBlue