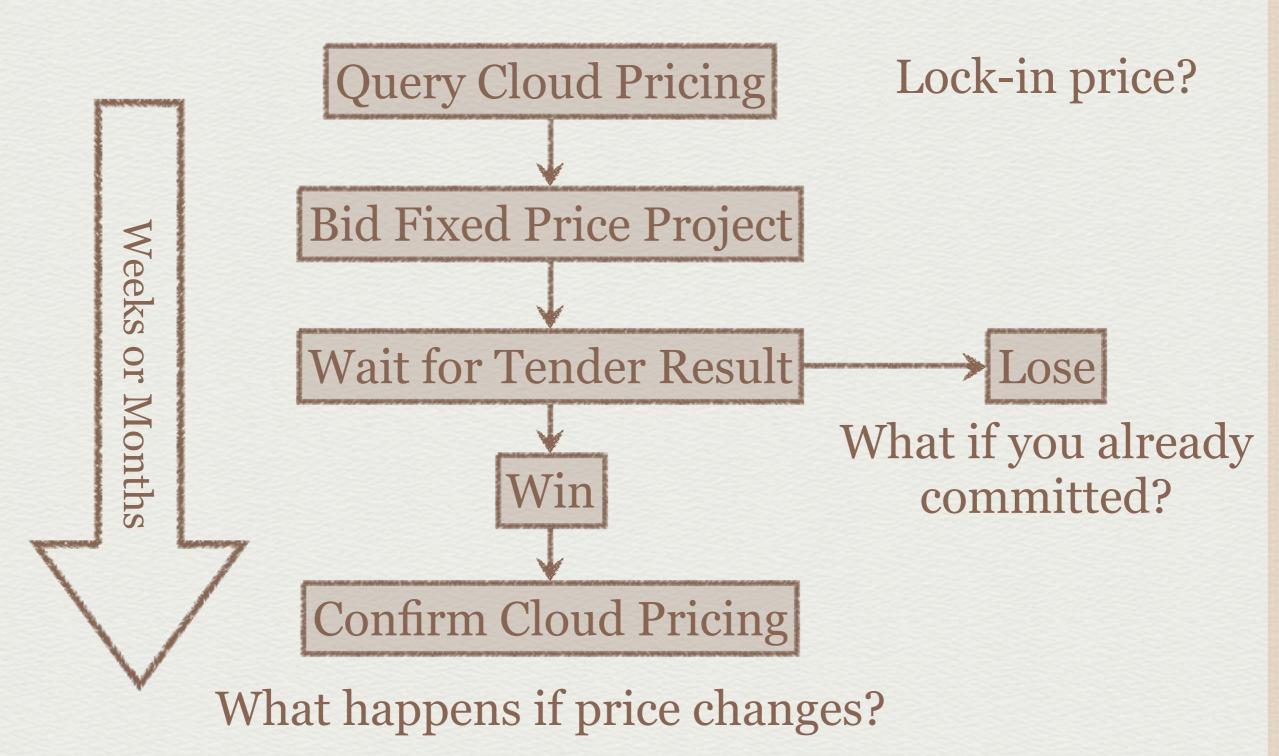

# Forward-starting Deals

- Confirmed Project
- Fixed Budget
- Doesn't start yet

What happens if price increases before project starts?

- Budget is in GB £
- Cloud priced in US\$

What happens if exchange rate changes before project starts?

There's a lot to consider! 4