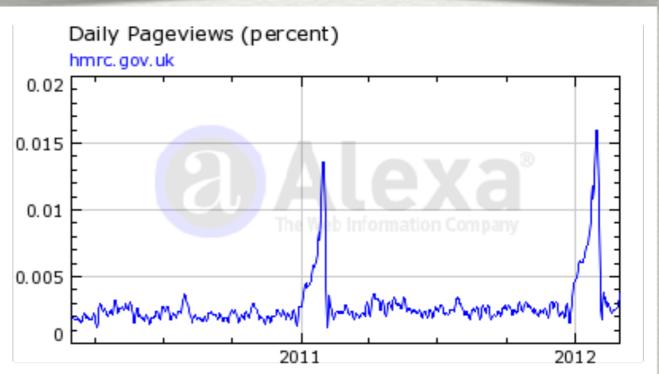

## BP -Deepwater Horizon

Even baseload applications can spike, so hybrid cloud capabilities are essential