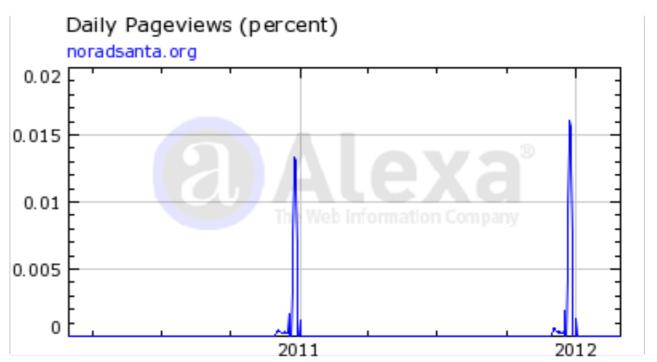

ite set of ways to pay
- Corporates often have different requirements
  - If you are big, you can have a lengthy negotiation
  - If you are small, you can take it or leave it
- A cloud broker-dealer will pay the cloud provider on terms to suit the provider, and will invoice user cloud user on terms to suit the user.



# Monetize your Optionality

Case Studies



## Location Flexibility

- Do you care which AWS availability zone you use?
- At what price would you move zone with 3 weeks notice?
- Can you switch cloud providers easily given enough notice?
  - This "Optionality" is all valuable to a cloud broker-dealer, as it can be monetized.
  - Ask them for a discount!



## Forecasting

Certainty and Flexibility have a value



### DIY or Public Cloud?





## Delta Function Workloads











### DIY or Public Cloud?



DIY for IT-focussed large enterprise Public Cloud for nimble corporates



## BP -Deepwater Horizon





Even baseload applications can spike, so hybrid cloud capabilities are essential



#### DIY or Public Cloud?



- Project New Venture (Low Case)
- Project New Venture (High Case)

Public Cloud is far less risky



## MySpace or Facebook?





#### Forecasts are Valuable

- If you can commit to a minimum usage, you should ask for a discount.
- A broker-dealer may be able to offer a discount, even if the cloud provider does not offer one.



#### Thank You

**James Mitchell** 

CEO of Strategic Blue

james@strategic-blue.com

www.strategic-blue.com

@StrategicBlue