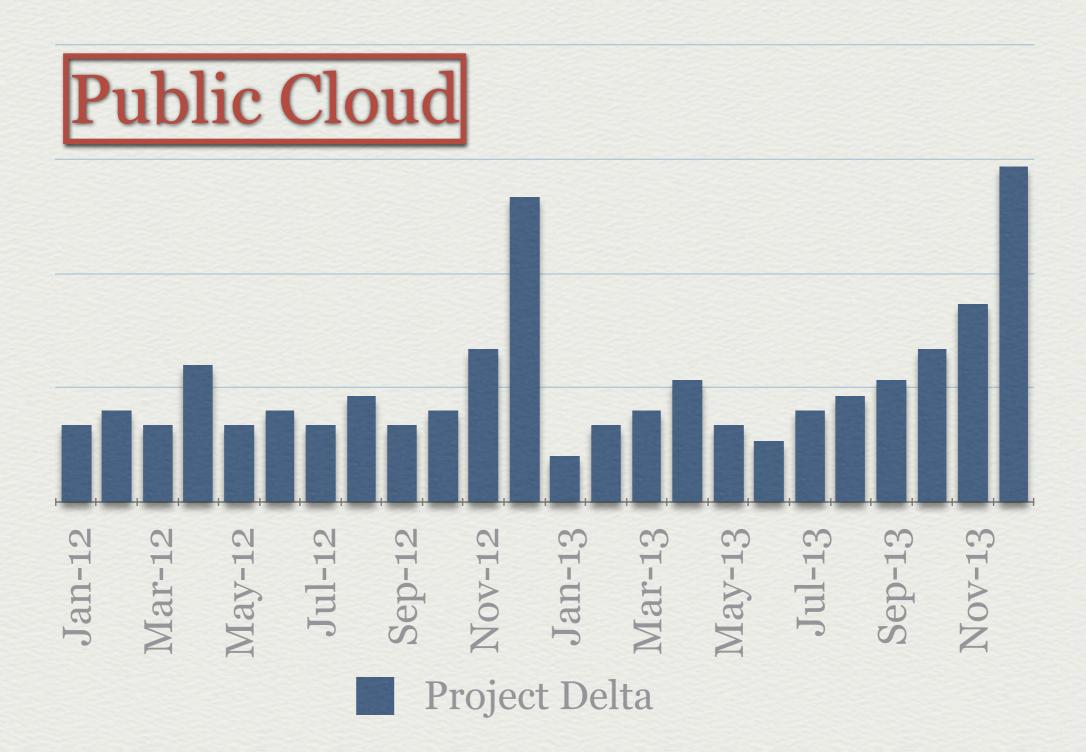

## Delta Function Workloads

### DIY or Public Cloud?

DIY for IT-focussed large enterprise Public Cloud for nimble corporates