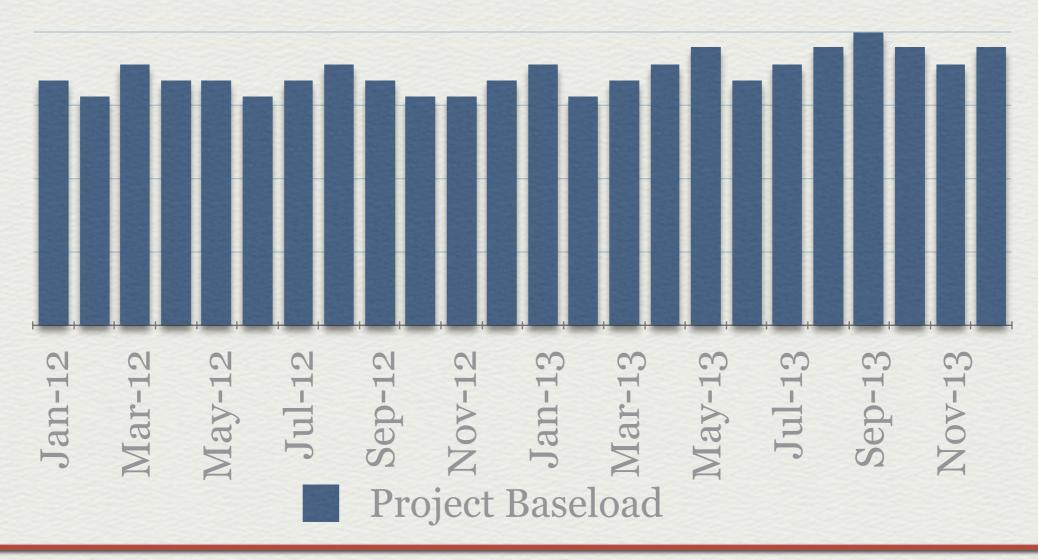

s often have different requirements
  - If you are big, you can have a lengthy negotiation
  - If you are small, you can take it or leave it
- A cloud broker-dealer will pay the cloud provider on terms to suit the provider, and will invoice user cloud user on terms to suit the user.



# Monetize your Optionality

Case Studies



## Location Flexibility

- Do you care which AWS availability zone you use?
- At what price would you move zone with 3 weeks notice?
- Can you switch cloud providers easily given enough notice?
  - This "Optionality" is all valuable to a cloud broker-dealer, as it can be monetized.
  - Ask them for a discount!



## Forecasting

Certainty and Flexibility have a value



### DIY or Public Cloud?





## Delta Function Workloads











### DIY or Public Cloud?



DIY for IT-focussed large enterprise Public Cloud for nimble corporates



## BP -Deepwater Horizon





Even baseload applications can spike, so hybrid cloud capabilities are essential



#### DIY or Public Cloud?



- Project New Venture (Low Case)
- Project New Venture (High Case)

Public Cloud is far less risky



## MySpace or Facebook?





#### Forecasts are Valuable

- If you can commit to a minimum usage, you should ask for a discount.
- A broker-dealer may be able to offer a discount, even if the cloud provider does not offer one.



#### Thank You

**James Mitchell** 

CEO of Strategic Blue

james@strategic-blue.com

www.strategic-blue.com

@StrategicBlue