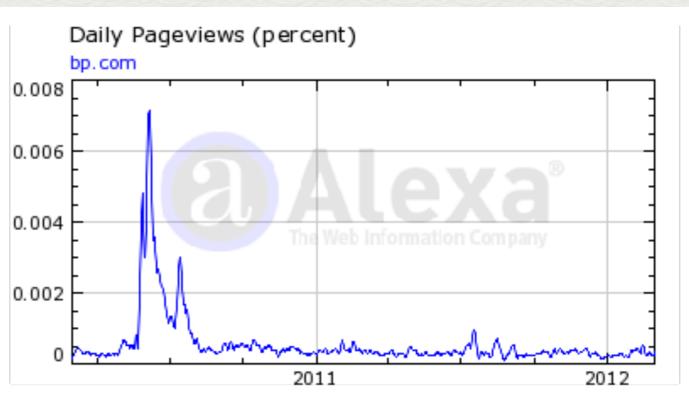

## BP -Deepwater Horizon

Even baseload applications can spike, so hybrid cloud capabilities are essential