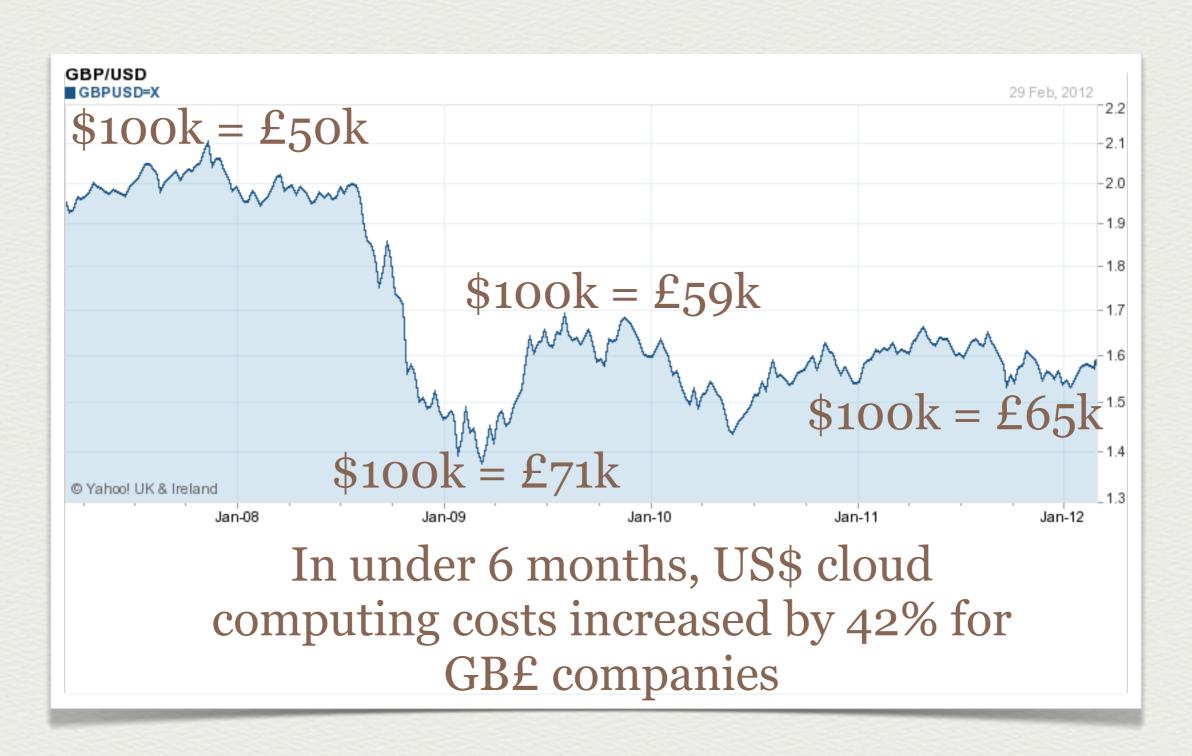

# Forward-starting Deals

- Confirmed Project
- Fixed Budget
- Doesn't start yet

What happens if price increases before project starts?

- Budget is in GB £
- Cloud priced in US\$

What happens if exchange rate changes before project starts?

## FX Risk for UK Cloud Users