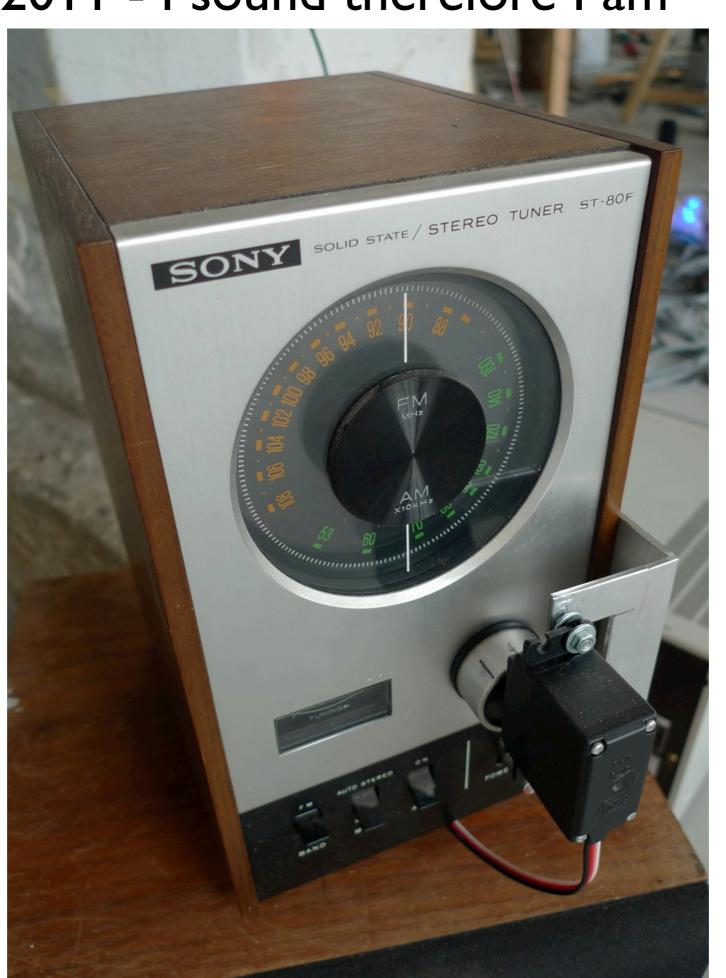

Radio, TV, news paper to find 48 participants

mitochondrial DNA Big Bang

questionaire, document, refrigirator

Lab 2 weeks, rhythm, Yellow Submarine

2011 - I sound therefore I am

Art installation, mechanical orchestra

Took lot of time to make the motor controlled orchestra

2011 - I sound therefore I am

2011 - I sound therefore I am