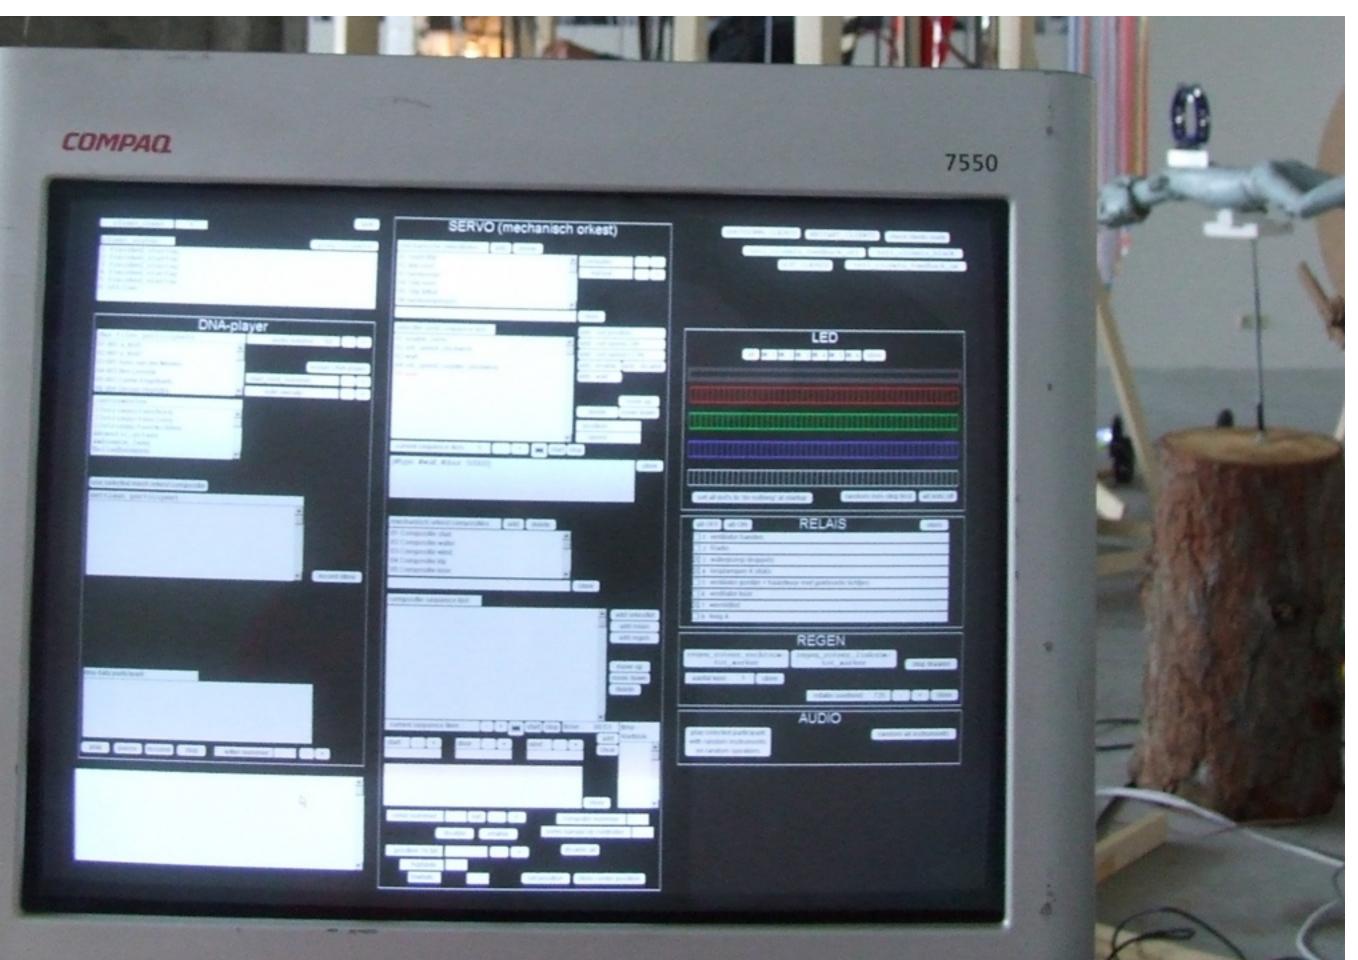

Radio, TV, news paper to find 48 participants

mitochondrial DNA Big Bang

questionaire, document, refrigirator

Lab 2 weeks, rhythm, Yellow Submarine

2011 - I sound therefore I am

Art installation, mechanical orchestra

Took lot of time to make the motor controlled orchestra

2011 - I sound therefore I am

2011 - I sound therefore I am