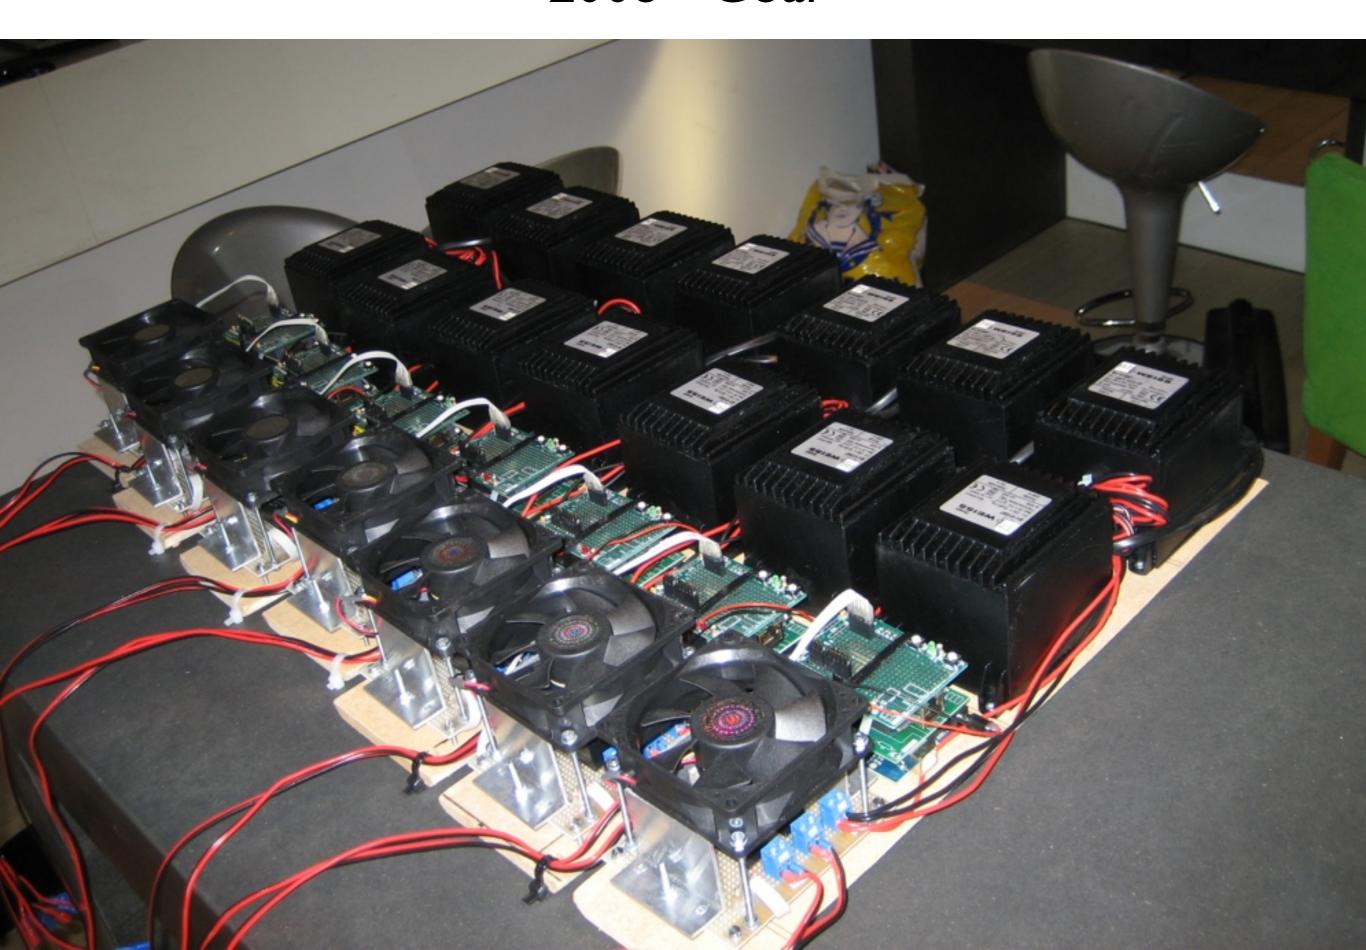

Radio, TV, news paper to find 48 participants

mitochondrial DNA Big Bang

questionaire, document, refrigirator

Lab 2 weeks, rhythm, Yellow Submarine

2011 - I sound therefore I am

Art installation, mechanical orchestra

Took lot of time to make the motor controlled orchestra

2011 - I sound therefore I am

2011 - I sound therefore I am

2011 - I sound therefore I am

http://www.youtube.com/watch?v=Vt99DjwLnBI

http://www.youtube.com/watch?v=SLlrdogxt34

http://www.youtube.com/watch?v=mYuj6XLrKmw

http://www.youtube.com/watch?v=lelWtCojiPw

http://www.youtube.com/watch?v=3PZuBzzJgII