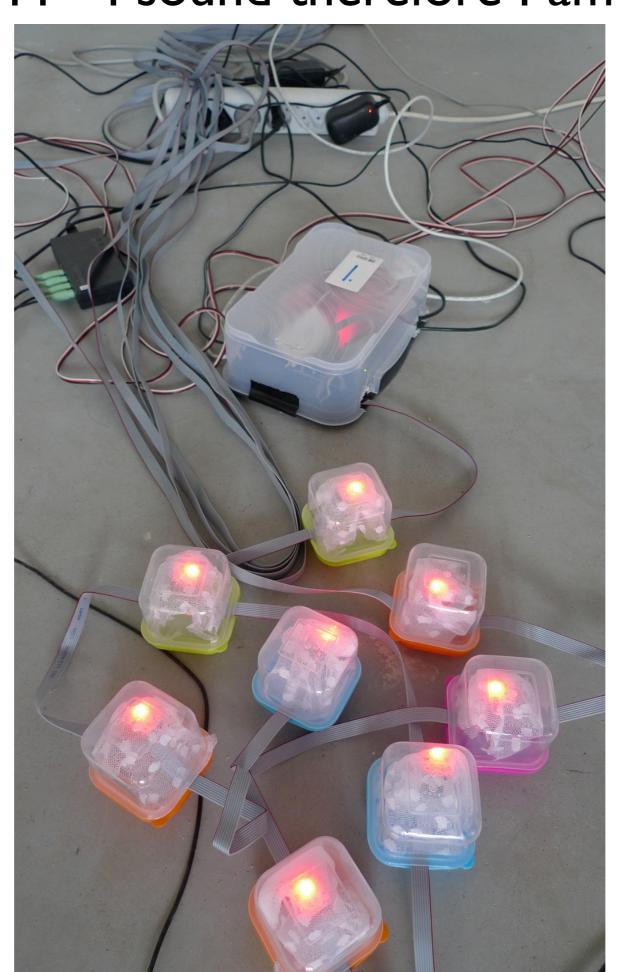

Radio, TV, news paper to find 48 participants

mitochondrial DNA Big Bang

questionaire, document, refrigirator

Lab 2 weeks, rhythm, Yellow Submarine

2011 - I sound therefore I am

Art installation, mechanical orchestra

Took lot of time to make the motor controlled orchestra

2011 - I sound therefore I am

2011 - I sound therefore I am

2011 - I sound therefore I am

http://www.youtube.com/watch?v=Vt99DjwLnBI

http://www.youtube.com/watch?v=SLlrdogxt34

http://www.youtube.com/watch?v=mYuj6XLrKmw

http://www.youtube.com/watch?v=lelWtCojiPw

http://www.youtube.com/watch?v=3PZuBzzJgII