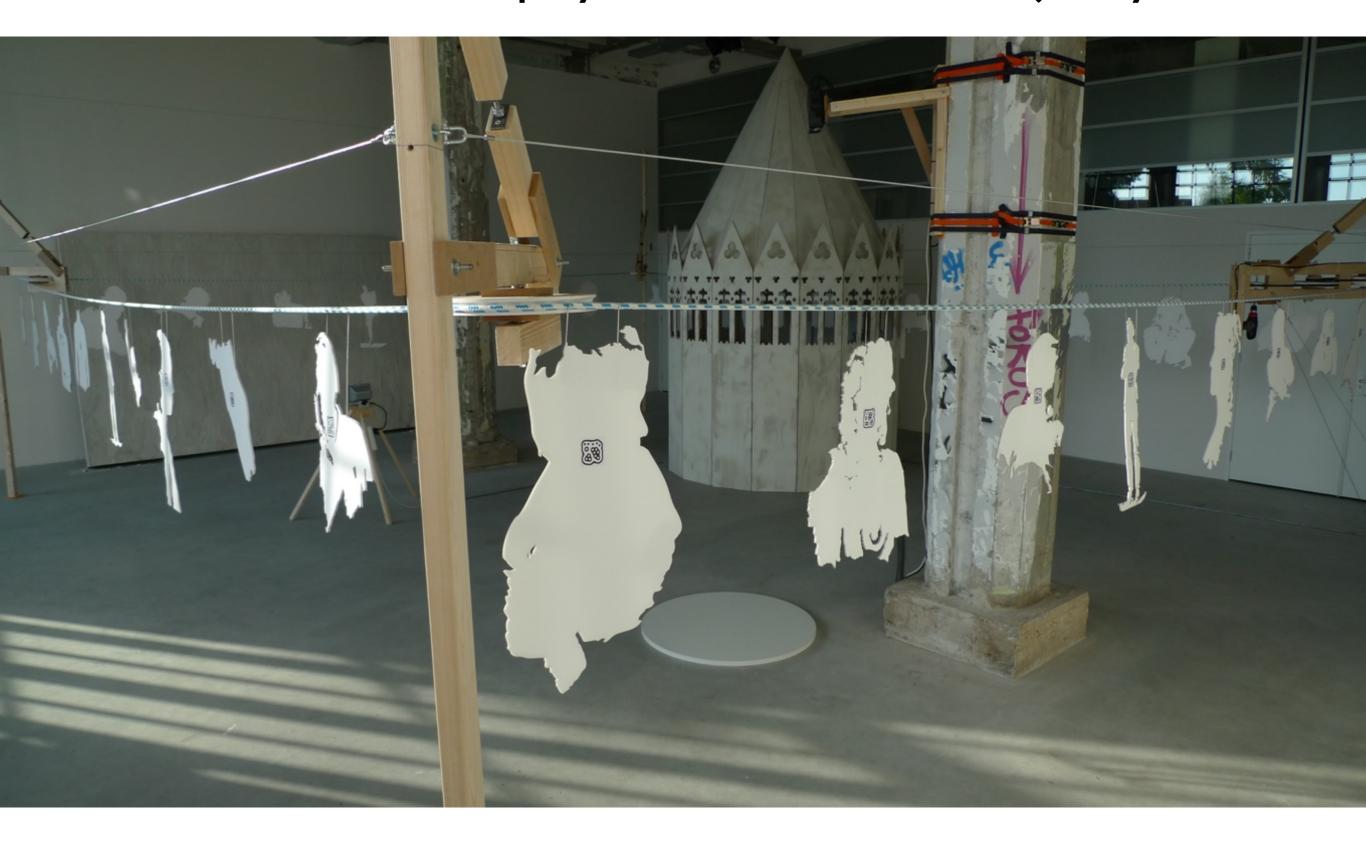

2012 - Powerplay - You make the majority

monument, media, questionnaire

2012 - Powerplay - You make the majority

3D scan faforite body part, Kinect, KScan3D

# 2012 - Powerplay - You make the majority

choose interesting perspective

laser cutter foamboard

2012 - Powerplay - You make the majority

2012 - Powerplay - You make the majority

user power tool to set line in motion

2012 - Powerplay - You make the majority

2012 - Powerplay - You make the majority

2012 - Powerplay - You make the majority

2012 - Powerplay - You make the majority

fiducial webcam calibration x,y

# 2012 - Powerplay - You make the majority

2012 - Powerplay - You make the majority

2012 - Powerplay - You make the majority

2012 - Powerplay - You make the majority

2012 - Powerplay - You make the majority