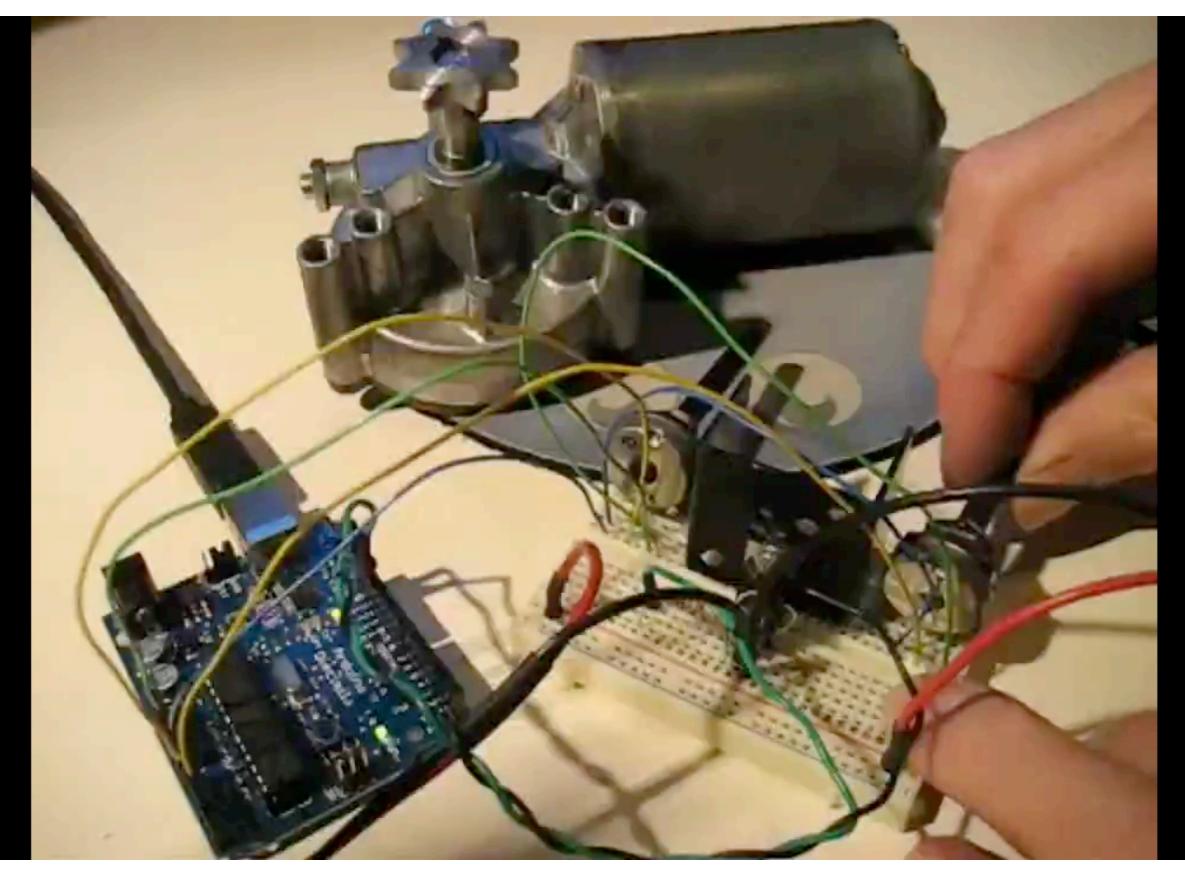

### 2011 - Heartbeat of the Hammond

2008 - Goal

set becomes an actor

2008 - Goal

http://www.youtube.com/watch?v=rxT9wAfiTLs

2008 - Goal

2008 - Goal

2008 - Goal

http://www.youtube.com/watch?v=p5hzv6m\_8fo

2008 - Goal

2008 - Goal

### 2008 - Goal

2008 - Goal

www.youtube.com/watch?v=ltktMgUmnoE

http://www.youtube.com/watch?v=gZ-lztlS9p8

http://www.youtube.com/watch?v=f5X097JqFNs

http://www.youtube.com/watch?v=-SIZfllQu-Y

http://www.youtube.com/watch?v=azae5KzKFCc