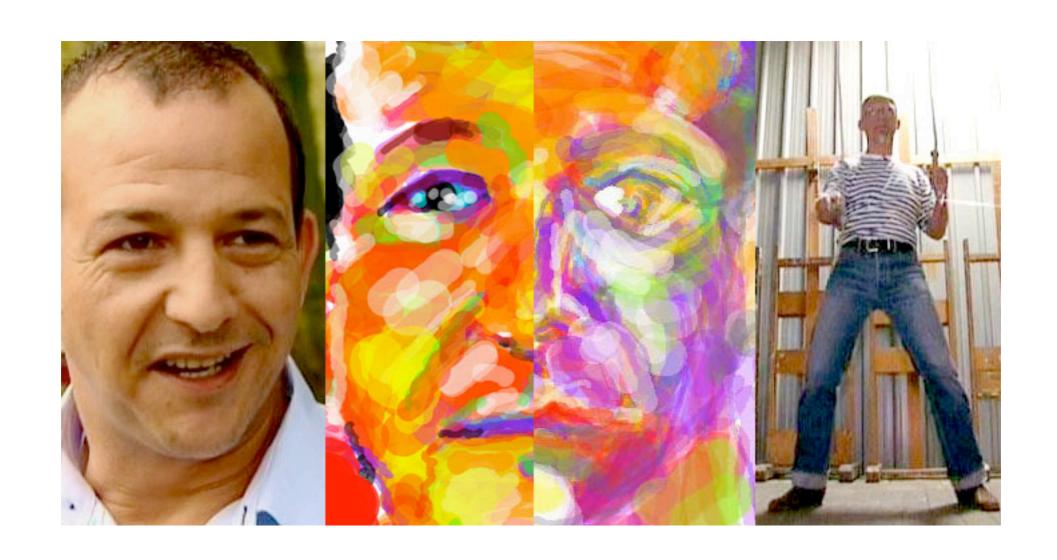

What is user generated art?

audience, subject, user, lead character

maximum involvement of user

address the personal uniqueness of the user

experience being the center of the artwork