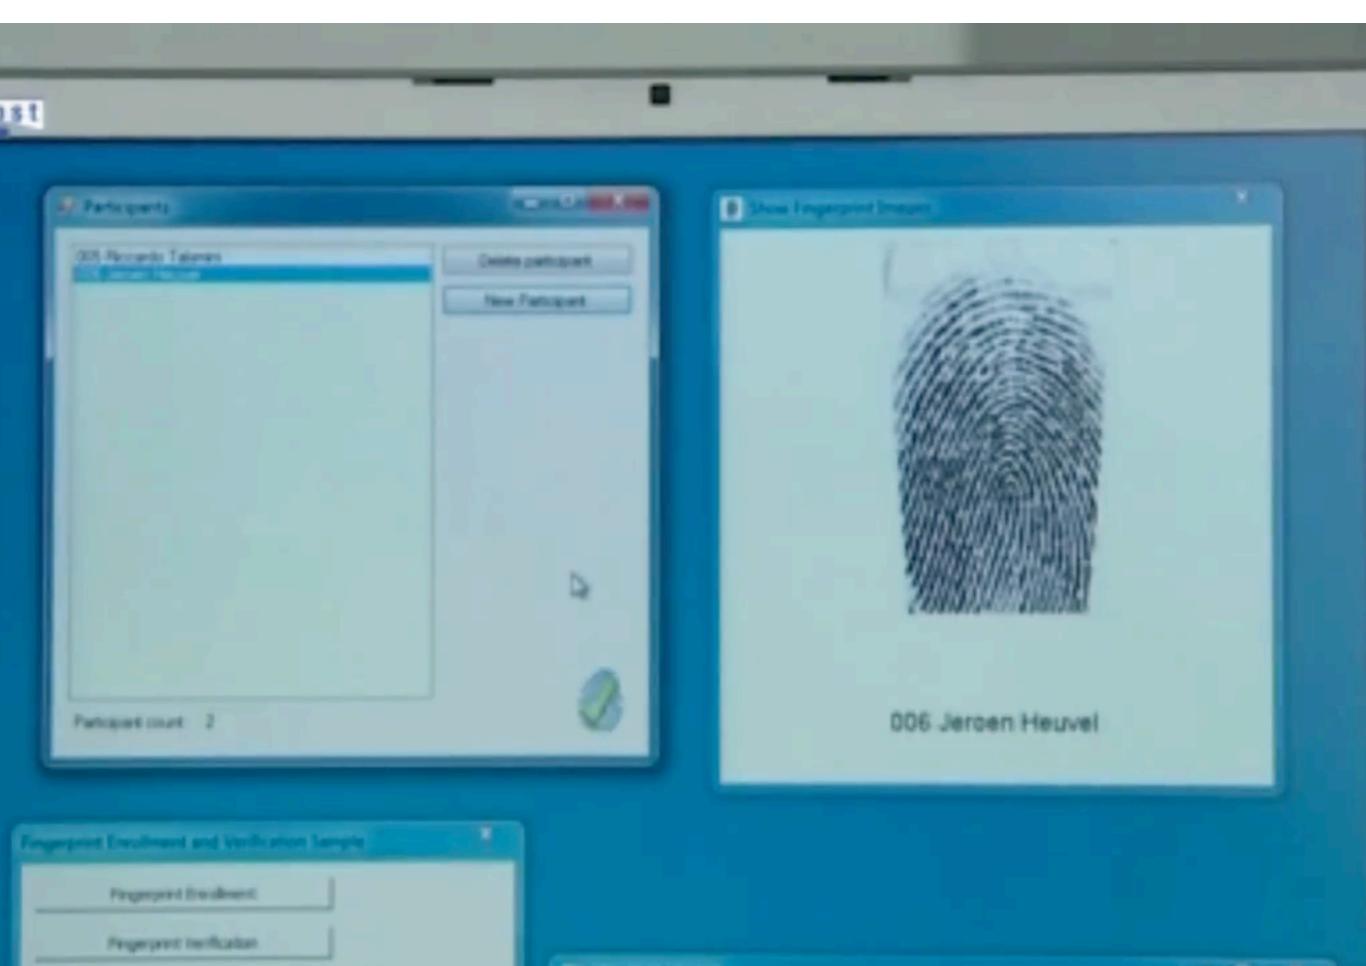

Radio, TV, news paper to find 48 participants

mitochondrial DNA Big Bang

questionaire, document, refrigirator

Lab 2 weeks, rhythm, Yellow Submarine

2011 - I sound therefore I am

Art installation, mechanical orchestra