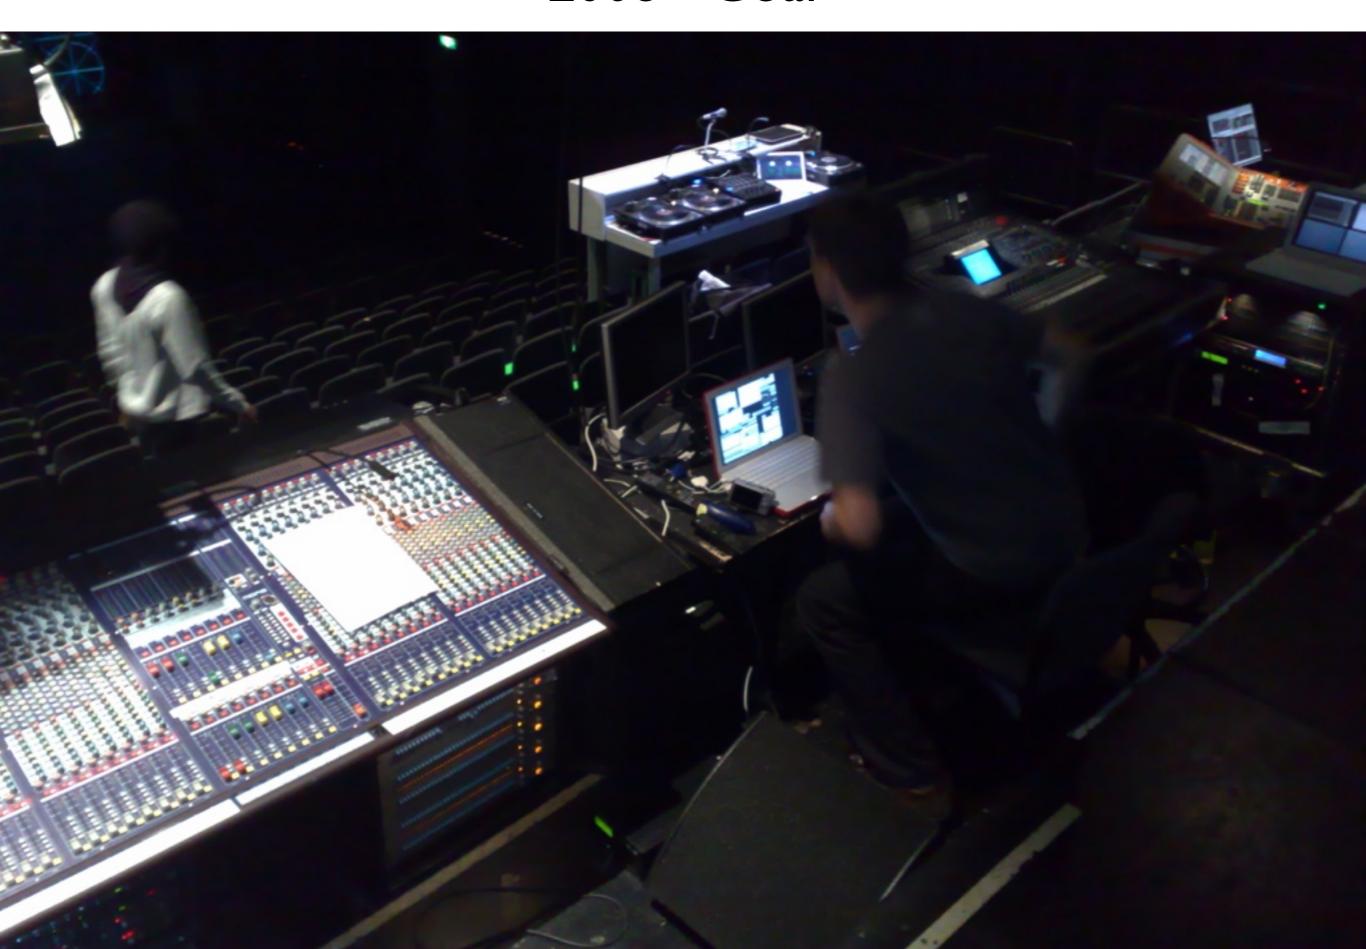

### 2011 - Heartbeat of the Hammond

2008 - Goal

set becomes an actor

2008 - Goal

http://www.youtube.com/watch?v=rxT9wAfiTLs

2008 - Goal

2008 - Goal

2008 - Goal