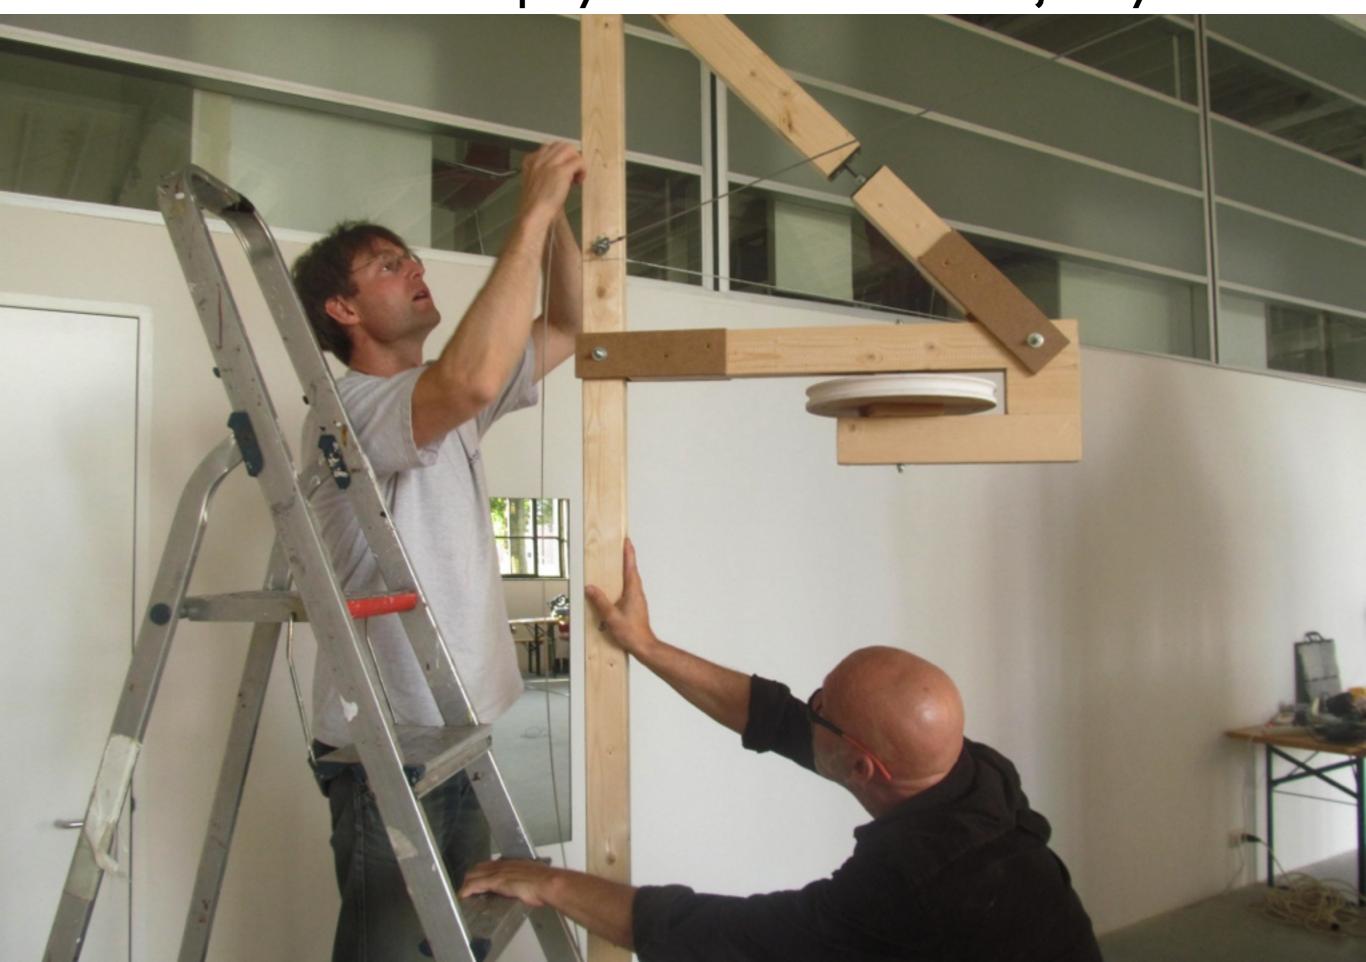

# 2012 - Powerplay - You make the majority

choose interesting perspective

laser cutter foamboard

2012 - Powerplay - You make the majority

2012 - Powerplay - You make the majority

user power tool to set line in motion

2012 - Powerplay - You make the majority

2012 - Powerplay - You make the majority

2012 - Powerplay - You make the majority

2012 - Powerplay - You make the majority

fiducial webcam calibration x,y