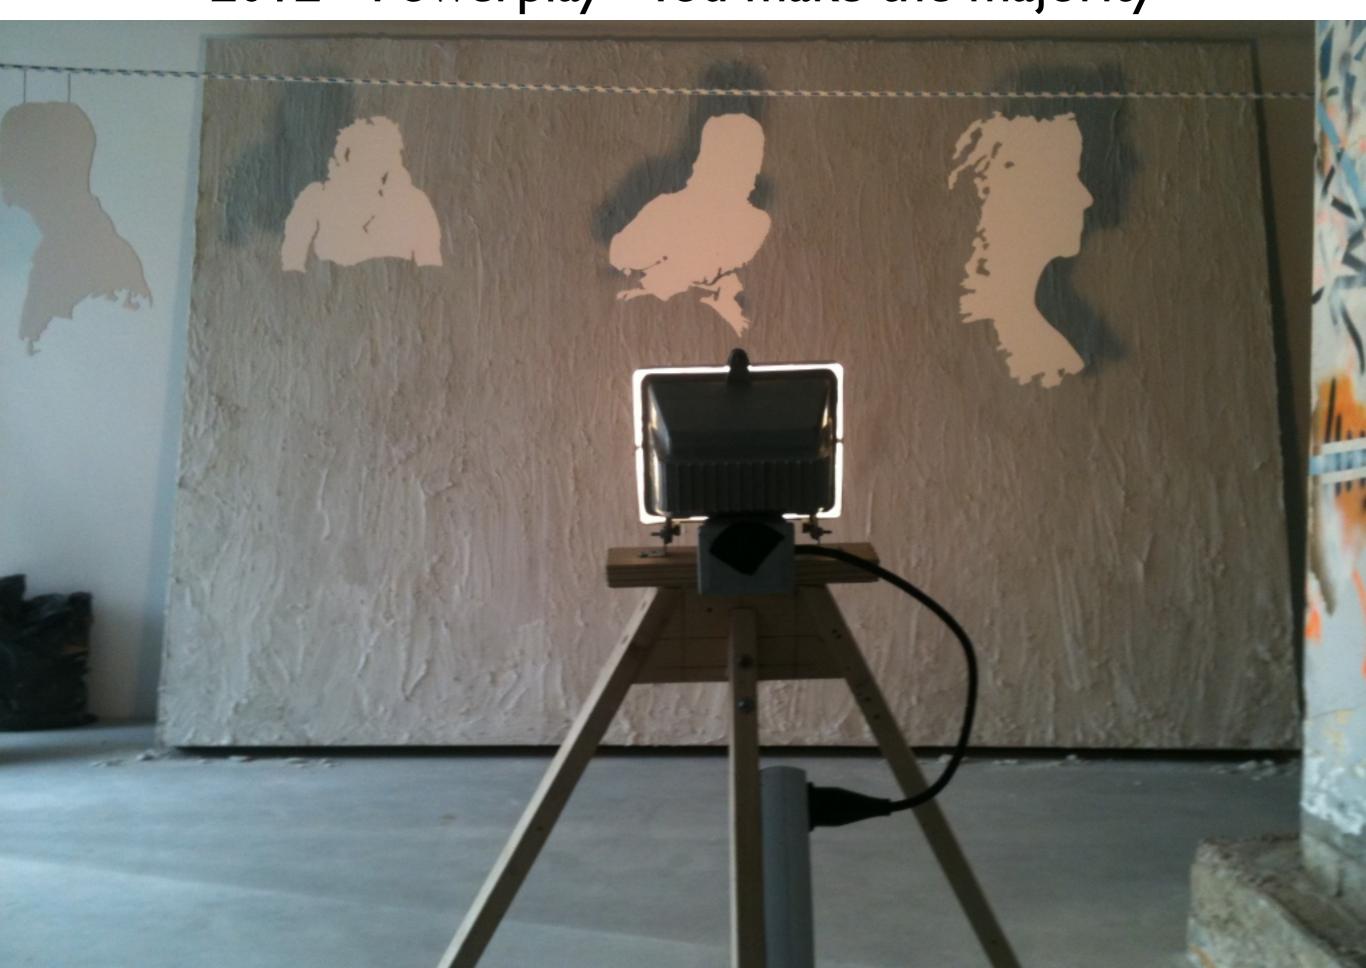

# 2012 - Powerplay - You make the majority

choose interesting perspective

laser cutter foamboard

2012 - Powerplay - You make the majority

2012 - Powerplay - You make the majority

user power tool to set line in motion

2012 - Powerplay - You make the majority

2012 - Powerplay - You make the majority

2012 - Powerplay - You make the majority

2012 - Powerplay - You make the majority

fiducial webcam calibration x,y