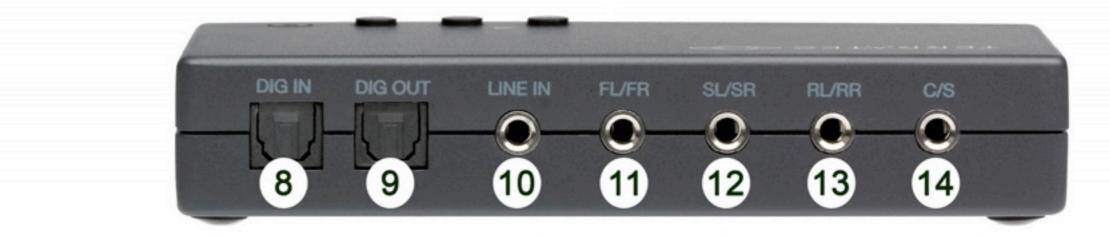

#### Rear View

- 8 Digital S/PDIF input (Toslink)
- 9 Digital S/PDIF output (Toslink)
- 10 Analog stereo line input (3.5mm jack plug)
- 11 Analog stereo line output "Front" (3.5mm jack plug)
- 12 Analog stereo line output "Surround" (3.5mm jack plug)
- 13 Analog stereo line output "Rear" (3.5mm jack plug)
- 14 Analog stereo line output "Center/Sub" (3.5mm jack plug)