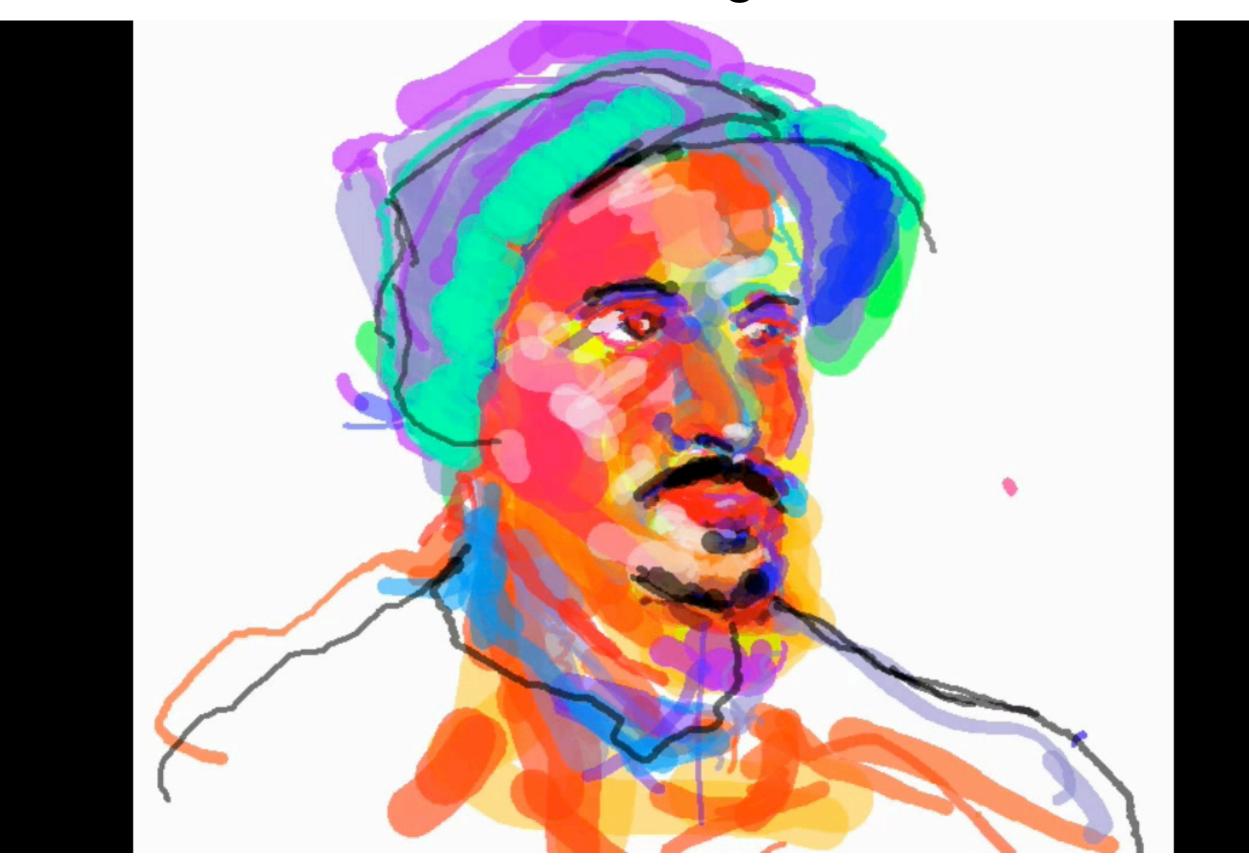

2012 - Powerplay - You make the majority

monument, media, questionnaire

2012 - Powerplay - You make the majority

3D scan faforite body part, Kinect, KScan3D

# 2012 - Powerplay - You make the majority

choose interesting perspective

laser cutter foamboard

2012 - Powerplay - You make the majority

2012 - Powerplay - You make the majority

user power tool to set line in motion