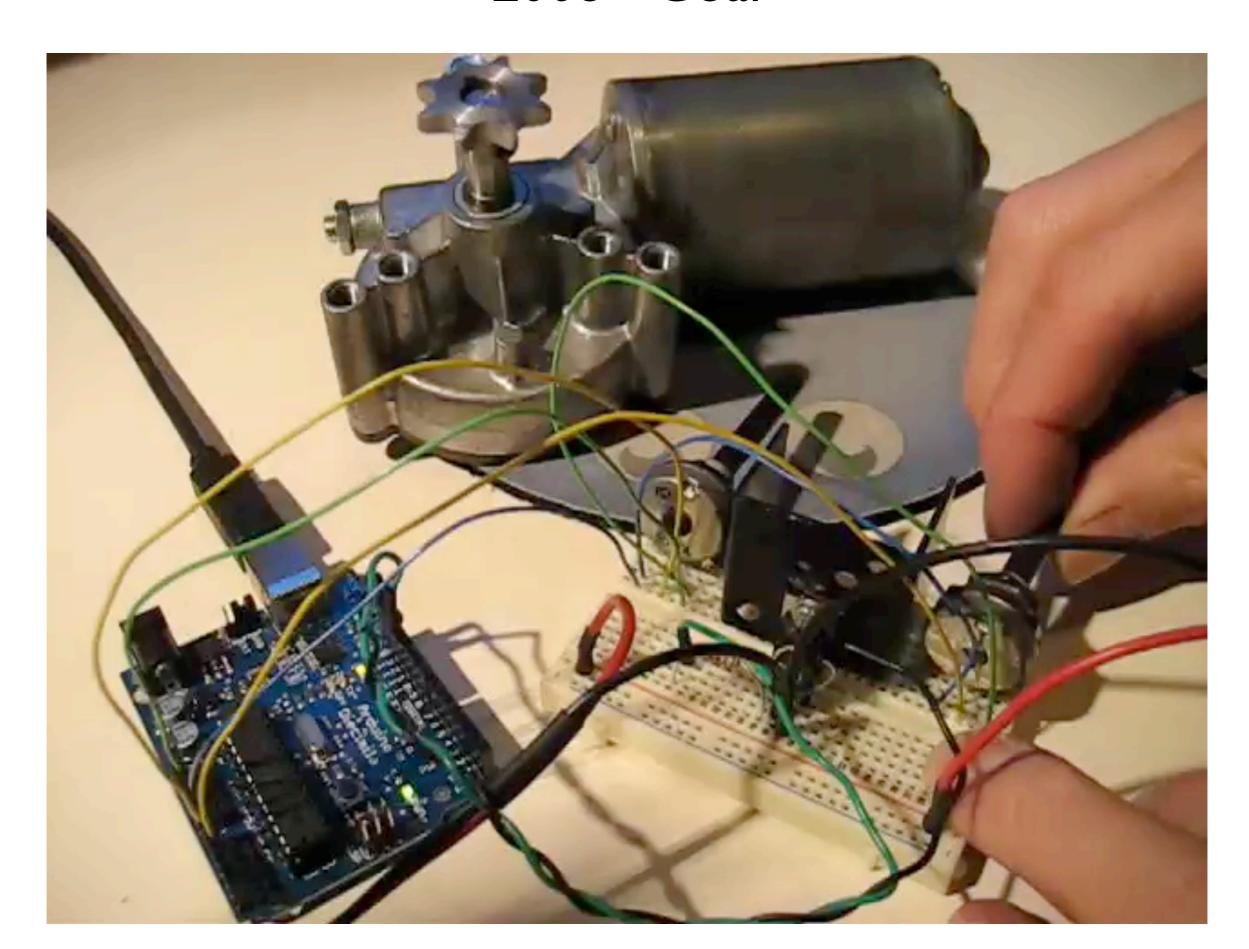

### 2011 - Heartbeat of the Hammond

2008 - Goal

set becomes an actor

2008 - Goal

http://www.youtube.com/watch?v=rxT9wAfiTLs

2008 - Goal

2008 - Goal

2008 - Goal

http://www.youtube.com/watch?v=p5hzv6m\_8fo

2008 - Goal

2008 - Goal

### 2008 - Goal

2008 - Goal

www.youtube.com/watch?v=ltktMgUmnoE

http://www.youtube.com/watch?v=gZ-lztlS9p8

http://www.youtube.com/watch?v=f5X097JqFNs

http://www.youtube.com/watch?v=-SIZfllQu-Y

http://www.youtube.com/watch?v=azae5KzKFCc