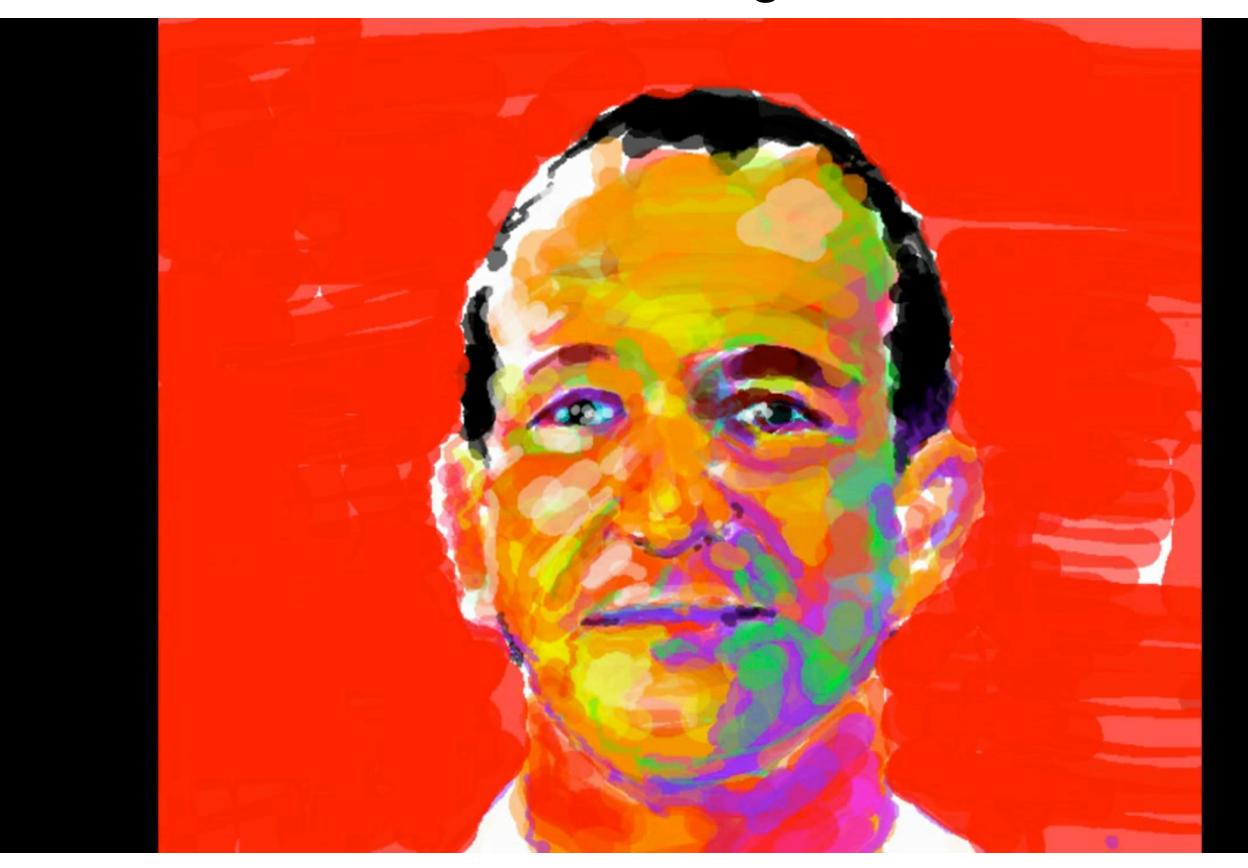

What is user generated art?

audience, subject, user, lead character

maximum involvement of user

address the personal uniqueness of the user

experience being the center of the artwork