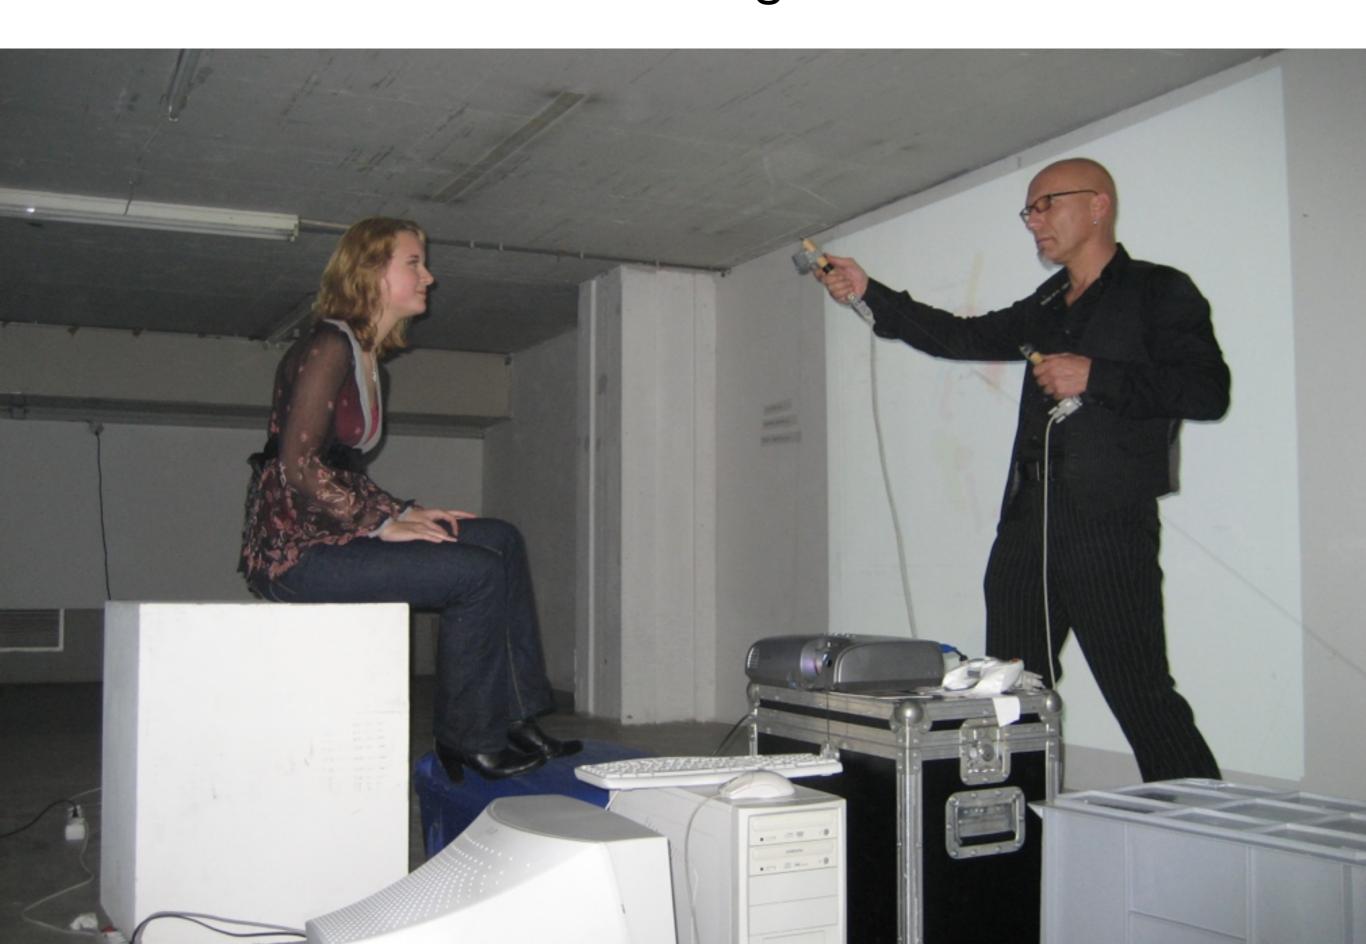

2012 - Powerplay - You make the majority

monument, media, questionnaire

2012 - Powerplay - You make the majority

3D scan faforite body part, Kinect, KScan3D

# 2012 - Powerplay - You make the majority

choose interesting perspective

laser cutter foamboard

2012 - Powerplay - You make the majority

2012 - Powerplay - You make the majority

user power tool to set line in motion

2012 - Powerplay - You make the majority

2012 - Powerplay - You make the majority

2012 - Powerplay - You make the majority

2012 - Powerplay - You make the majority

fiducial webcam calibration x,y