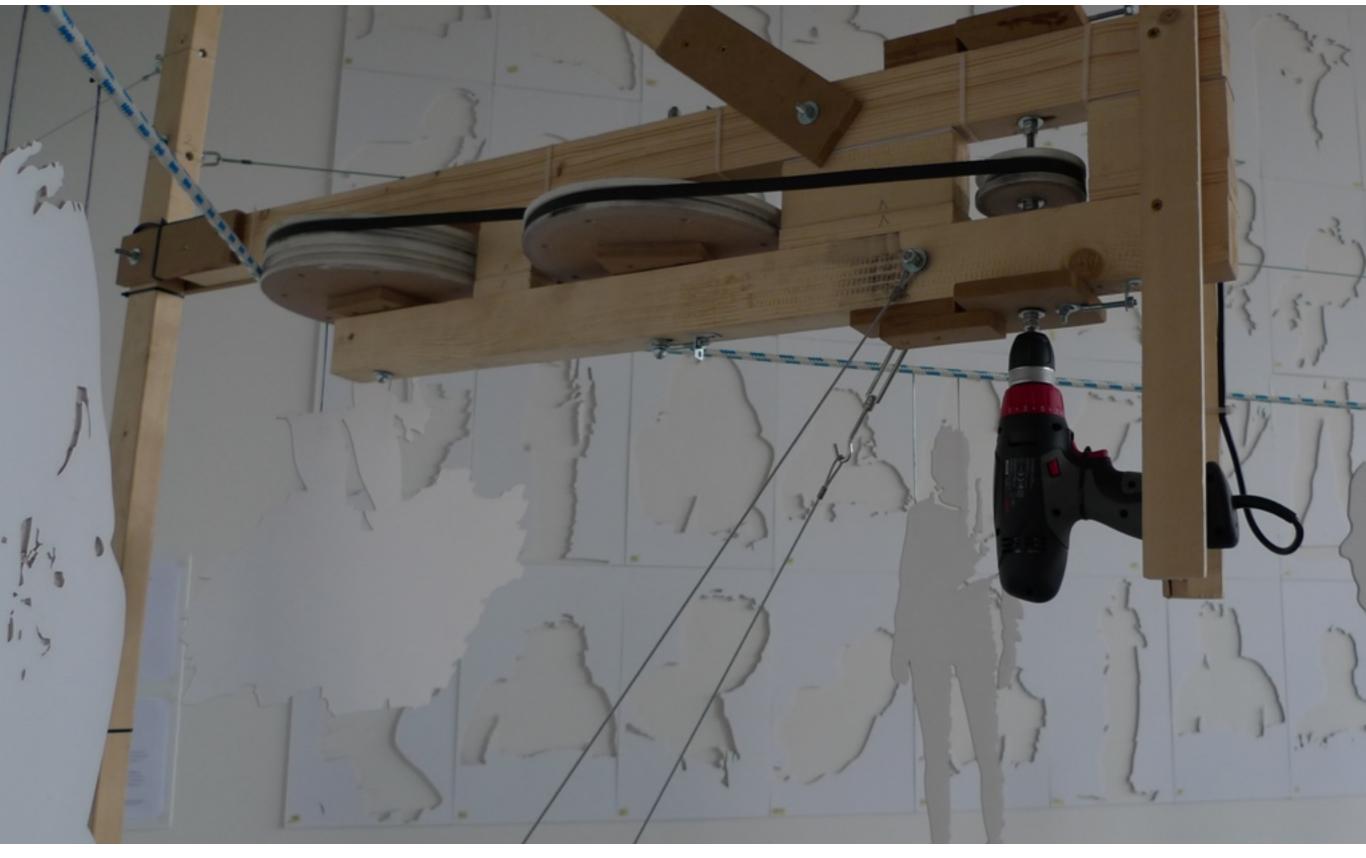

# 2012 - Powerplay - You make the majority

choose interesting perspective

laser cutter foamboard

2012 - Powerplay - You make the majority

2012 - Powerplay - You make the majority

user power tool to set line in motion

2012 - Powerplay - You make the majority

2012 - Powerplay - You make the majority

2012 - Powerplay - You make the majority

2012 - Powerplay - You make the majority

fiducial webcam calibration x,y