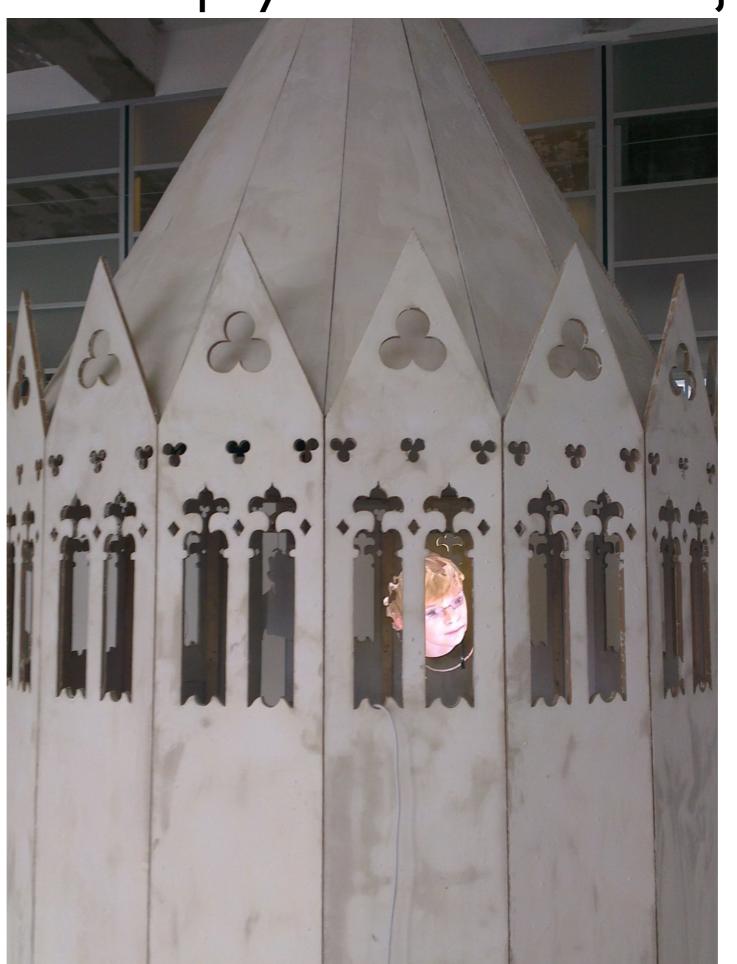

2012 - Powerplay - You make the majority

monument, media, questionnaire

2012 - Powerplay - You make the majority

3D scan faforite body part, Kinect, KScan3D

# 2012 - Powerplay - You make the majority

choose interesting perspective

laser cutter foamboard

2012 - Powerplay - You make the majority

2012 - Powerplay - You make the majority

user power tool to set line in motion

2012 - Powerplay - You make the majority

2012 - Powerplay - You make the majority

2012 - Powerplay - You make the majority

2012 - Powerplay - You make the majority

fiducial webcam calibration x,y