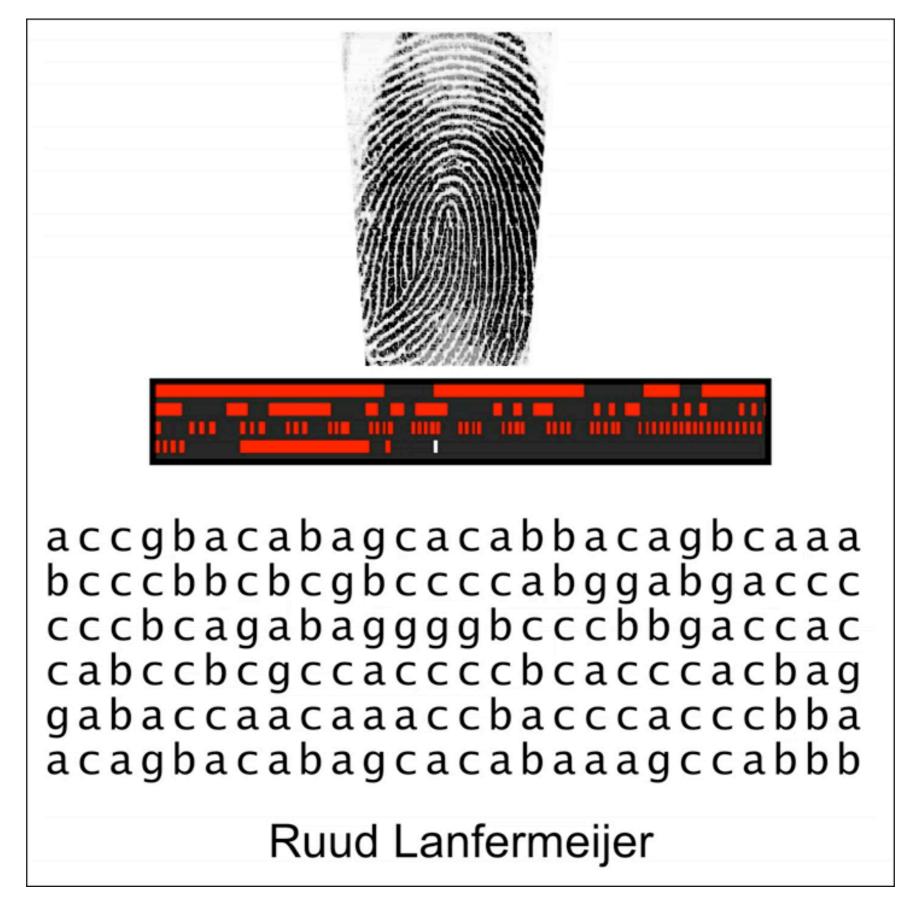

accgbacabagcacabbacagbcaaabcccbbcbcgbccccabggabgacccccbcagabaggggbcccbbgaccaccabccbcgccacccbcacccacbaggabaccaacaaaccbacccaccbbaacagbacabagcacababab

#### Ruud Lanfermeijer

| Pitch | Solfege                     |
|-------|-----------------------------|
| С     | do (or doh in tonic sol-fa) |
| D     | re                          |
| E     | mi                          |
| F     | fa                          |
| G     | sol (or so in tonic sol-fa) |
| Α     | la                          |
| В     | ti/si                       |

Radio, TV, news paper to find 48 participants

mitochondrial DNA Big Bang

questionaire, document, refrigirator

Lab 2 weeks, rhythm, Yellow Submarine

2011 - I sound therefore I am

Art installation, mechanical orchestra