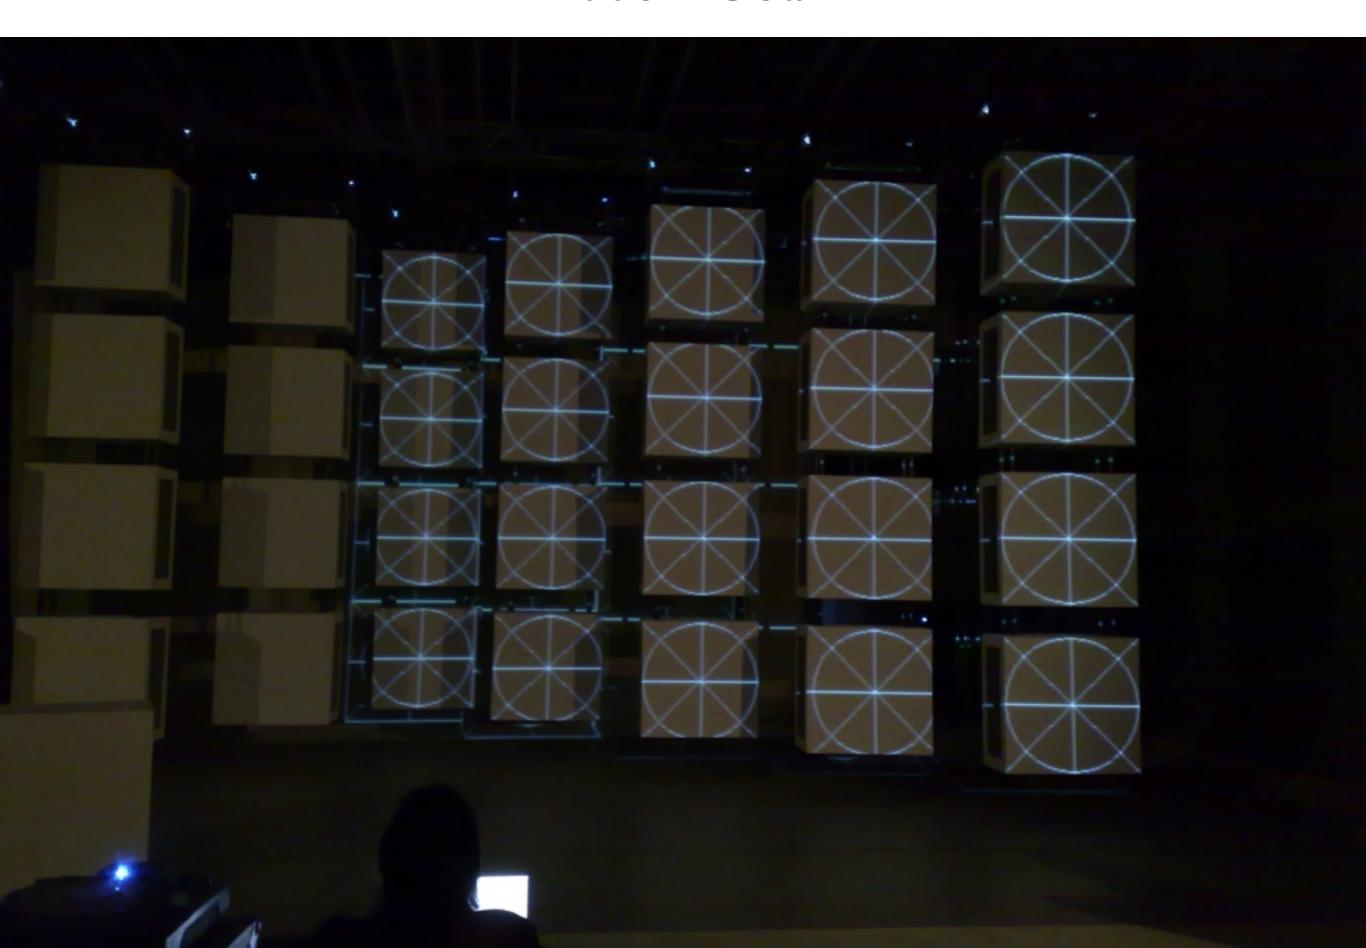

### 2011 - Heartbeat of the Hammond

2008 - Goal

set becomes an actor

2008 - Goal

http://www.youtube.com/watch?v=rxT9wAfiTLs

2008 - Goal

2008 - Goal

2008 - Goal