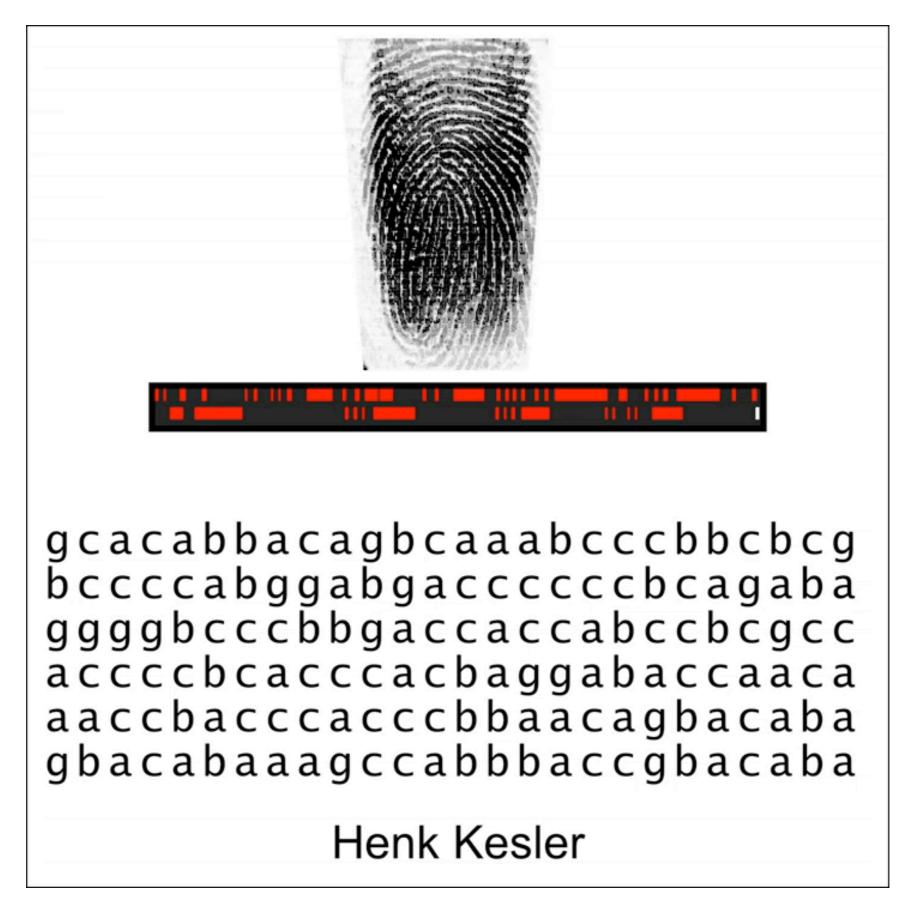

Radio, TV, news paper to find 48 participants

mitochondrial DNA Big Bang

questionaire, document, refrigirator

Lab 2 weeks, rhythm, Yellow Submarine

2011 - I sound therefore I am

Art installation, mechanical orchestra