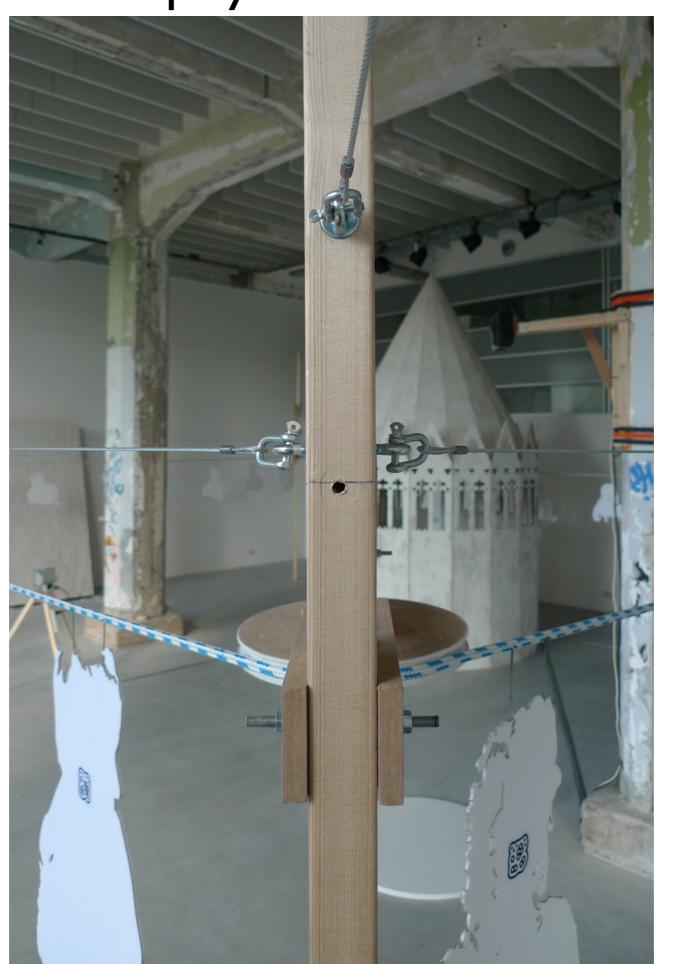

# 2012 - Powerplay - You make the majority

choose interesting perspective

laser cutter foamboard

2012 - Powerplay - You make the majority

2012 - Powerplay - You make the majority

user power tool to set line in motion

2012 - Powerplay - You make the majority

2012 - Powerplay - You make the majority

2012 - Powerplay - You make the majority

2012 - Powerplay - You make the majority

fiducial webcam calibration x,y