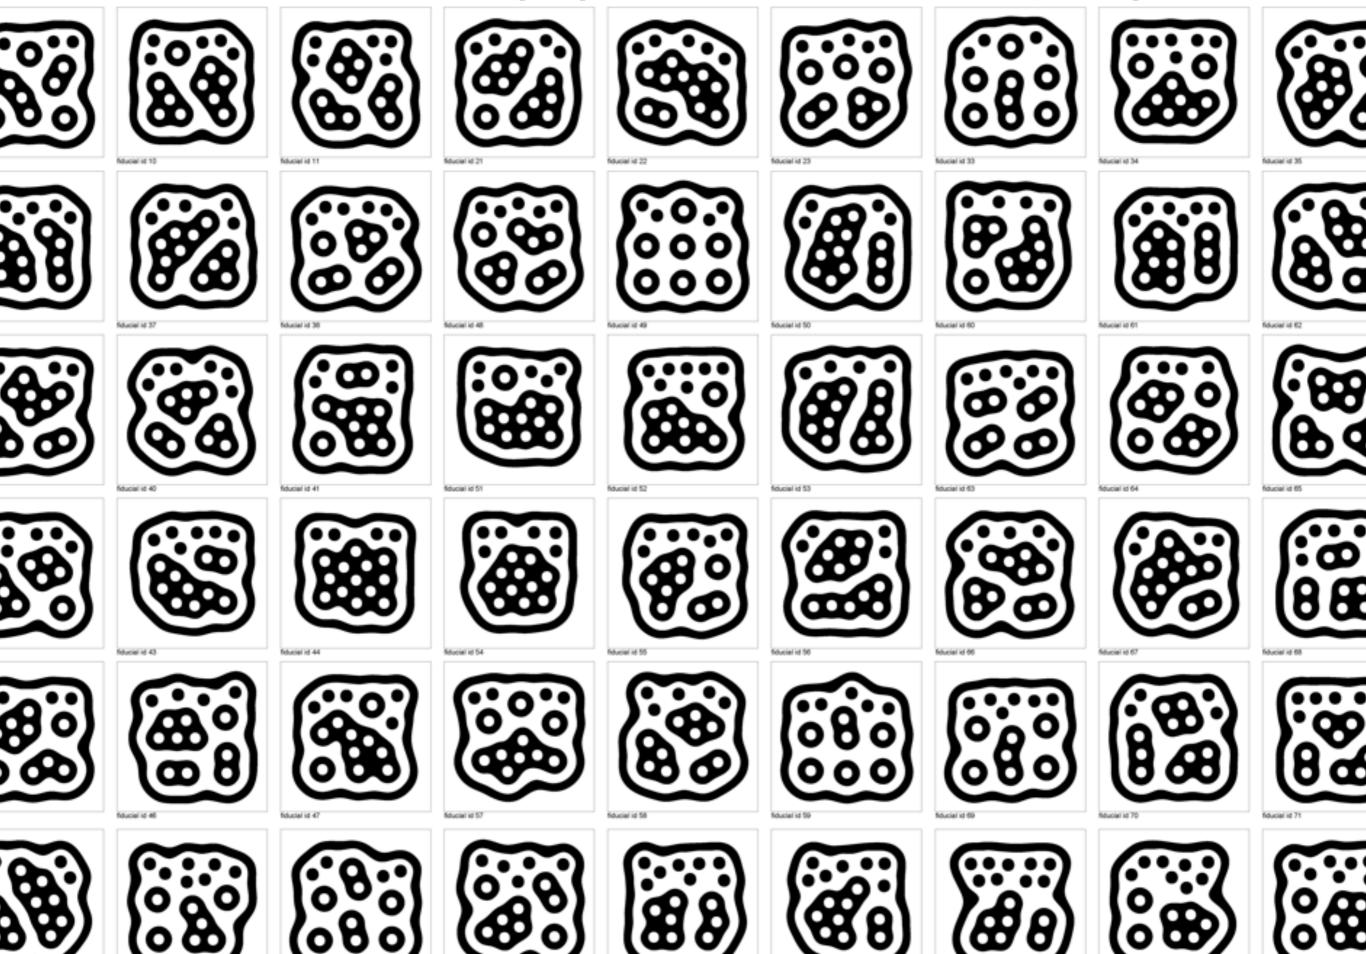

2012 - Powerplay - You make the majority

2012 - Powerplay - You make the majority

2012 - Powerplay - You make the majority

2012 - Powerplay - You make the majority

fiducial webcam calibration x,y