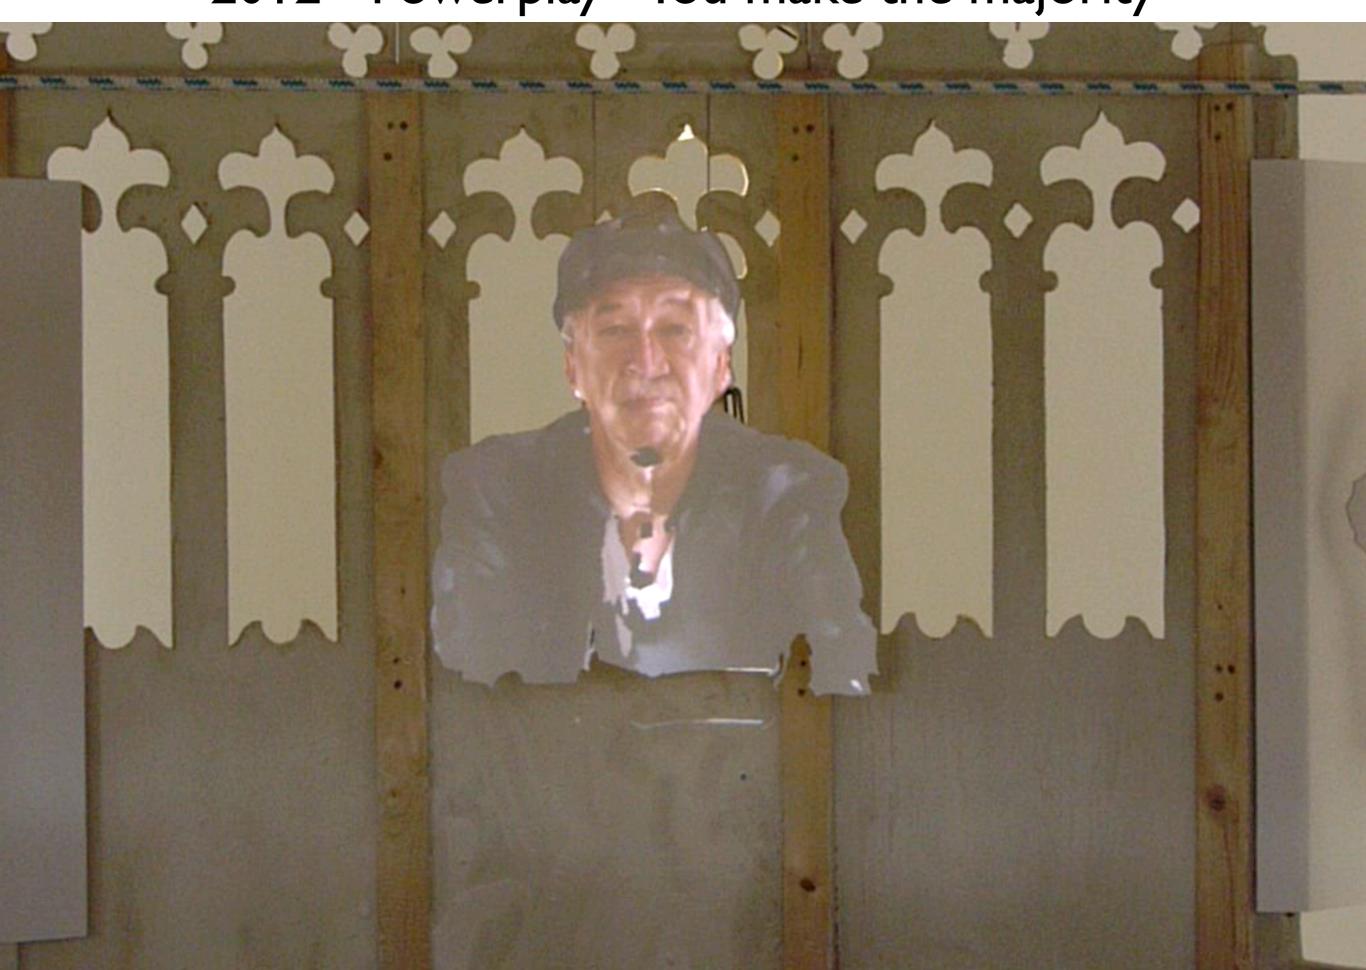

2012 - Powerplay - You make the majority

monument, media, questionnaire

2012 - Powerplay - You make the majority

3D scan faforite body part, Kinect, KScan3D

# 2012 - Powerplay - You make the majority

choose interesting perspective

laser cutter foamboard

2012 - Powerplay - You make the majority

2012 - Powerplay - You make the majority

user power tool to set line in motion