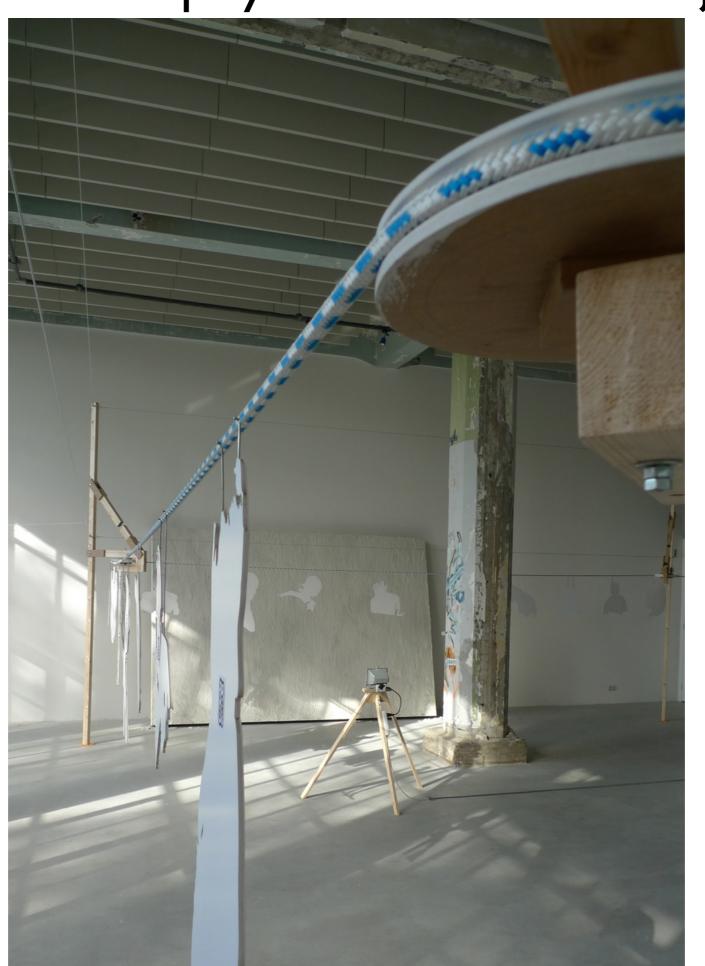

# 2012 - Powerplay - You make the majority

choose interesting perspective

laser cutter foamboard

2012 - Powerplay - You make the majority

2012 - Powerplay - You make the majority

user power tool to set line in motion

2012 - Powerplay - You make the majority

2012 - Powerplay - You make the majority

2012 - Powerplay - You make the majority

2012 - Powerplay - You make the majority

fiducial webcam calibration x,y