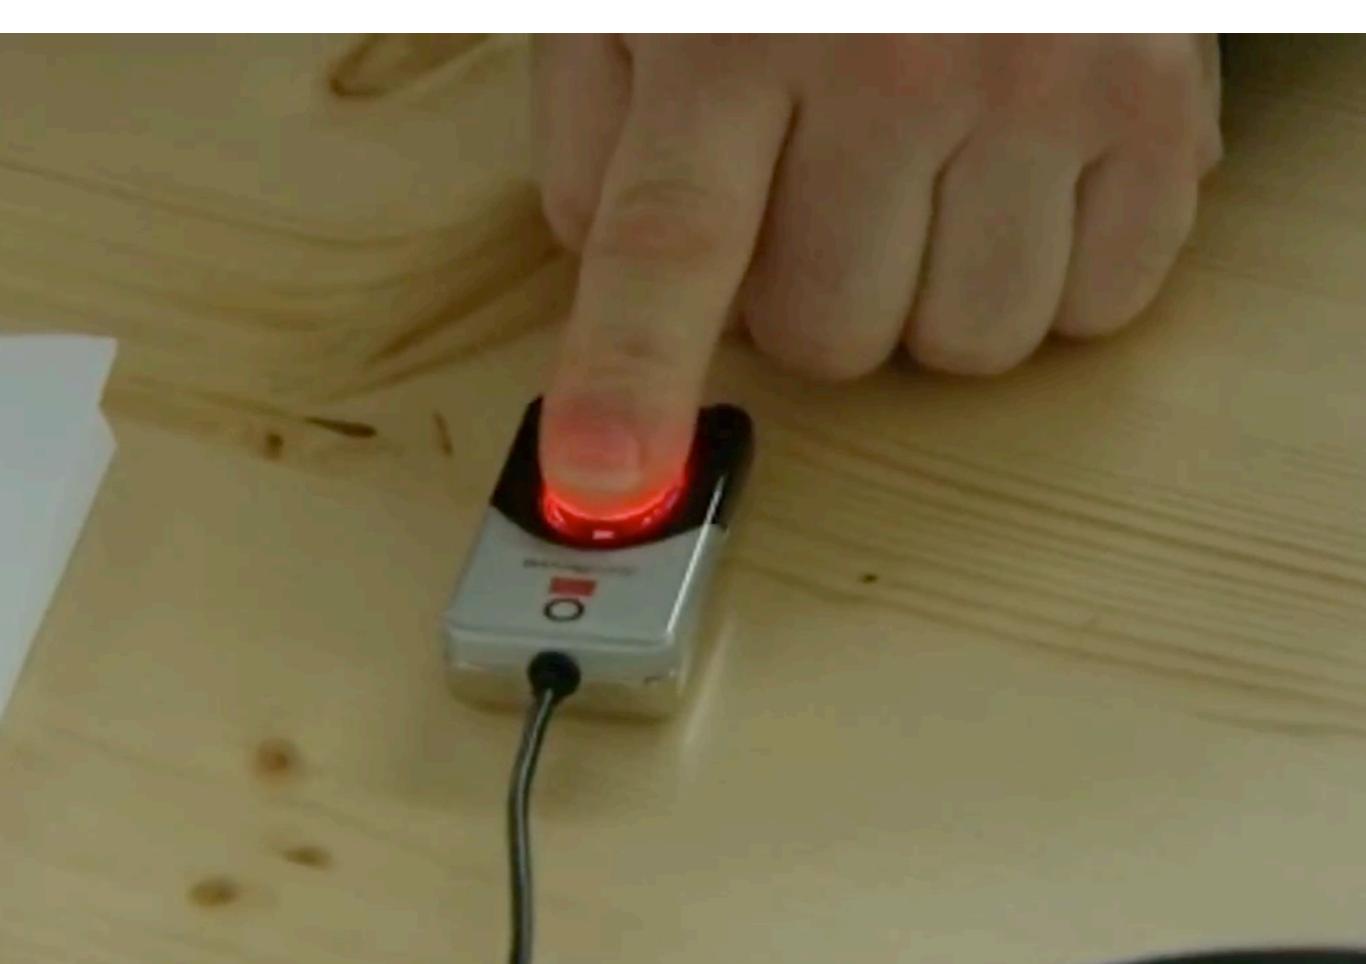

Radio, TV, news paper to find 48 participants

mitochondrial DNA Big Bang

questionaire, document, refrigirator

Lab 2 weeks, rhythm, Yellow Submarine

2011 - I sound therefore I am

Art installation, mechanical orchestra