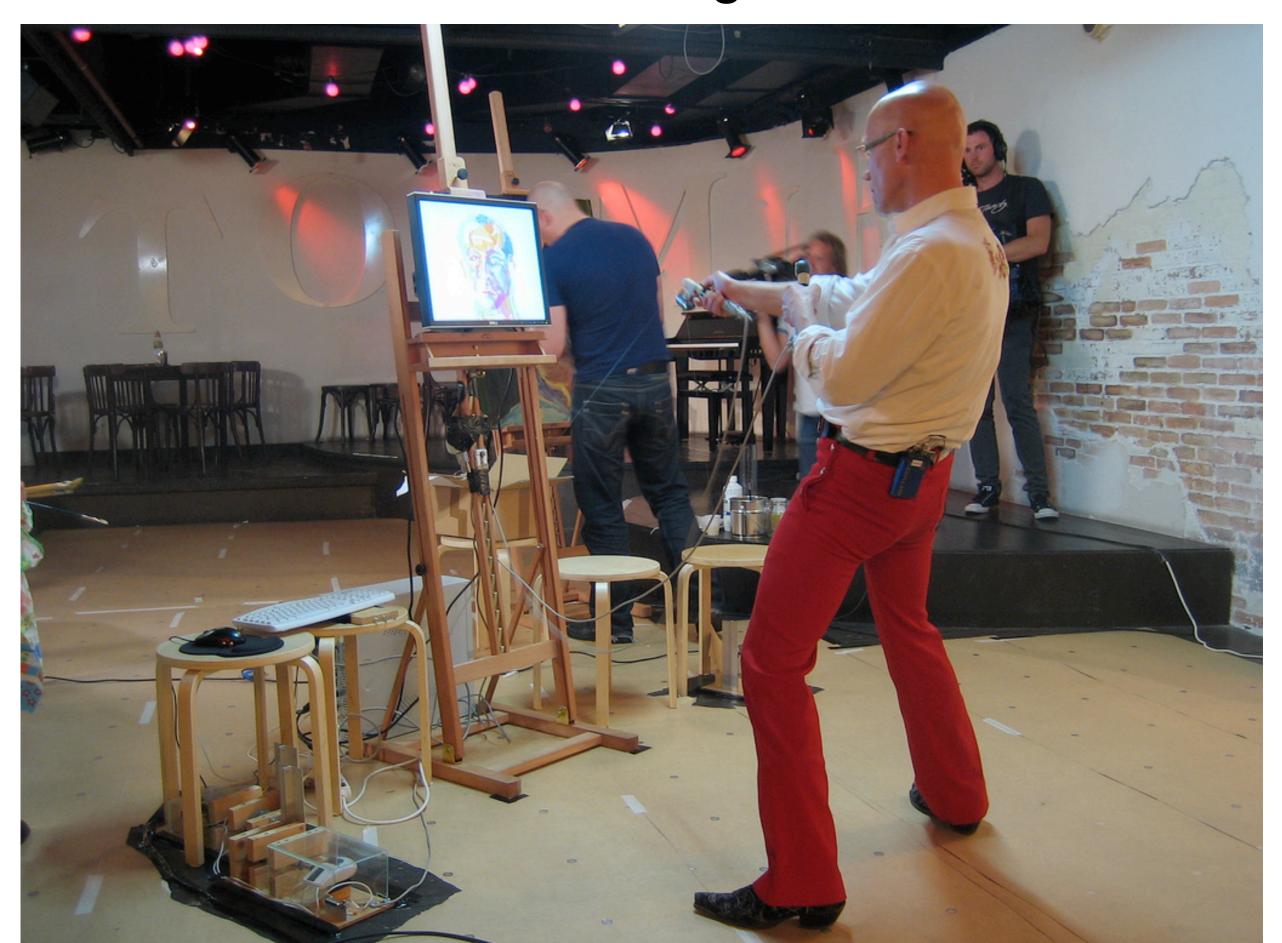

What is user generated art?

audience, subject, user, lead character

maximum involvement of user

address the personal uniqueness of the user

experience being the center of the artwork