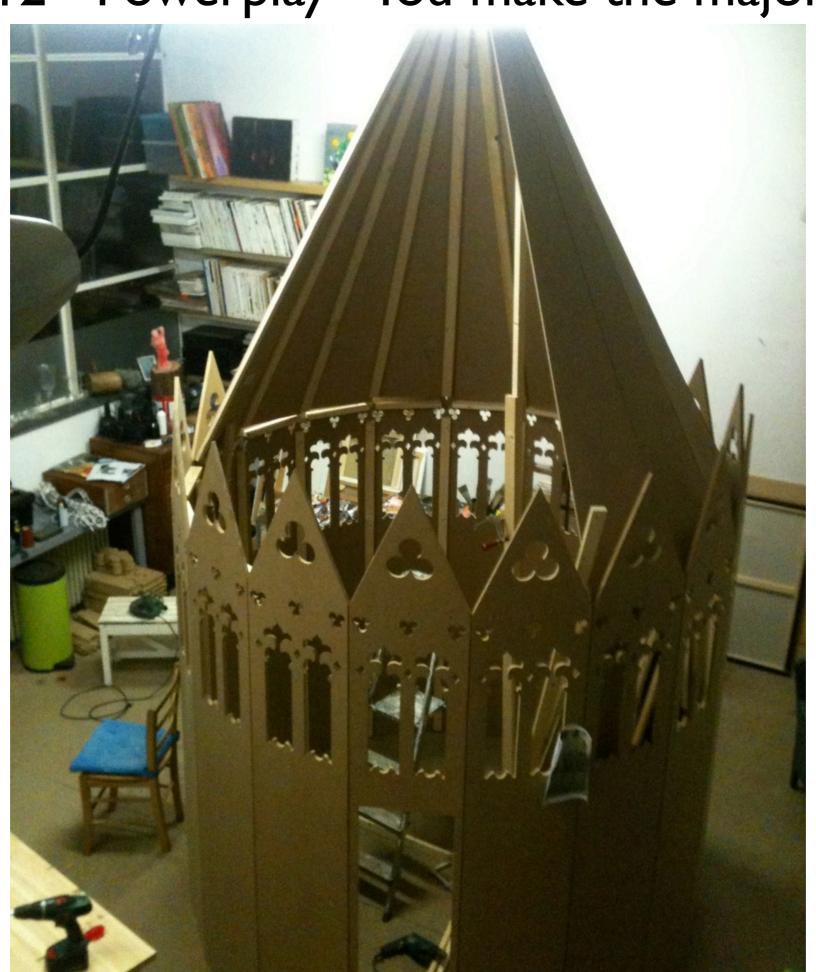

2012 - Powerplay - You make the majority

monument, media, questionnaire

2012 - Powerplay - You make the majority

3D scan faforite body part, Kinect, KScan3D

# 2012 - Powerplay - You make the majority

choose interesting perspective

laser cutter foamboard

2012 - Powerplay - You make the majority

2012 - Powerplay - You make the majority

user power tool to set line in motion