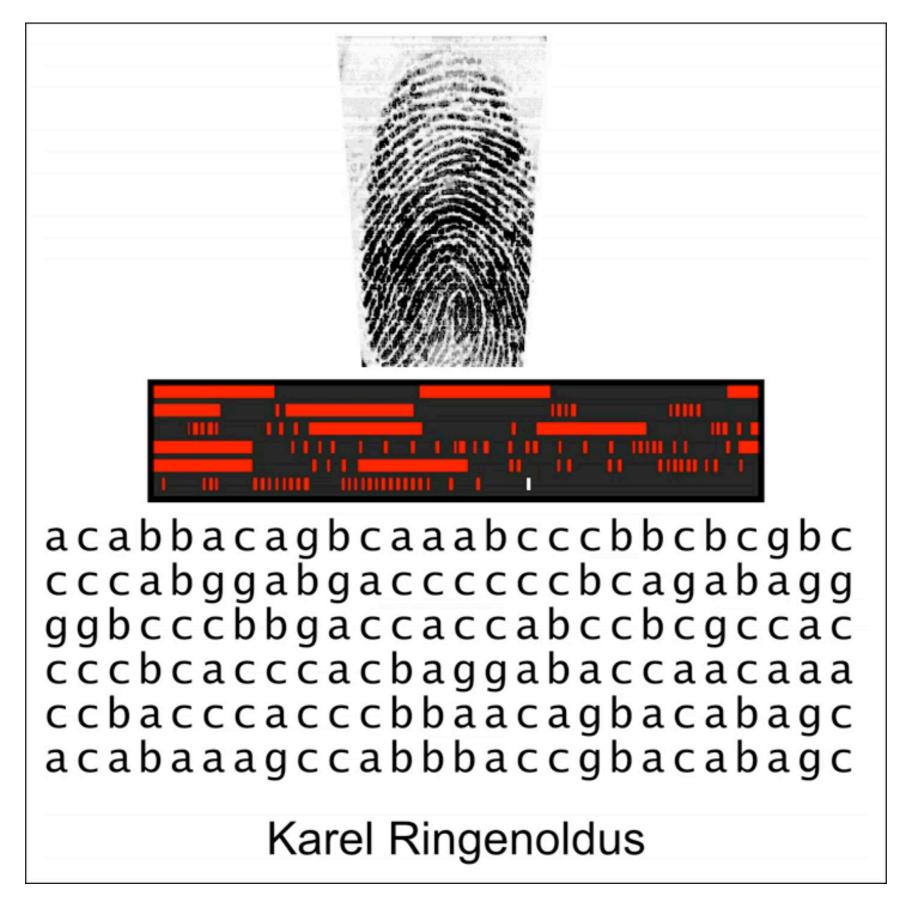

#### Ruud Lanfermeijer

| Pitch | Solfege                     |
|-------|-----------------------------|
| С     | do (or doh in tonic sol-fa) |
| D     | re                          |
| E     | mi                          |
| F     | fa                          |
| G     | sol (or so in tonic sol-fa) |
| Α     | la                          |
| В     | ti/si                       |

accgbacabagcacabbacagbcaaabcccbbcbcgbccccabggabgacccccbcagabaggggbcccbbgaccaccabccbcgccacccbcacccacbaggabaccaacaaaccbacccaccbbaacagbacabagcacababab