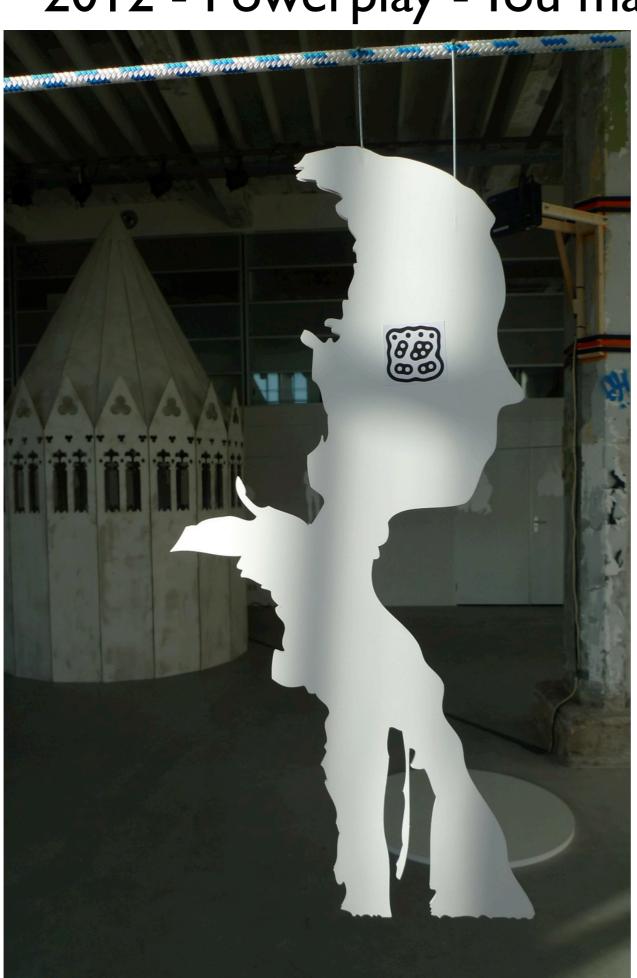

2012 - Powerplay - You make the majority

monument, media, questionnaire

2012 - Powerplay - You make the majority

3D scan faforite body part, Kinect, KScan3D

# 2012 - Powerplay - You make the majority

choose interesting perspective

laser cutter foamboard

2012 - Powerplay - You make the majority

2012 - Powerplay - You make the majority

user power tool to set line in motion