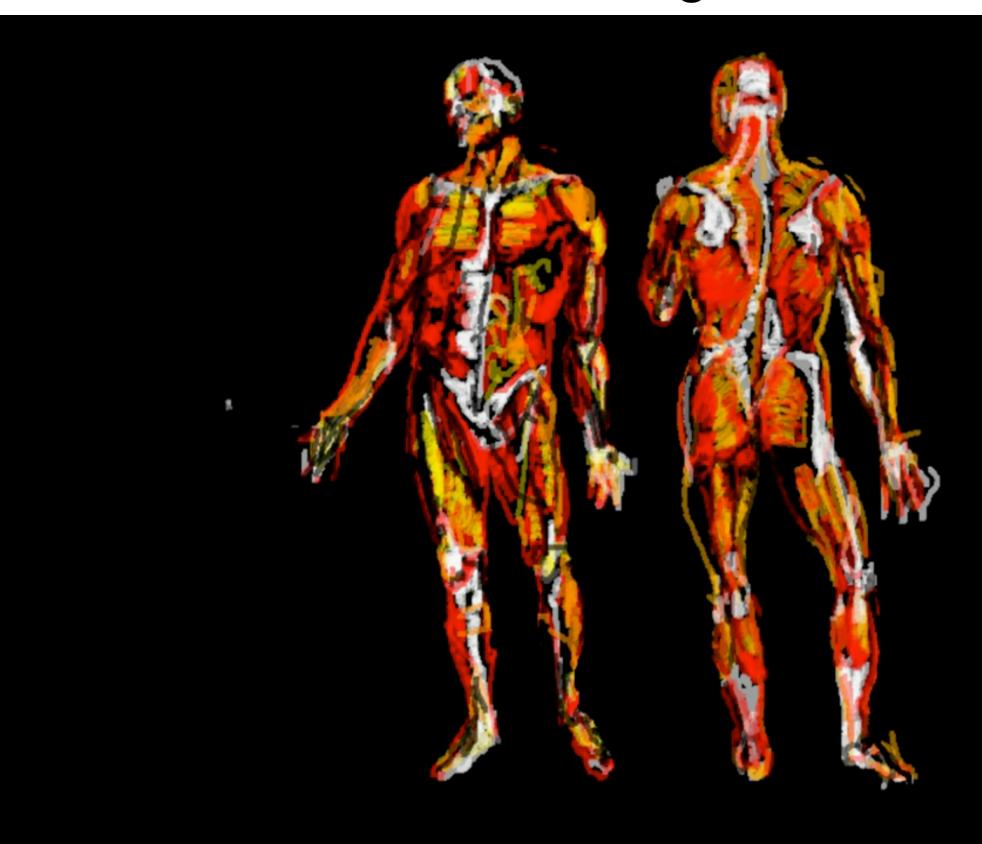

2012 - Powerplay - You make the majority

monument, media, questionnaire

2012 - Powerplay - You make the majority

3D scan faforite body part, Kinect, KScan3D

# 2012 - Powerplay - You make the majority

choose interesting perspective

laser cutter foamboard

2012 - Powerplay - You make the majority

2012 - Powerplay - You make the majority

user power tool to set line in motion