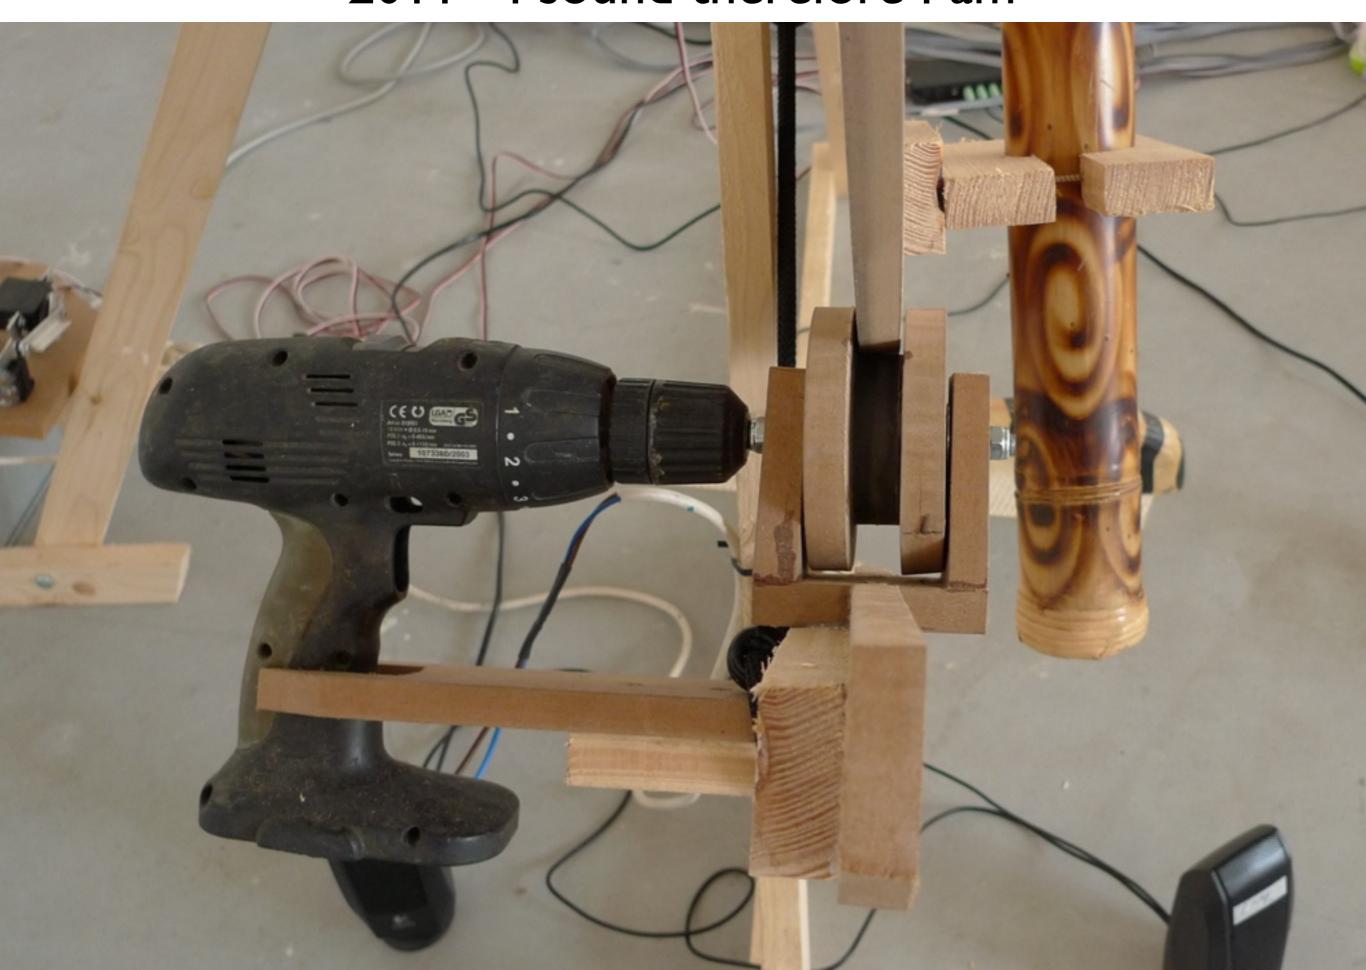

Radio, TV, news paper to find 48 participants

mitochondrial DNA Big Bang

questionaire, document, refrigirator

Lab 2 weeks, rhythm, Yellow Submarine

2011 - I sound therefore I am

Art installation, mechanical orchestra

Took lot of time to make the motor controlled orchestra

2011 - I sound therefore I am

2011 - I sound therefore I am