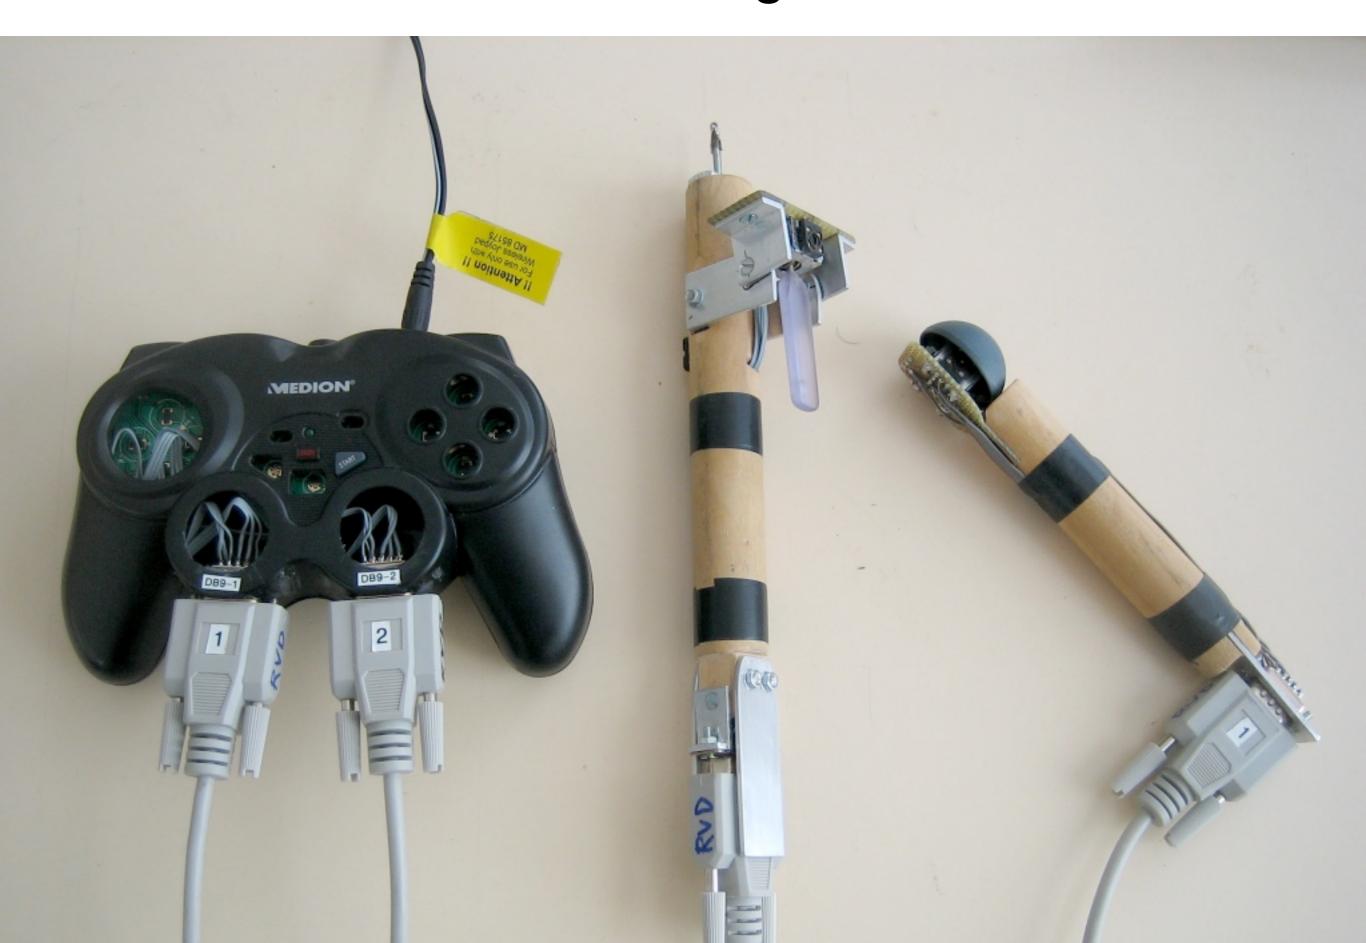

Remko van Dokkum

Remko van Dokkum

Interaction Designer

Mechanical Engineer

"enabling technology"

Creating and engineering interactive environments were you can play with and discover all tomorrow's technology has to offer.

# key points of a our systems

- expandable, no borders
- enabling technology
- user friendly GUI for maker and user
- invest time in good GUI
- make dream come true by creating the right tool
- make a tool and hand it over to be used
- inspiration to each other
- dialog with both our own expertise
- manically curious to the resulting experience