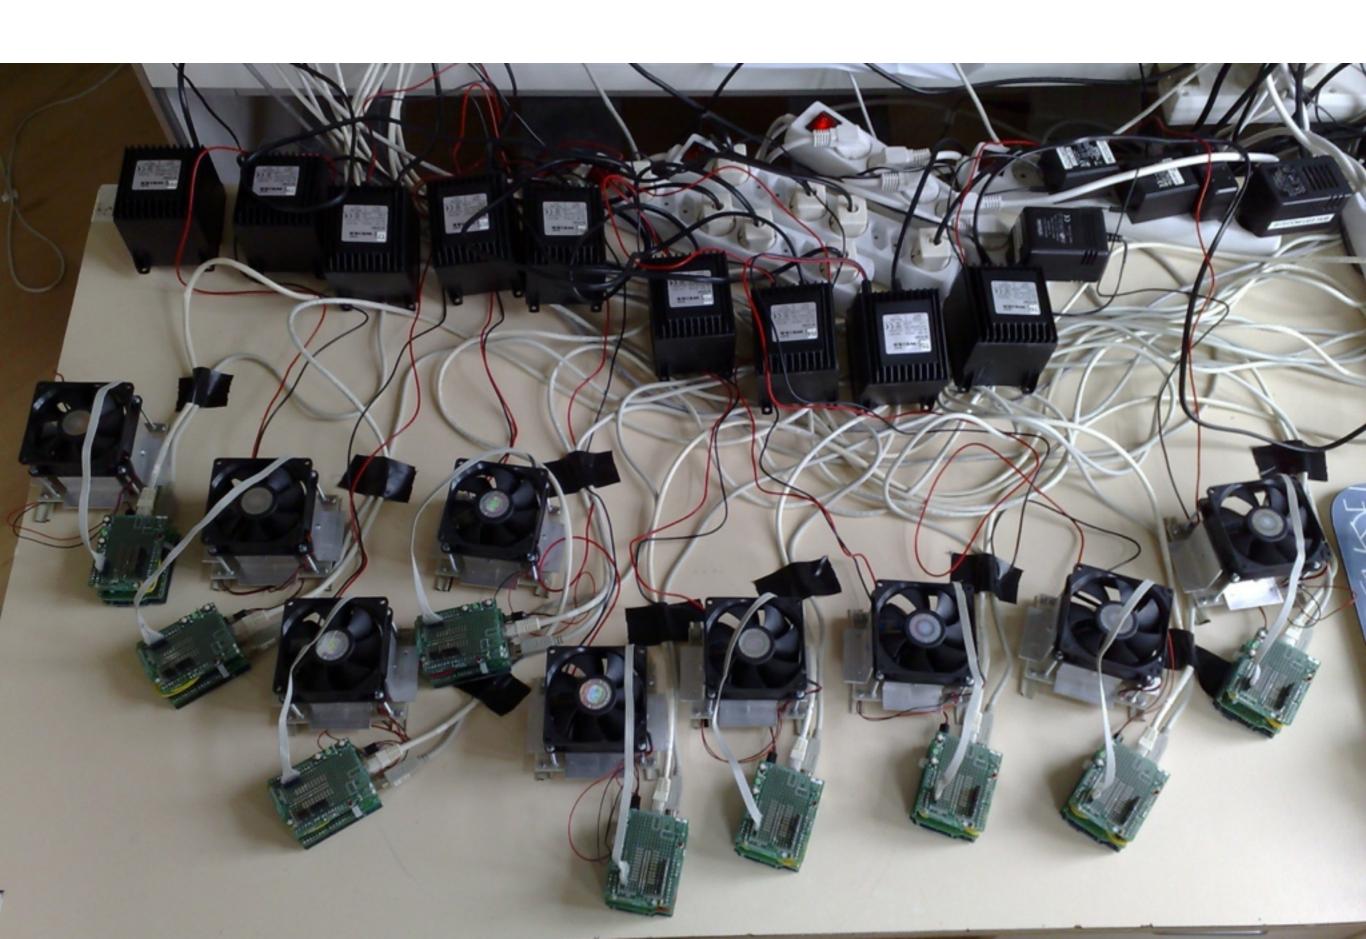

Radio, TV, news paper to find 48 participants

mitochondrial DNA Big Bang

questionaire, document, refrigirator

Lab 2 weeks, rhythm, Yellow Submarine

2011 - I sound therefore I am

Art installation, mechanical orchestra

Took lot of time to make the motor controlled orchestra

2011 - I sound therefore I am

2011 - I sound therefore I am

2011 - I sound therefore I am

http://www.youtube.com/watch?v=Vt99DjwLnBI

http://www.youtube.com/watch?v=SLlrdogxt34

http://www.youtube.com/watch?v=mYuj6XLrKmw

http://www.youtube.com/watch?v=lelWtCojiPw

http://www.youtube.com/watch?v=3PZuBzzJgII