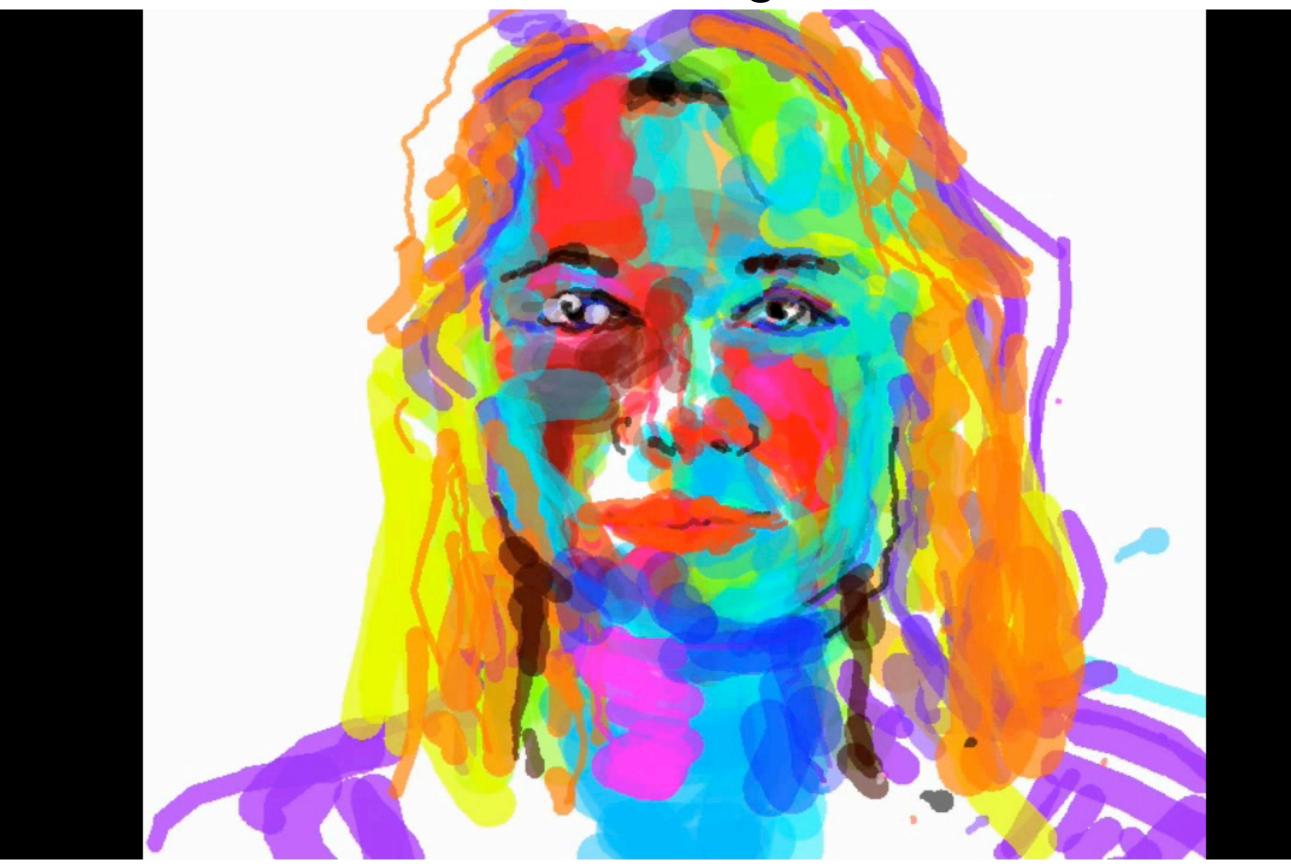

2012 - Powerplay - You make the majority

monument, media, questionnaire

2012 - Powerplay - You make the majority

3D scan faforite body part, Kinect, KScan3D

# 2012 - Powerplay - You make the majority

choose interesting perspective

laser cutter foamboard

2012 - Powerplay - You make the majority

2012 - Powerplay - You make the majority

user power tool to set line in motion