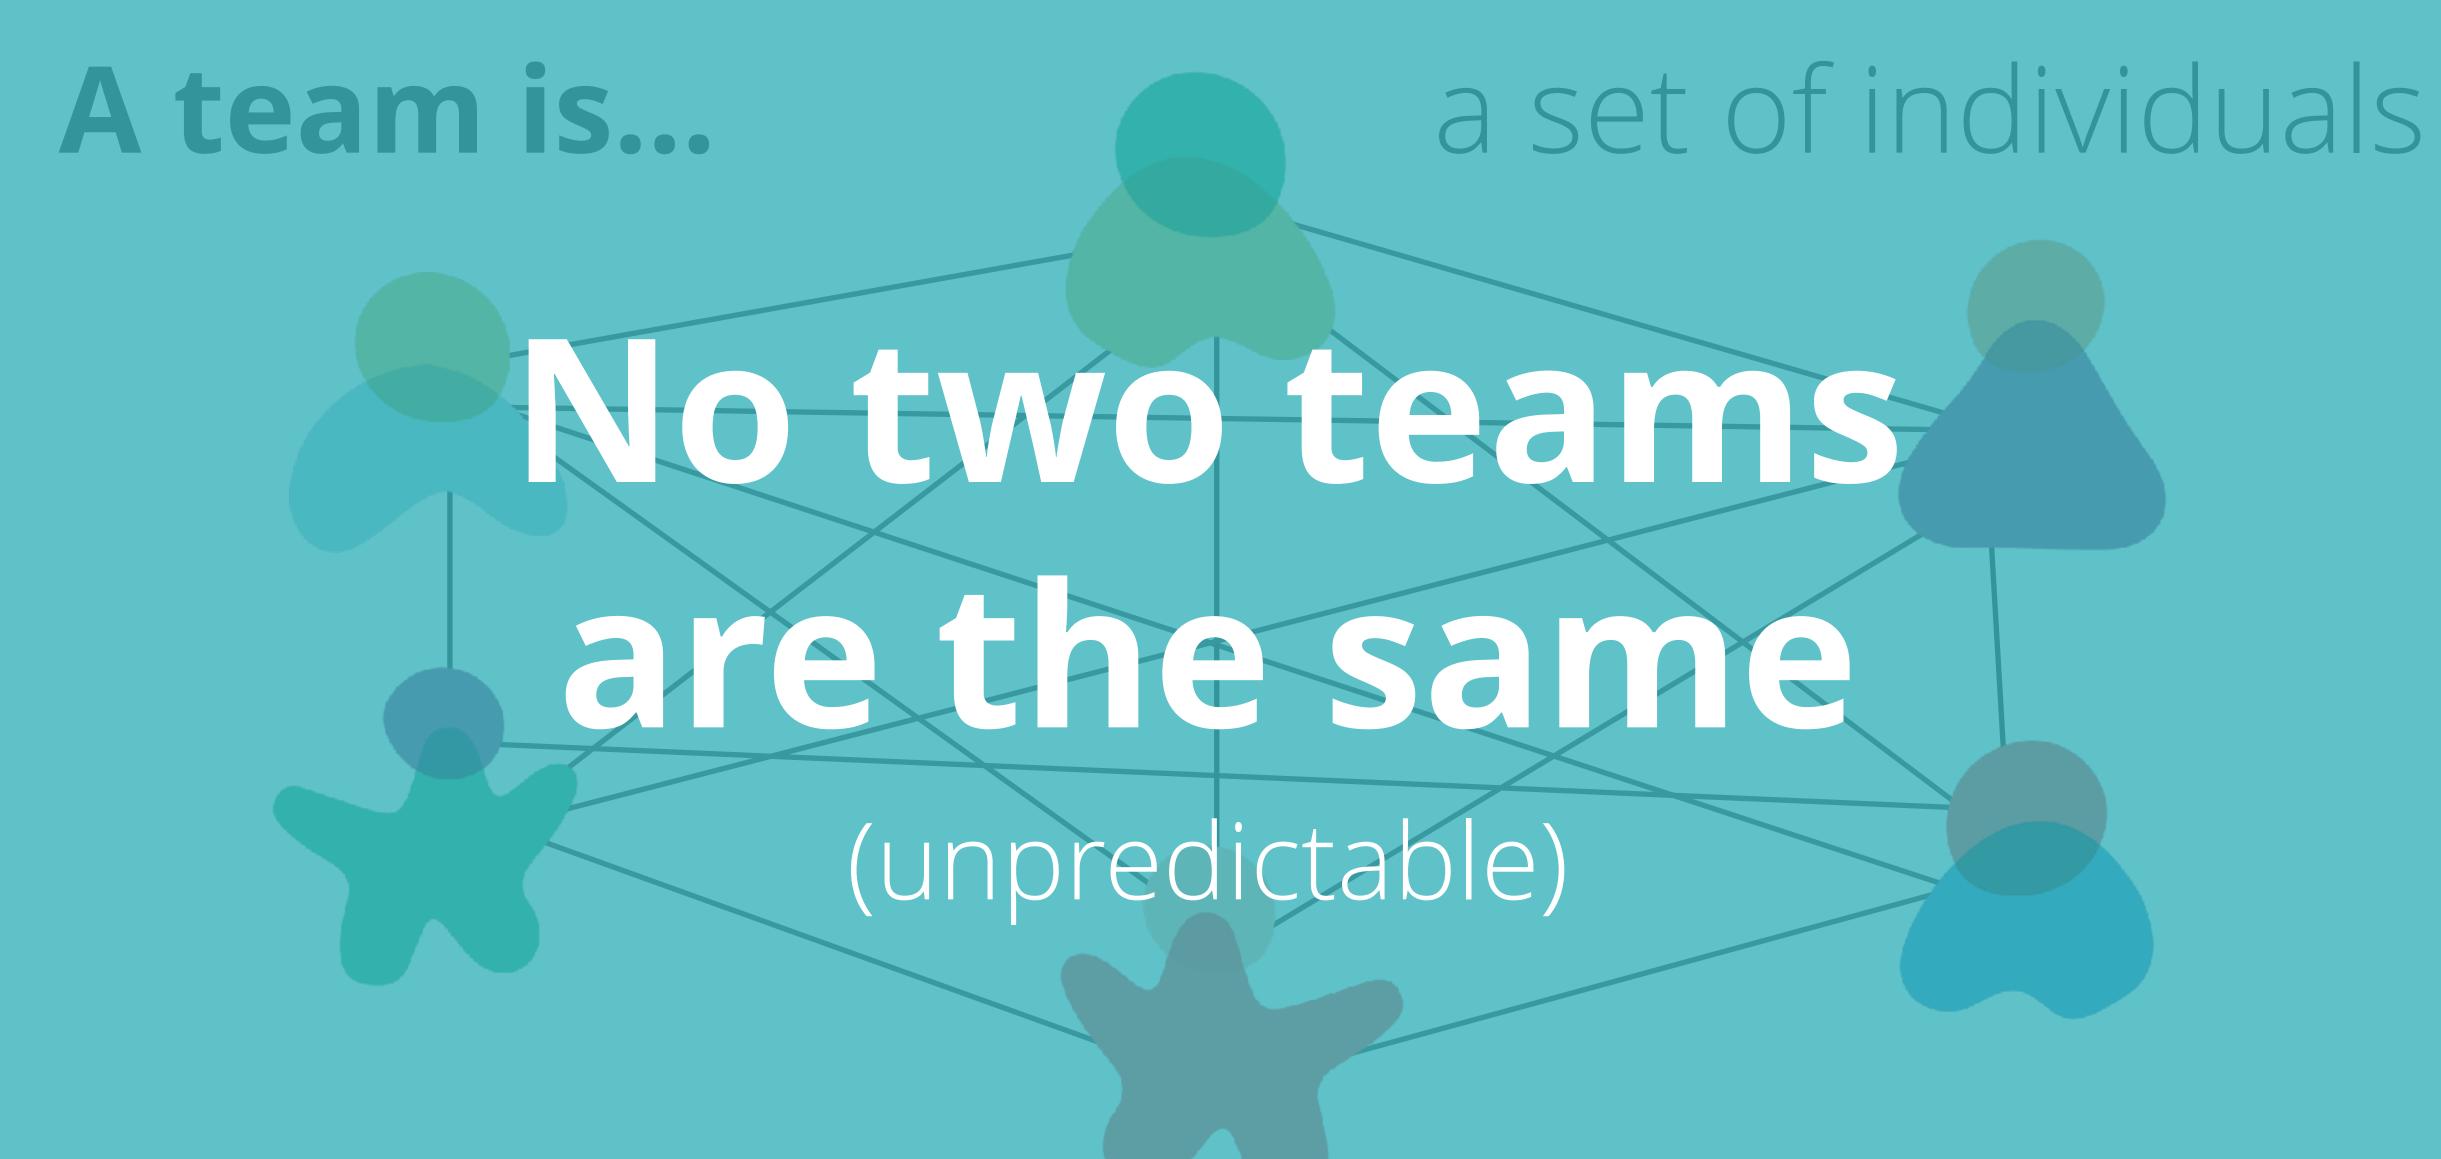

## "High performing" is a team property

(emergent behaviour)

a set of individuals

# "High performing" is only a temporary state (dynamic)

a set of individuals